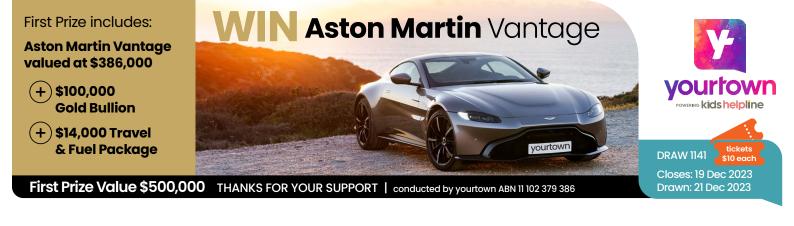

| Draw 1141 Prize Details<br>+ Terms and Conditions | <b>1st Prize</b><br>Aston Martin Vantage<br><b>PLUS</b> Gold Bullion                                                                                                                                                                 | \$386,000<br>\$100,000                            | MultiChance Prize<br>Purchase the specified number of tickets in the same name and if you<br>WIN 1st Prize, you win extra Gold Bullion |                                                              |
|---------------------------------------------------|--------------------------------------------------------------------------------------------------------------------------------------------------------------------------------------------------------------------------------------|---------------------------------------------------|----------------------------------------------------------------------------------------------------------------------------------------|--------------------------------------------------------------|
|                                                   | PLUS Travel Voucher<br>PLUS Aston Martin Travel Accessories<br>PLUS Fuel Cards<br>Total 1st Prize                                                                                                                                    | \$5,000<br>\$5,000<br>\$4,000<br><b>\$500,000</b> | Buy 10 tickets WIN extra GOLD BULLION!<br>Buy 6 tickets WIN extra GOLD BULLION!<br>Buy 4 tickets WIN extra GOLD BULLION!               | valued at \$10,000<br>valued at \$7,500<br>valued at \$5,000 |
|                                                   | Member Draws<br>myplace Prestige Car (Subscription) Bonus Prize<br>Gold Bullion                                                                                                                                                      | \$5,000                                           | myplace Prestige Car (Subscription) Bonus Prize \$5,0<br>Christmas Cash Bonus Prizes \$4,5<br>MultiChance Prize (maximum) \$10,0       | \$500,000<br>\$5,000                                         |
|                                                   | Bonus Draws<br>Christmas Cash <sup>*</sup> Bonus Draws<br>Drawn Tue, 10 Oct 2023 – Cash <sup>*</sup><br>Drawn Tue, 14 Nov 2023 – Cash <sup>*</sup><br>Drawn Mon, 18 Dec 2023 – Cash <sup>*</sup><br>Total Christmas Cash Bonus Draws | \$1,500<br>\$1,500<br>\$1,500<br>\$4,500          |                                                                                                                                        | \$4,500<br>\$10,000<br><b>\$519,500</b>                      |

Draw 1141 Closes 10pm AEST Tuesday, 19 December 2023. Drawn 12.00pm AEST Thursday, 21 December 2023. Draw to be conducted at yourtown Suite 5, Cordova St, Milton Qld 4064. Facebook live draw. Public welcome. Winners notified by phone and in writing by email and registered mail. Results published on the yourtown website at yourtown.com.au on Thursday, 21 December 2023. Motor vehicle colour purchased is Lunar White. Comprehensive Motor Vehicle Insurance is not included however will need to be purchased by the winner prior to passession. All prizes ex Brisbane. Gold valued at purchase price on the day – selling costs and market variations apply. All vouchers/ gift cards to be redeemed as per the conditions stated by the supplier. Motor vehicle photographs have been used for display purposes only. Persons under the age of 18 years are not eligible to enter. Members of the yourtown Board of Directors, Executive Management, any persons engaged in the draw process, all yourtown information and Technology staff, and the immediate family of those detailed, are not eligible to enter. Veresons on -Australian citizens or residents must check in their own country that there are no restrictions on them purchasing a ticket in the draw. An overseas winner would need to liaise with the dealership on buy-back of the vehicle in ALD. Freight is not included for overseas winners. All tickets and prizes are in Australian cultares, Maximum number of tickets 250,000. Tickets are numbered consecutively within the permitted ticket range, however tickets within multiple batches may not be numbered consecutively. Promoter: T J Adams, yourtown, Suite 5, Ocrdova Steet, Milton QLD 4064; GPO Box 2469, Brisbane QLD 4001. Phone: +61 7 3368 3399. In Australia free call 1800 555 079. Website yourtown.com.au "yourtown fundraising in aid of yourtown programs and services provided nationally"; yourtown ABN 1102 379 386. QLD Licence No: 2856. ACT Permit No: 10305/23. SA Licence No: MI4461. NSW Licence: GOCAU/2322. For information on how to play respo