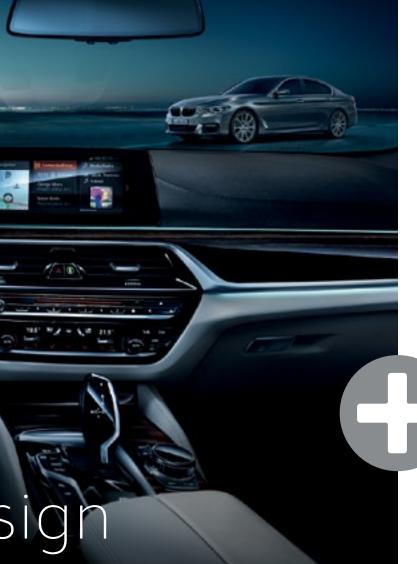

# Exterior Design

# Interior Design

The BMW 5 Series was named '**What Car?'** Car of the Year 2017 and it's not hard to see why. The BMW 520i is always ahead of the competition. The low roof line slopes to the rear, creating an elegant coupe-like silhouette, and the broad rear emphasises the high performance capacity of the BMW 520i.

- 19" light-alloy wheels
- Chrome Line Exterior
- 8-speed automatic transmission
- Driving Assistant Plus
- Signature BMW ornamental kidney grille
- Adaptive LED Headlights

Driving Assistant Plus enables automated driving in certain situations, and the full leather interior guarantees complete luxury while travelling. The athletic exterior works in harmony with the detailed interior, to ensure relaxed travel.

- Driver-orientated centre console
- Enhanced Bluetooth with wireless charging
- Bowers & Wilkins Diamond surround system
- 'Dakota' Leather upholstery and sport leather steering wheel
- Ambient interior lighting