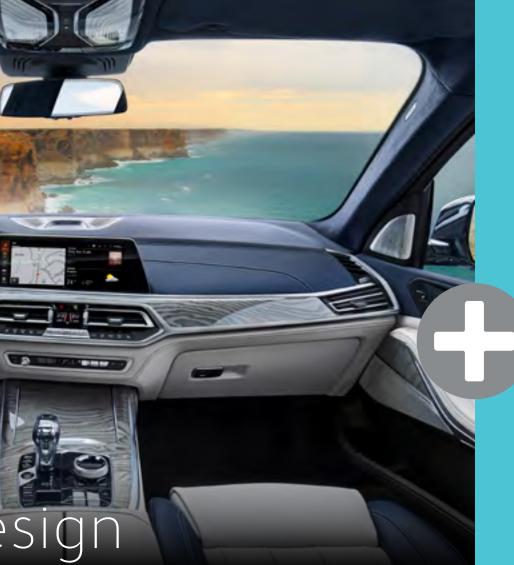

# Interior Design

- Panoramic Glass Sunroof
- Leather Vernasca Cognac Trim
- Driver assistance systems including BMW Live Cockpit Professional,
- Parking Assistant Plus and Driving Assistant Professional