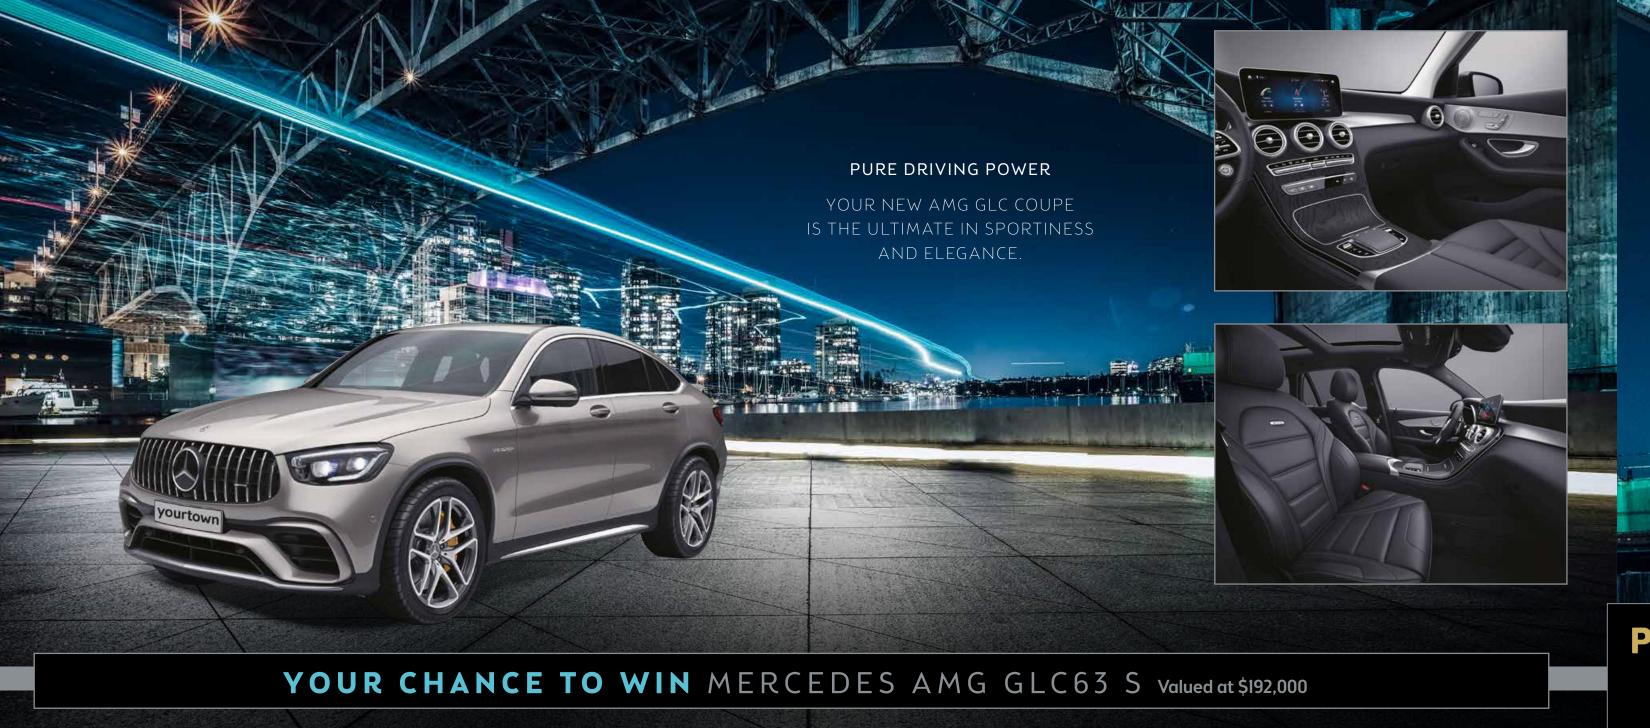

## WIN MERCEDES AMG GLC63 S OUR BIGGEST CAR PRIZE EVER - \$300,000

**TOTAL FIRST PRIZE VALUE \$300,000** 

- FEATURES

- FEATURES -
- 375kW 4.0L bi-turbo V8 petrol engine (500HP)
- Accelerates from 0-100km/h in 3.8s
- Performance+ 4 MATIC all-wheel drive
- 21" multi-spoke alloy wheels
- Adaptive Multibeam LED headlamps
- AMG body styling with carbon-fibre exterior mirrors
- AMG grille with vertical black & chrome slats
- Driving & Parking Assistance with 360° camera

#### — INTERIOR DESIGN

- Nappa Leather Upholstery
- Permagard Aurora Dark Tint
- Climate control air conditioning
- Customisable digital instrument cluster
- Head-up Display
- MBUX media and infotainment system with voice control
- 590w I3 speaker Burmester® surround sound system
- Smartphone integration & wireless charging