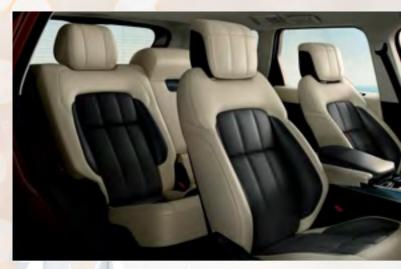

## ROAR INTO CHRISTMAS WITH RANGE ROVER SPORT

Limited to 170,000 tickets, you could own the ultimate driving experience in time for Christmas!

With muscular looks and perfectly proportioned, Range Rover Sport is designed to command attention wherever you take it. Thrillingly dynamic, this is a car that ensures you'll love the drive, the comfort, the style and the dramatic flair.

### **Key Features**

- Black Exterior Pack
- 21 inch Style 9001, 9 spoke, Gloss Black
- Heated Front and Rear Seats
- Android Auto™
- Apple CarPlay®
- Head-up Display
- Surround Camera System
- Touch Screen 10.2"
- Digital Audio Broadcast (DAB) radio
- Adaptive Cruise Control
- 3.0L V6 Turbo Diesel
- Blind Spot and Lane Keep Assist