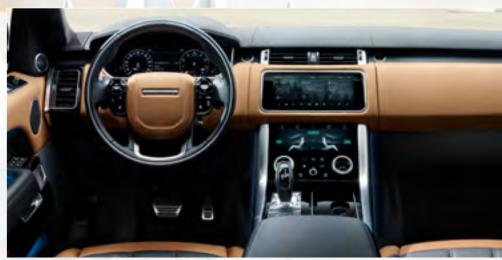

## ROAR INTO CHRISTMAS WITH RANGE ROVER SPORT

Limited to 170,000 tickets, you could own the ultimate driving experience in time for Christmas!

With muscular looks and perfectly proportioned, Range Rover Sport is designed to command attention wherever you take it. Thrillingly dynamic, this is a car that ensures you'll love the drive, the comfort, the style and the dramatic flair.

### **Key Features**

- Black Exterior Pack
- 21 inch Style 9001, 9 spoke, Gloss Black
- Heated Front and Rear Seats
- Android Auto™
- Apple CarPlay®
- Head-up Display
- Surround Camera System
- Touch Screen 10.2"
- Digital Audio Broadcast (DAB) radio
- Adaptive Cruise Control
- 3.0L V6 Turbo Diesel
- Blind Spot and Lane Keep Assist