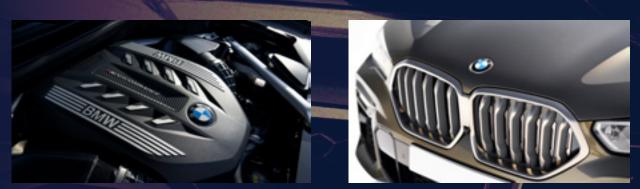

BMW M Performance V8 petrol engine with
 390 kW / 750Nm 0-100 in 4.3 sec

8-speed Sport Automatic

BMW Laserlight headlights incl. BMW Selective Beam

BMW Digital Key and NFC Key Card

• 22" BMW light alloy wheels

BMW kidney grille 'lconic Glow'

- Steering assistance
  - Active cruise control
  - Adaptive M Suspension Professional incl. anti-roll stabilisation
  - Integral Active rear Steering
  - Remote vehicle access via BMW connected drive APP
  - Soft-close doors

# BMW X6 M50i Valued at \$188,000