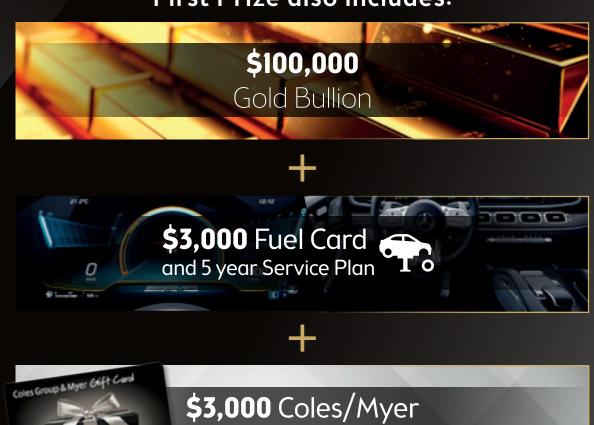

**PLUS** you also go into an exclusive draw to WIN \$5,000 GOLD BULLION 6 times per year!

## TOTAL FIRST PRIZE VALUE \$300,000

LIMITED TO 150,000 TICKETS

Prestige Car Draw 1125 | Closes 20 April 2021 | Drawn 21 April 2021

GET YOUR TICKETS NOW! yourtown.com.au | 1800 555 079

NZ free call - 0800 441 206 | International call - +61 7 3368 1444 | Post - **yourtown**, GPO BOX 2944, Brisbane QLD 4001 Australia

The new Mercedes-AMG GLE 53 Coupe uniquely combines extraordinary design with exhilarating performance.

Enjoy Nappa leather sports seats, innovative high-res multimedia displays and intuitive user interfaces and so much more. This car is 100% luxury - and to top it off, we're adding in an extra \$100,000 Gold Bullion just for you!

Mercedes-AMG GLE 53 4MATIC Coupe

Valued at \$194,000

multimedia system functionality

- Full-screen display for navigation system

Gift Cards