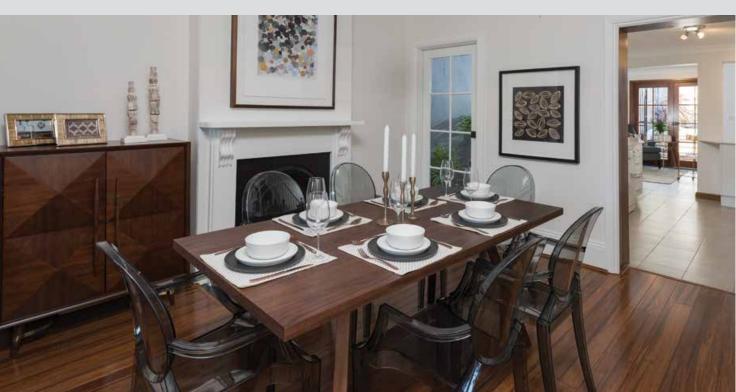

\$92,533 Furniture & Electrical

\$1,500 Flight Centre Voucher

Your double storey heritage home features classic high ceilings, original ornate fireplaces, polished bamboo flooring throughout, contemporary gas kitchen with breakfast bench and stainless steel appliances. All 3 bedrooms have built in robes and the master room opens through french doors to a traditional iron lacework balcony offering leafy district views. Off-street parking and pedestrian lane access offer added convenience.