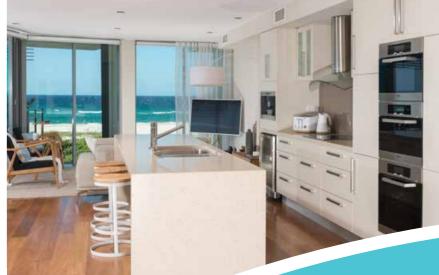

\$92,533 Furniture & Electrical

\$1,500 Flight Centre Voucher

Your double storey heritage home features classic high ceilings, original ornate fireplaces, polished bamboo flooring throughout, contemporary gas kitchen with breakfast bench and stainless steel appliances. All 3 bedrooms have built in robes and the master room opens through french doors to a traditional iron lacework balcony offering leafy district views. Off-street parking and pedestrian lane access offer added convenience.