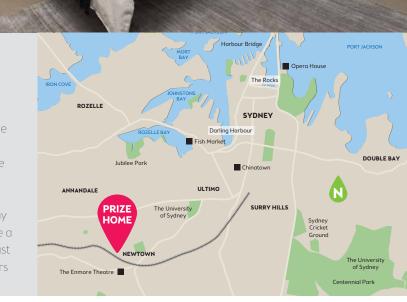

# WIN NEWTOWN HERITAGE RESIDENCE

29 Albert Street, Newtown NSW 2042 🖴 🛁

Total 1st prize \$1,602,497 includes

O 12 Months Council Rates & Water

Legal Fees

O 12 Months Building & Contents Insurance

○ \$20,000 Gold Bullion

#### Energetic cosmopolitan Newtown

Centrally located in desirable Newtown, your home is moments to over 140 restaurants, cafe's and bars along iconic King Street. With close proximity to theatres, shopping centres, hospitals, schools and parks your home incorporates both the ultimate in inner city living with the sophistication and privacy of residential living.

## Everything at your doorstep

Dine on King Street or catch some theatre at The Enmore before relaxing in your luxurious heritage terrace home just minutes away. Entertain guests in your paved alfresco barbeque area and sunny garden. This is your chance to live a charmed cosmopolitan life. For just