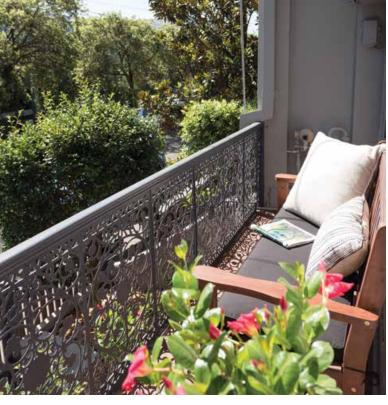

\$92,533 Furniture & Electrical

\$1,500 Flight Centre Voucher

Your double storey heritage home features classic high ceilings, original ornate fireplaces, polished bamboo flooring throughout, contemporary gas kitchen with breakfast bench and stainless steel appliances. All 3 bedrooms have built in robes and the master room opens through french doors to a traditional iron lacework balcony offering leafy district views. Off-street parking and pedestrian lane access offer added convenience.