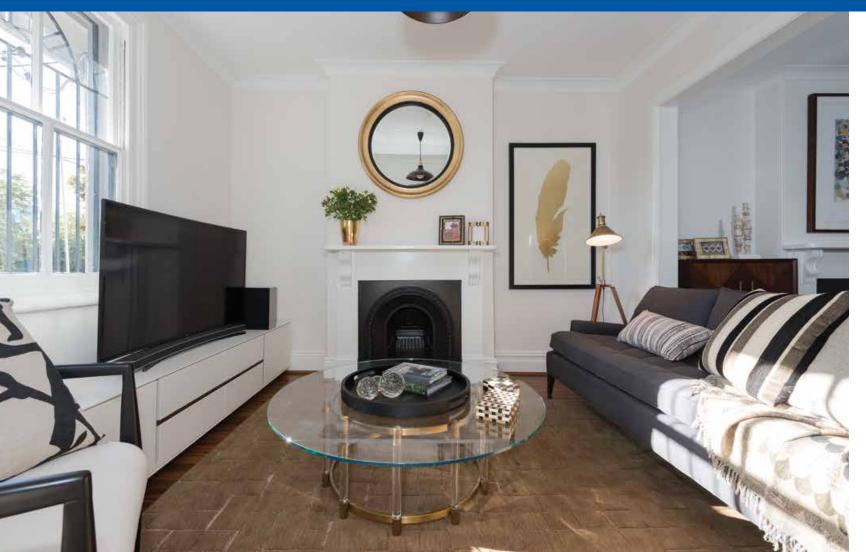

\$92,533 Furniture & Electrical

\$1,500 Flight Centre Voucher

Your double storey heritage home features classic high ceilings, original ornate fireplaces, polished bamboo flooring throughout, contemporary gas kitchen with breakfast bench and stainless steel appliances. All 3 bedrooms have built in robes and the master room opens through french doors to a traditional iron lacework balcony offering leafy district views. Off-street parking and pedestrian lane access offer added convenience.