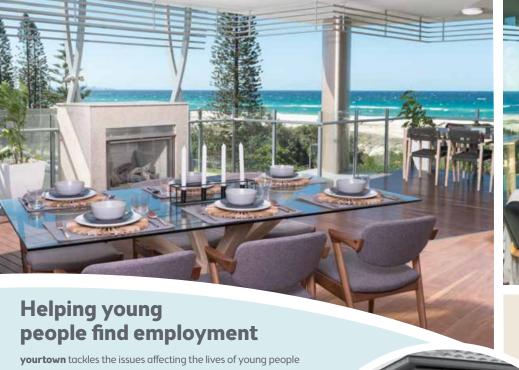

# WIN NEWTOWN HERITAGE RESIDENCE

29 Albert Street, Newtown NSW 2042 🖴 🛁

Total 1st prize \$1,602,497 includes

O 12 Months Council Rates & Water

Legal Fees

O 12 Months Building & Contents Insurance

○ \$20,000 Gold Bullion

\$92,533 Furniture & Electrical

\$1,500 Flight Centre Voucher

Your double storey heritage home features classic high ceilings, original ornate fireplaces, polished bamboo flooring throughout, contemporary gas kitchen with breakfast bench and stainless steel appliances. All 3 bedrooms have built in robes and the master room opens through french doors to a traditional iron lacework balcony offering leafy district views. Off-street parking and pedestrian lane access offer added convenience.

#### Energetic cosmopolitan Newtown

Centrally located in desirable Newtown, your home is moments to over 140 restaurants, cafe's and bars along iconic King Street. With close proximity to theatres, shopping centres, hospitals, schools and parks your home incorporates both the ultimate in inner city living with the sophistication and privacy of residential living.