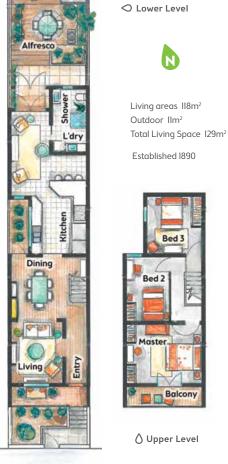

# WIN NEWTOWN HERITAGE RESIDENCE

29 Albert Street, Newtown NSW 2042 🖴 🛁

Total 1st prize \$1,602,497 includes

O 12 Months Council Rates & Water

Legal Fees

O 12 Months Building & Contents Insurance

○ \$20,000 Gold Bullion

\$92,533 Furniture & Electrical

\$1,500 Flight Centre Voucher

Your double storey heritage home features classic high ceilings, original ornate fireplaces, polished bamboo flooring throughout, contemporary gas kitchen with breakfast bench and stainless steel appliances. All 3 bedrooms have built in robes and the master room opens through french doors to a traditional iron lacework balcony offering leafy district views. Off-street parking and pedestrian lane access offer added convenience.

#### Energetic cosmopolitan Newtown

Centrally located in desirable Newtown, your home is moments to over 140 restaurants, cafe's and bars along iconic King Street. With close proximity to theatres, shopping centres, hospitals, schools and parks your home incorporates both the ultimate in inner city living with the sophistication and privacy of residential living.

## Everything at your doorstep

Dine on King Street or catch some theatre at The Enmore before relaxing in your luxurious heritage terrace home just minutes away. Entertain guests in your paved alfresco barbeque area and sunny garden. This is your chance to live a charmed cosmopolitan life. For just