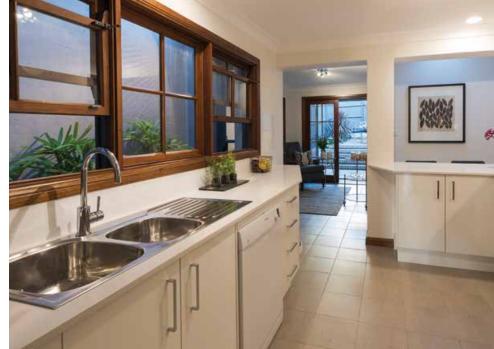

\$92,533 Furniture & Electrical

\$1,500 Flight Centre Voucher

Your double storey heritage home features classic high ceilings, original ornate fireplaces, polished bamboo flooring throughout, contemporary gas kitchen with breakfast bench and stainless steel appliances. All 3 bedrooms have built in robes and the master room opens through french doors to a traditional iron lacework balcony offering leafy district views. Off-street parking and pedestrian lane access offer added convenience.