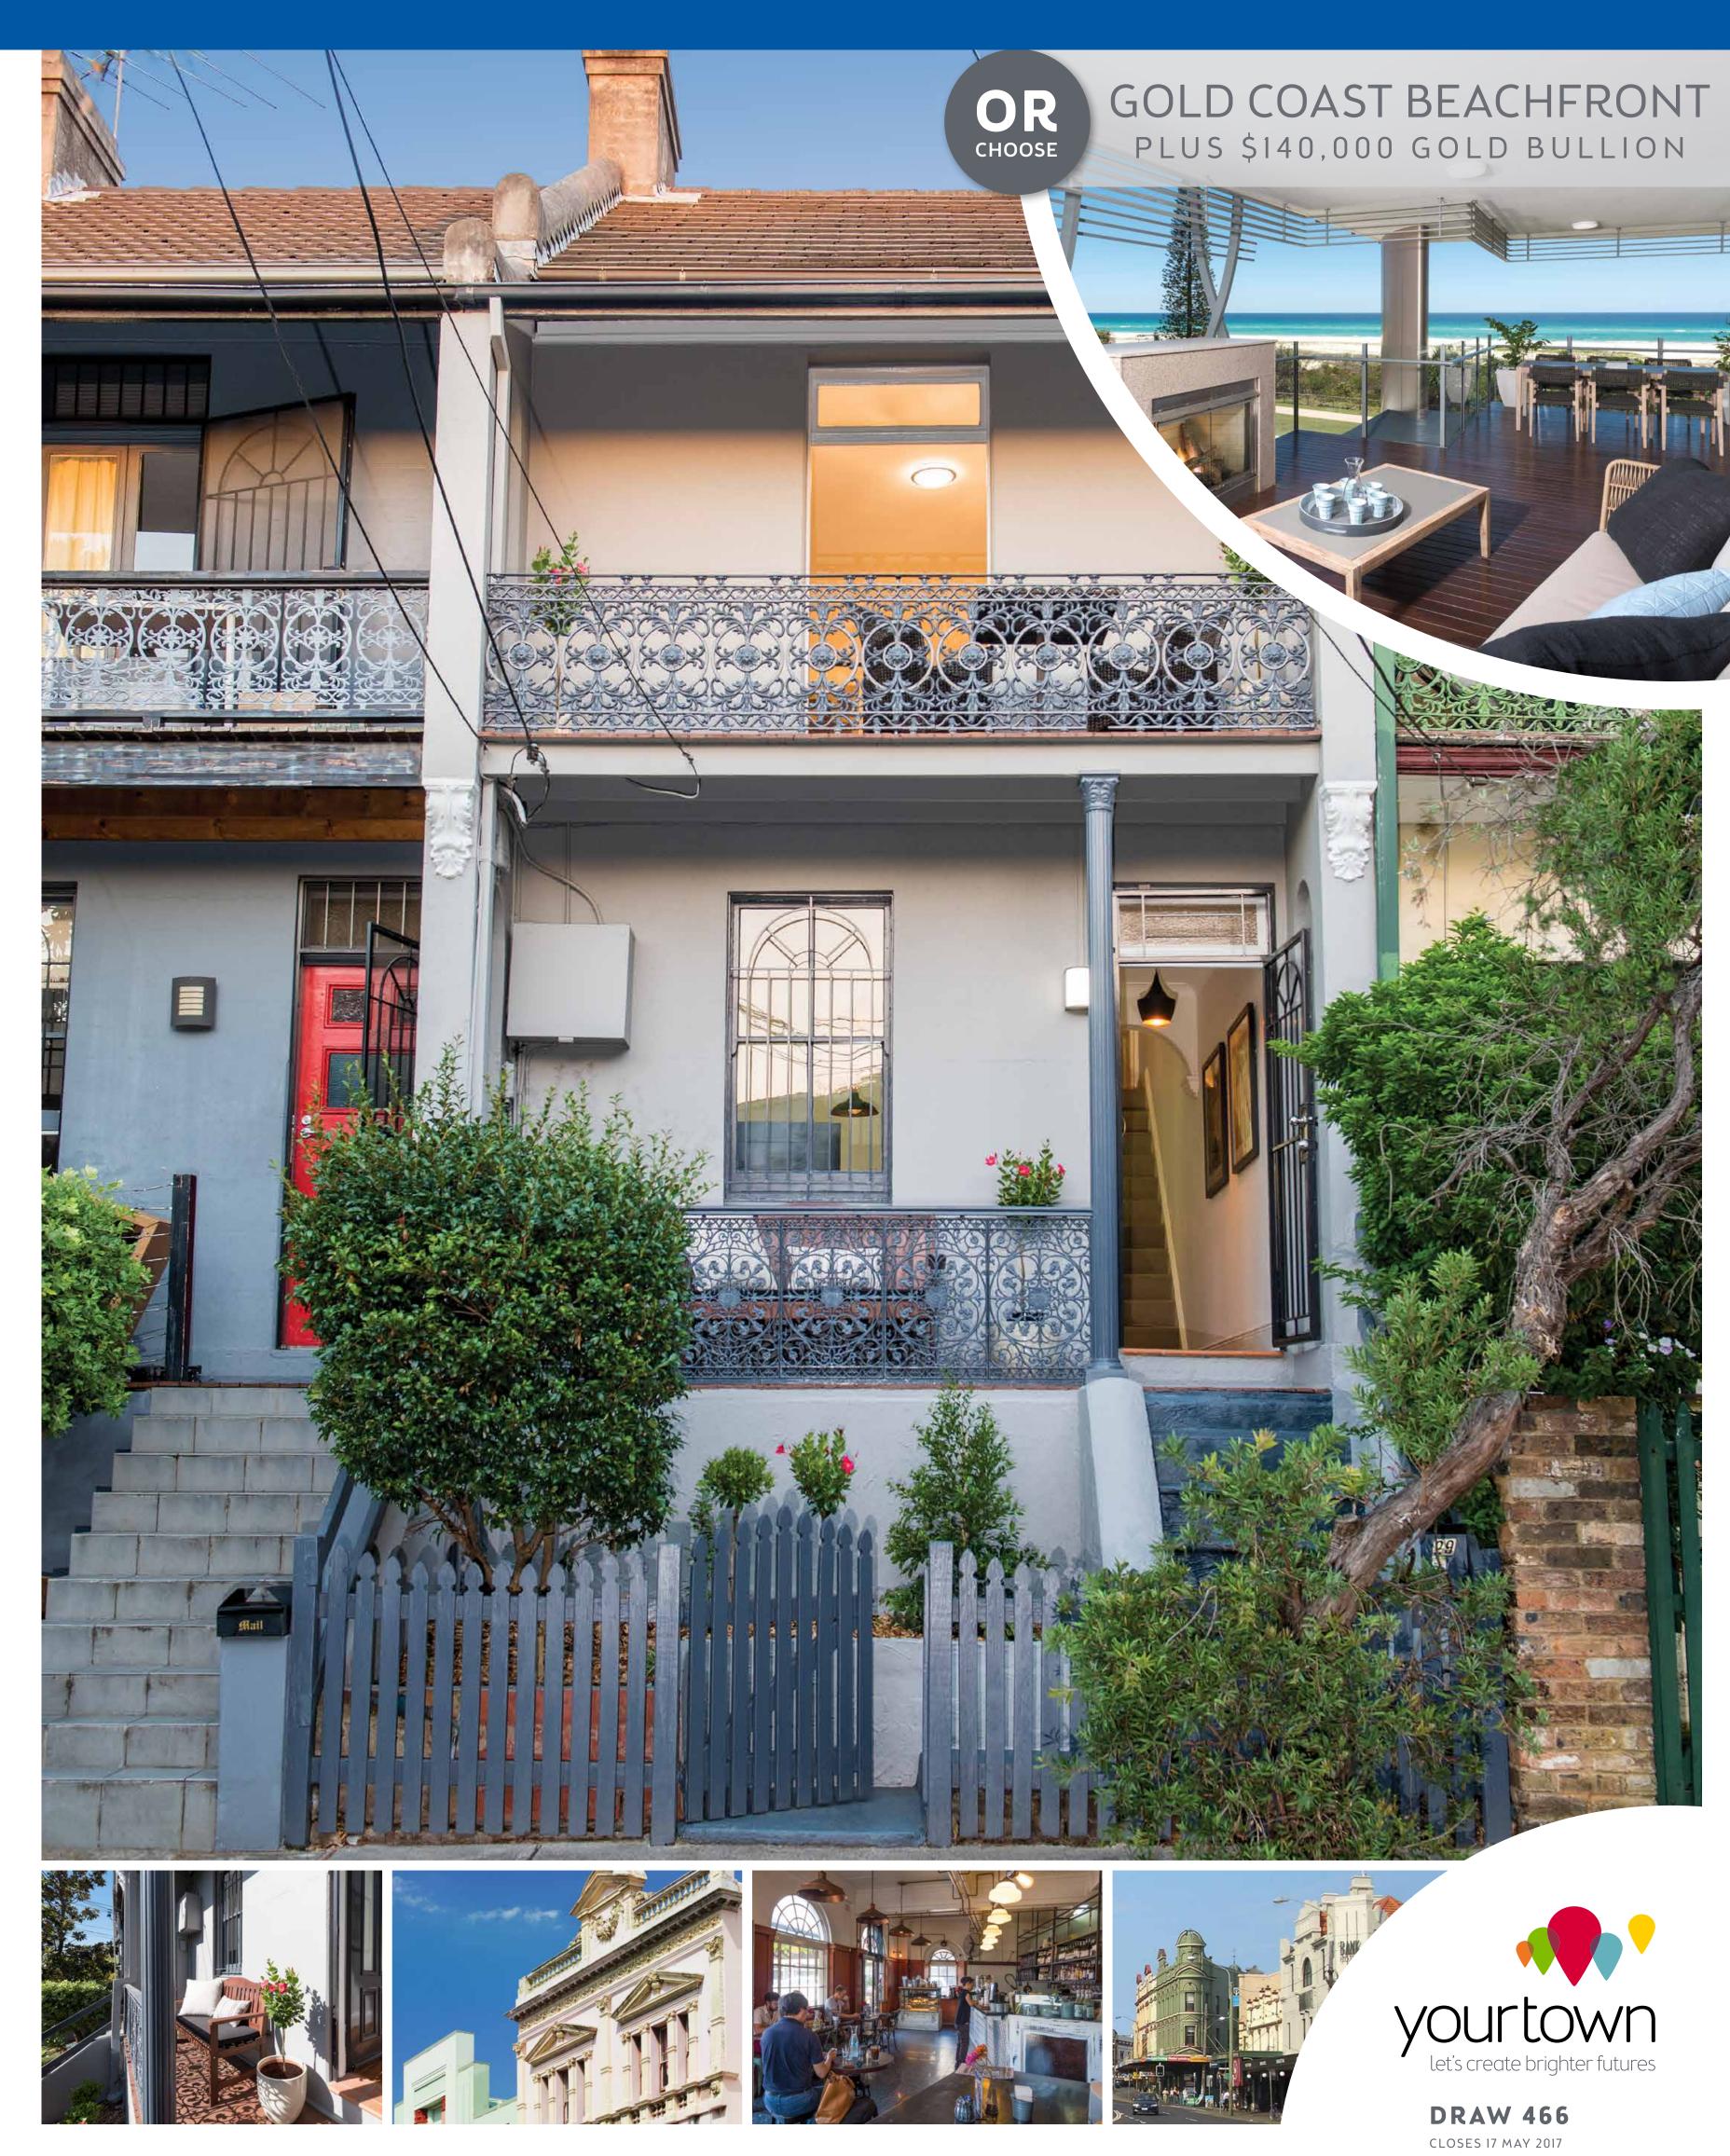

# WIN NEWTOWN HERITAGE RESIDENCE

29 Albert Street, Newtown NSW 2042 🖴 🛁

Total 1st prize \$1,602,497 includes

O 12 Months Council Rates & Water

Legal Fees

O 12 Months Building & Contents Insurance

○ \$20,000 Gold Bullion

\$92,533 Furniture & Electrical

\$1,500 Flight Centre Voucher

Your double storey heritage home features classic high ceilings, original ornate fireplaces, polished bamboo flooring throughout, contemporary gas kitchen with breakfast bench and stainless steel appliances. All 3 bedrooms have built in robes and the master room opens through french doors to a traditional iron lacework balcony offering leafy district views. Off-street parking and pedestrian lane access offer added convenience.

#### Energetic cosmopolitan Newtown

Centrally located in desirable Newtown, your home is moments to over 140 restaurants, cafe's and bars along iconic King Street. With close proximity to theatres, shopping centres, hospitals, schools and parks your home incorporates both the ultimate in inner city living with the sophistication and privacy of residential living.

## Everything at your doorstep

Dine on King Street or catch some theatre at The Enmore before relaxing in your luxurious heritage terrace home just minutes away. Entertain guests in your paved alfresco barbeque area and sunny garden. This is your chance to live a charmed cosmopolitan life. For just