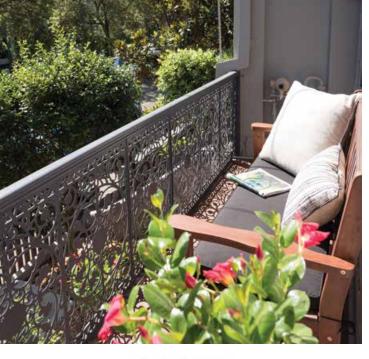

\$92,533 Furniture & Electrical

\$1,500 Flight Centre Voucher

Your double storey heritage home features classic high ceilings, original ornate fireplaces, polished bamboo flooring throughout, contemporary gas kitchen with breakfast bench and stainless steel appliances. All 3 bedrooms have built in robes and the master room opens through french doors to a traditional iron lacework balcony offering leafy district views. Off-street parking and pedestrian lane access offer added convenience.