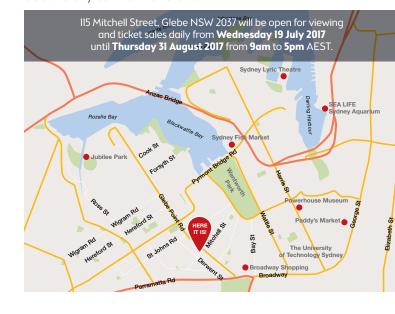

## 115 MITCHELL STREET, GLEBE NSW A. \*.

Unwind in your luxurious home amidst an exclusive village lifestyle whilst also enjoying the

1st prize \$1,676,494
includes:

- Glebe Prize Home
- \$60,237 Furniture & Electrical
- 12 Months Council Rates & Water
- 12 Months Building & Contents Insurance
- Legal Fees