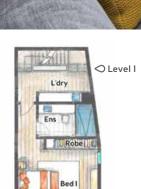

### RESTFUL, TIMELESS & **PRACTICAL**

Spanning over 3 levels to capture your magnificent Sydney cityscape skyline, your contemporary home is decorated in a trendy monochromatic style. Elegant furniture feature pieces add character and definition. Contrasting textures throughout the home add energy and vibrance.