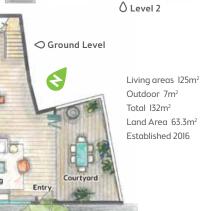

### RESTFUL, TIMELESS & **PRACTICAL**

Spanning over 3 levels to capture your magnificent Sydney cityscape skyline, your contemporary home is decorated in a trendy monochromatic style. Elegant furniture feature pieces add character and definition. Contrasting textures throughout the home add energy and vibrance.