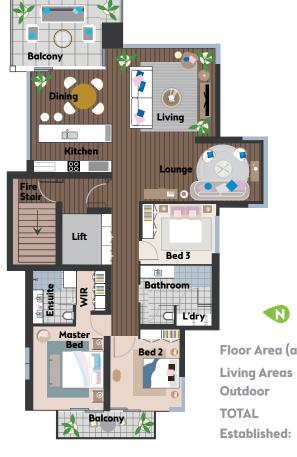

win \$1,000 purchasing/gift card weekly

10 times a year. PLUS:

support children, young people and families in need.

Floor Area (approx) Living Areas 135m<sup>2</sup> **29m**<sup>2</sup> 164m<sup>2</sup> 2006