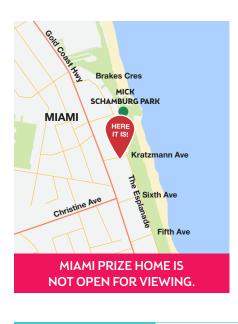

#### 5/4 KRATZMANN AVENUE, MIAMI QLD 4220

- Miami Prize Home
- \$100,000 Gold Bullion
- \$86,107 Furniture & Electrical
- \$6,000 Flight Centre Voucher
- 12 Months Council Rates & Water • 12 Months Contents Insurance
- 12 Months Body Corporate Fees
- Legal Fees