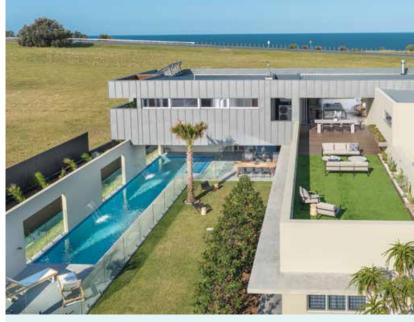

## COASTAL LUXURY REDEFINED 52 KILLARNEY CRESCENT, SKENNARS HEAD NSW $\implies_{\bullet} \rightleftharpoons_{\bullet} \Rightarrow_{\bullet} \bullet_{\bullet} \bullet_{\bullet}$

lst Prize \$2,800,000 includes:

#### SUPREME COMFORT, SENSATIONAL VIEWS

This is your home with every refinement imaginable. Designed to seamlessly blend pure luxury with your panoramic beachscape - right at your doorstep. Your home features custom appointments such as a floating Ergofocus fireplace, black jaguar granite benchtops, exquisite New York marblestone ensuite and floor to ceiling glass.

### BEACHSIDE LIVING

Enjoy the laid back and friendly lifestyle on the Ballina Coast. Take a walk to local beaches or spend the day indulging in your 19 metre glass pebble and Italian Mosaic lap pool. Relax in one of several lounge rooms or stoke up a crackling log fire and watch the whales splash around as you contemplate how you were the lucky one who snared this exquisite beachside home.