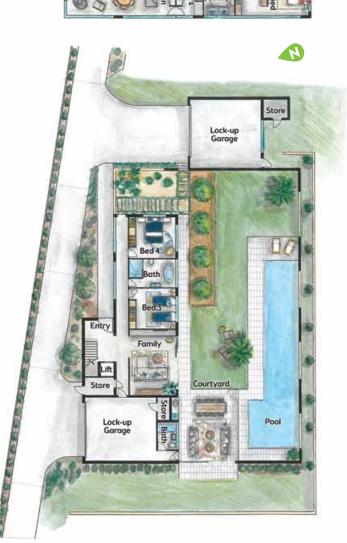

### BEACHSIDE LIVING

Enjoy the laid back and friendly lifestyle on the Ballina Coast. Take a walk to local beaches or spend the day indulging in your 19 metre glass pebble and Italian Mosaic lap pool. Relax in one of several lounge rooms or stoke up a crackling log fire and watch the whales splash around as you contemplate how you were the lucky one who snared this exquisite beachside home.