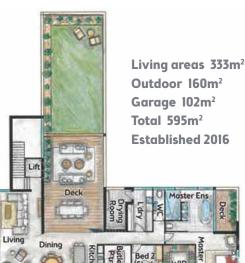

#### SUPREME COMFORT, SENSATIONAL VIEWS

This is your home with every refinement imaginable. Designed to seamlessly blend pure luxury with your panoramic beachscape - right at your doorstep. Your home features custom appointments such as a floating Ergofocus fireplace, black jaguar granite benchtops, exquisite New York marblestone ensuite and floor to ceiling glass.

### BEACHSIDE LIVING

Enjoy the laid back and friendly lifestyle on the Ballina Coast. Take a walk to local beaches or spend the day indulging in your 19 metre glass pebble and Italian Mosaic lap pool. Relax in one of several lounge rooms or stoke up a crackling log fire and watch the whales splash around as you contemplate how you were the lucky one who snared this exquisite beachside home.