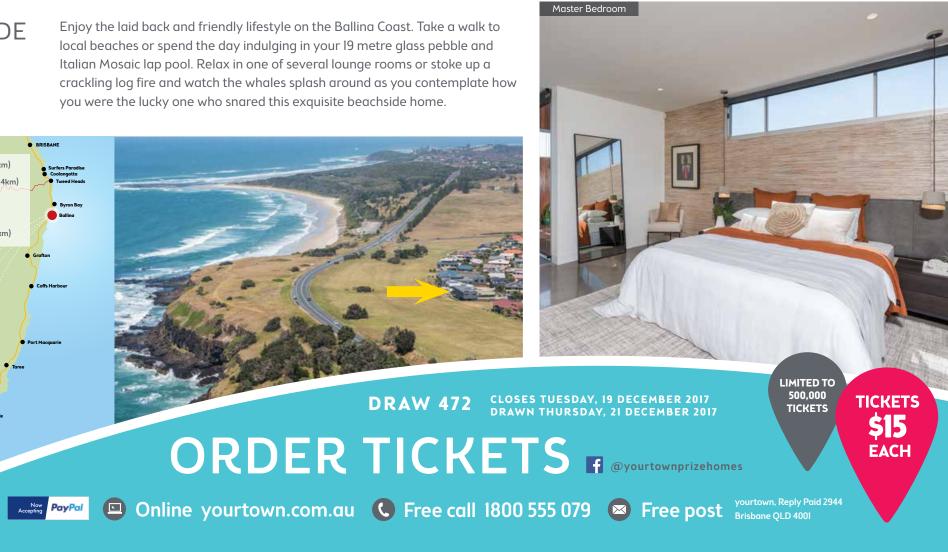

### BEACHSIDE LIVING

Enjoy the laid back and friendly lifestyle on the Ballina Coast. Take a walk to local beaches or spend the day indulging in your 19 metre glass pebble and Italian Mosaic lap pool. Relax in one of several lounge rooms or stoke up a crackling log fire and watch the whales splash around as you contemplate how you were the lucky one who snared this exquisite beachside home.