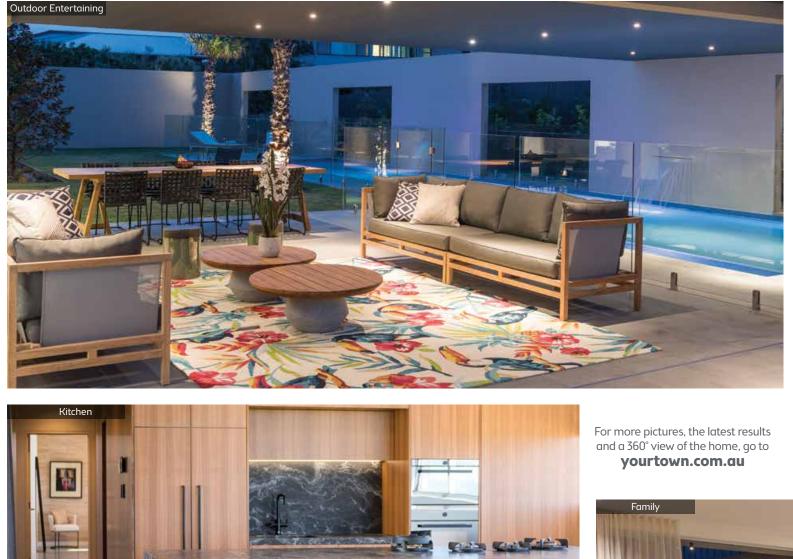

#### SUPREME COMFORT, SENSATIONAL VIEWS

This is your home with every refinement imaginable. Designed to seamlessly blend pure luxury with your panoramic beachscape - right at your doorstep. Your home features custom appointments such as a floating Ergofocus fireplace, black jaguar granite benchtops, exquisite New York marblestone ensuite and floor to ceiling glass.

### BEACHSIDE LIVING

Enjoy the laid back and friendly lifestyle on the Ballina Coast. Take a walk to local beaches or spend the day indulging in your 19 metre glass pebble and Italian Mosaic lap pool. Relax in one of several lounge rooms or stoke up a crackling log fire and watch the whales splash around as you contemplate how you were the lucky one who snared this exquisite beachside home.