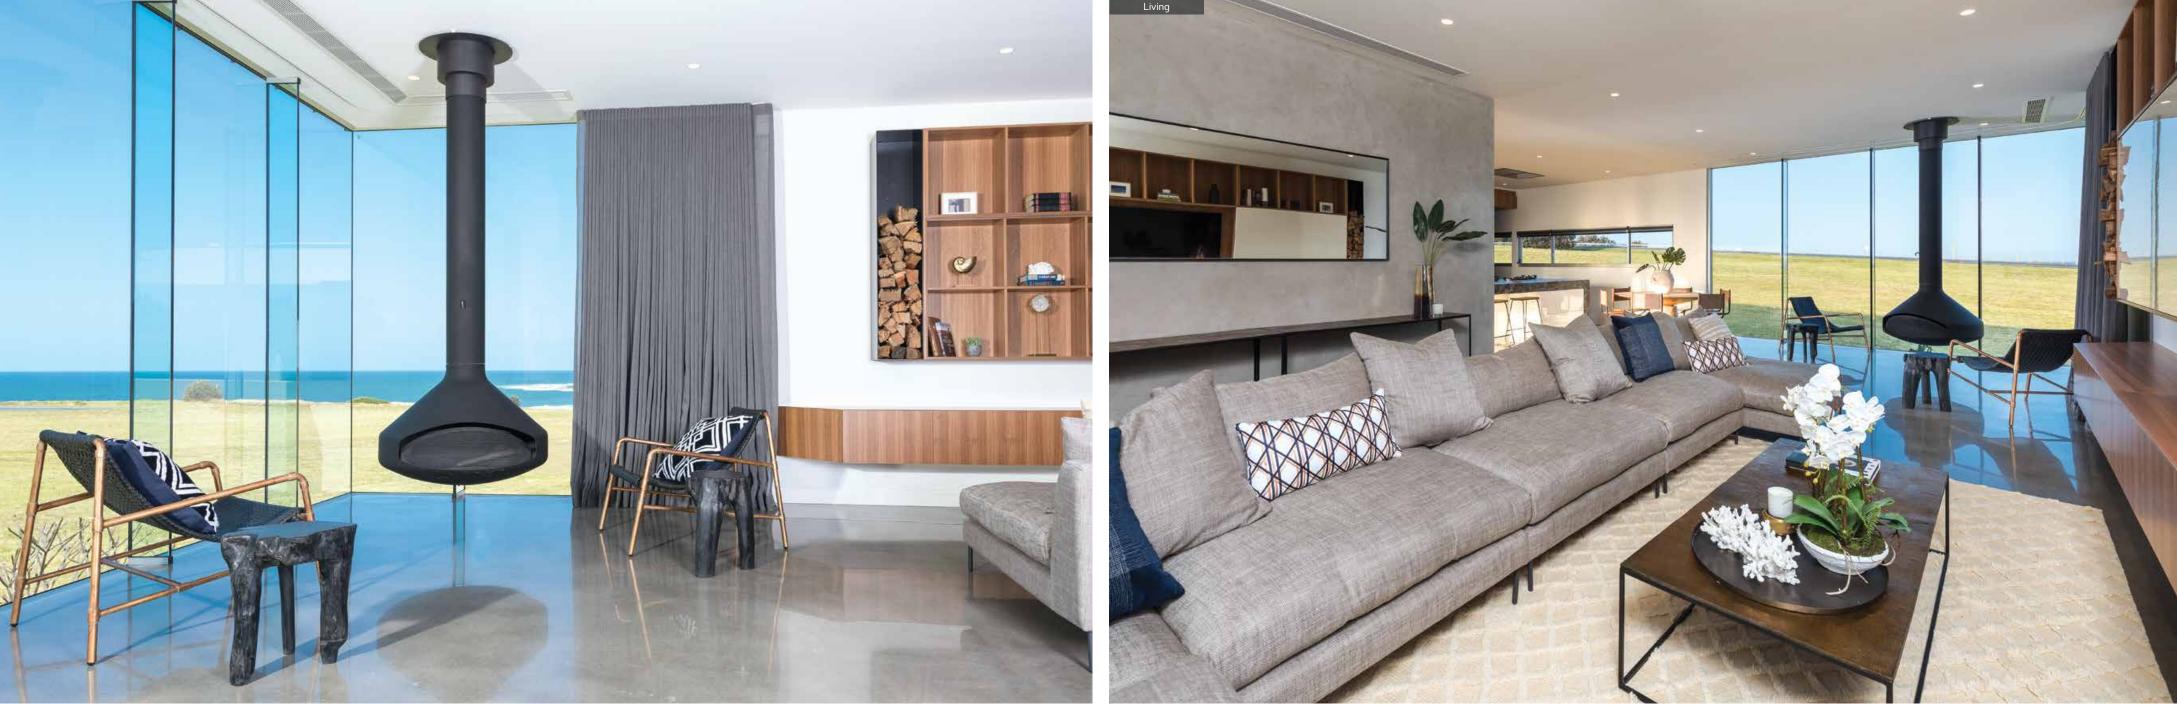

#### SUPREME COMFORT, SENSATIONAL VIEWS

This is your home with every refinement imaginable. Designed to seamlessly blend pure luxury with your panoramic beachscape - right at your doorstep. Your home features custom appointments such as a floating Ergofocus fireplace, black jaguar granite benchtops, exquisite New York marblestone ensuite and floor to ceiling glass.

### BEACHSIDE LIVING

Enjoy the laid back and friendly lifestyle on the Ballina Coast. Take a walk to local beaches or spend the day indulging in your 19 metre glass pebble and Italian Mosaic lap pool. Relax in one of several lounge rooms or stoke up a crackling log fire and watch the whales splash around as you contemplate how you were the lucky one who snared this exquisite beachside home.