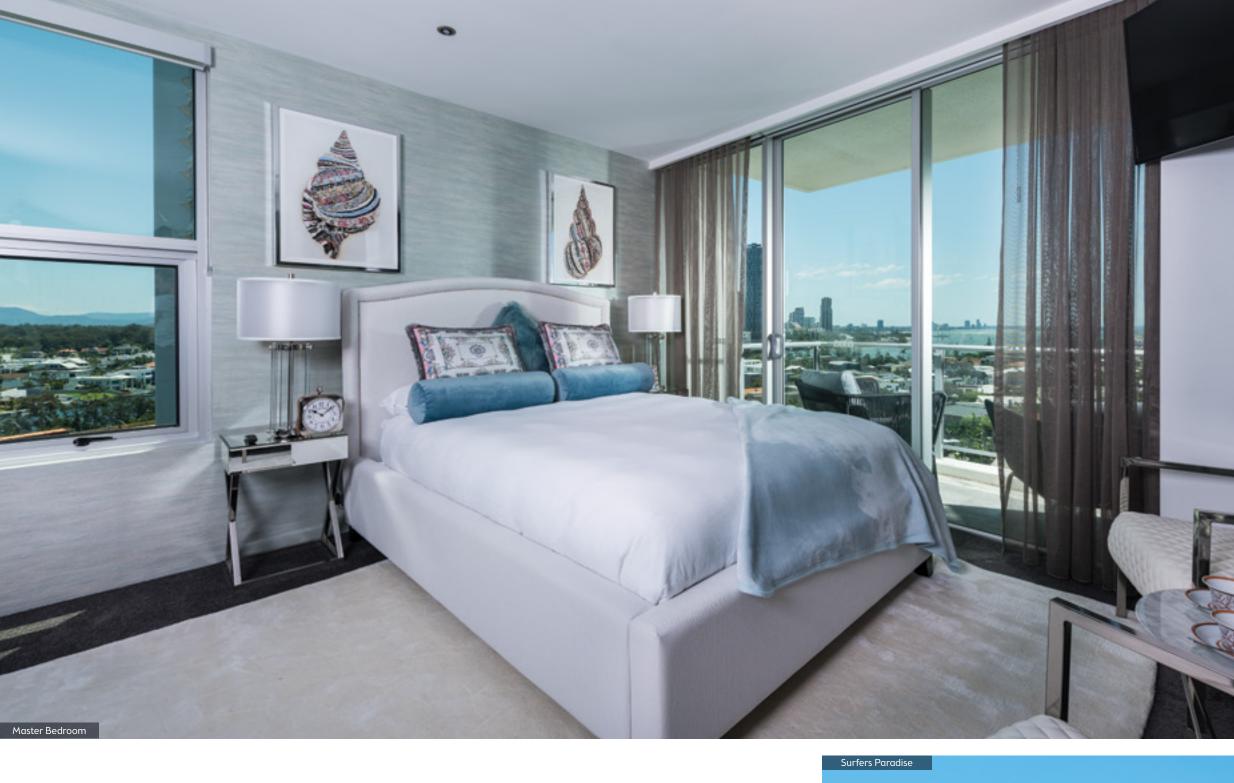

### GET READY TO UNWIND...

This glamorous apartment features stunning 270° views. Watch the waves roll in from your living room, or take in the mesmerising views that extend right up the Gold Coast broadwater from your dining room or master bedroom. From the entertaining deck, there are even views down to Surfers Paradise.

### PURE LUXURY

Your spacious, luxury apartment features soaring double height glass windows reminiscent of a New York Designer Loft. A bespoke stairwell, granite benchtops, luxury appliances and furniture make this a truly glamorous place to live, in a premium location.