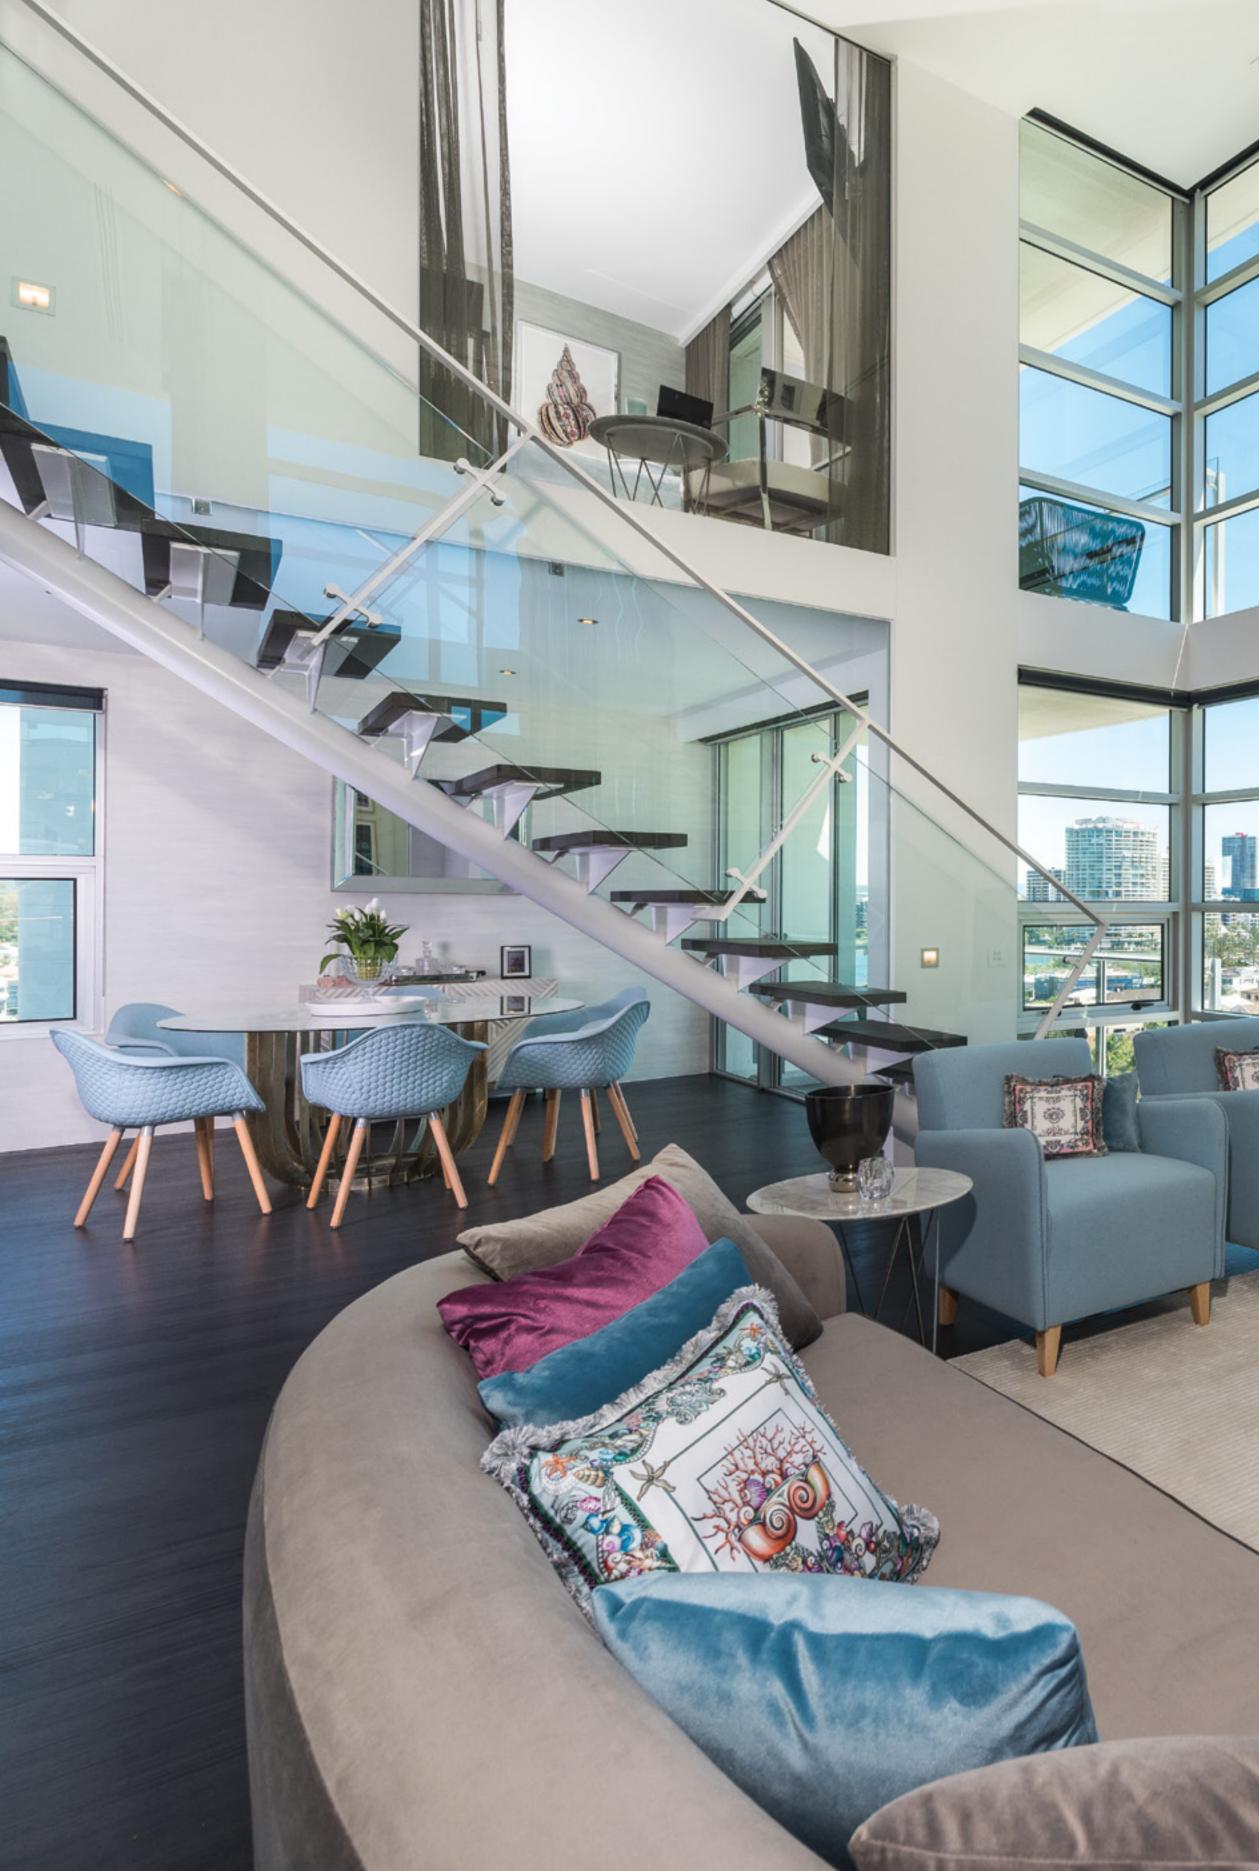

### GET READY TO UNWIND...

This glamorous apartment features stunning 270° views. Watch the waves roll in from your living room, or take in the mesmerising views that extend right up the Gold Coast broadwater from your dining room or master bedroom. From the entertaining deck, there are even views down to Surfers Paradise.

### PURE LUXURY

Your spacious, luxury apartment features soaring double height glass windows reminiscent of a New York Designer Loft. A bespoke stairwell, granite benchtops, luxury appliances and furniture make this a truly glamorous place to live, in a premium location.

### FIND YOURSELF HERE

For just \$15 a ticket you can give yourself the chance to call this glamorous apartment all yours. Move in and enjoy beachside living on one of the best coastlines in Australia. A designer pool and entertaining area will be great for relaxing in your spare time and entertaining guests. Or indulge in Tedder Avenue's chic cafes, restaurants and boutique stores just down the road. The Southport Yacht Club, Marina Mirage, and iconic luxury hotels such as Palazzo Versace and Sheraton Grand Mirage are just minutes away.