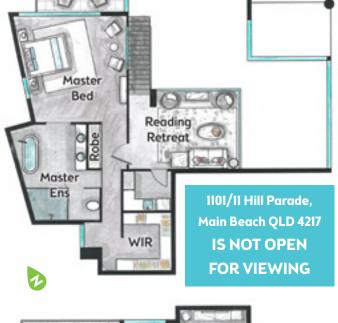

# GLAMOROUS COASTAL LIVING 1101/11 HILL PARADE, MAIN BEACH QLD □ □ □ □ □ □ □ □ □ □ □ □ □ □ □ □ □ □ □ □ □ □ □ □ □ □ □ □ □ □ □ □ □ □ □ □ □ □ □ □ □ □ □ □ □ □ □ □ □ □ □ □ □ □ □ □ □ □ □ □ □ □ □ □ □ □ □ □ □ □ □ □ </

Living areas 170m<sup>2</sup> Outdoor 22m<sup>2</sup> Garage 30m<sup>2</sup> Storage 4m<sup>2</sup> Total 226m<sup>2</sup> Established 2006