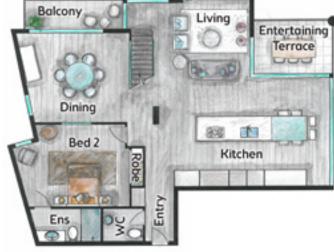

### GET READY TO UNWIND...

This glamorous apartment features stunning 270° views. Watch the waves roll in from your living room, or take in the mesmerising views that extend right up the Gold Coast broadwater from your dining room or master bedroom. From the entertaining deck, there are even views down to Surfers Paradise.

Living areas 170m<sup>2</sup> Outdoor 22m<sup>2</sup> Garage 30m<sup>2</sup> Storage 4m<sup>2</sup> Total 226m<sup>2</sup> Established 2006

### PURE LUXURY

Your spacious, luxury apartment features soaring double height glass windows reminiscent of a New York Designer Loft. A bespoke stairwell, granite benchtops, luxury appliances and furniture make this a truly glamorous place to live, in a premium location.