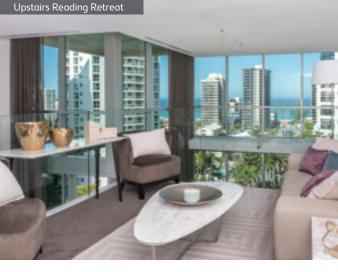

### GET READY TO UNWIND...

This glamorous apartment features stunning 270° views. Watch the waves roll in from your living room, or take in the mesmerising views that extend right up the Gold Coast broadwater from your dining room or master bedroom. From the entertaining deck, there are even views down to Surfers Paradise.

### PURE LUXURY

Your spacious, luxury apartment features soaring double height glass windows reminiscent of a New York Designer Loft. A bespoke stairwell, granite benchtops, luxury appliances and furniture make this a truly glamorous place to live, in a premium location.