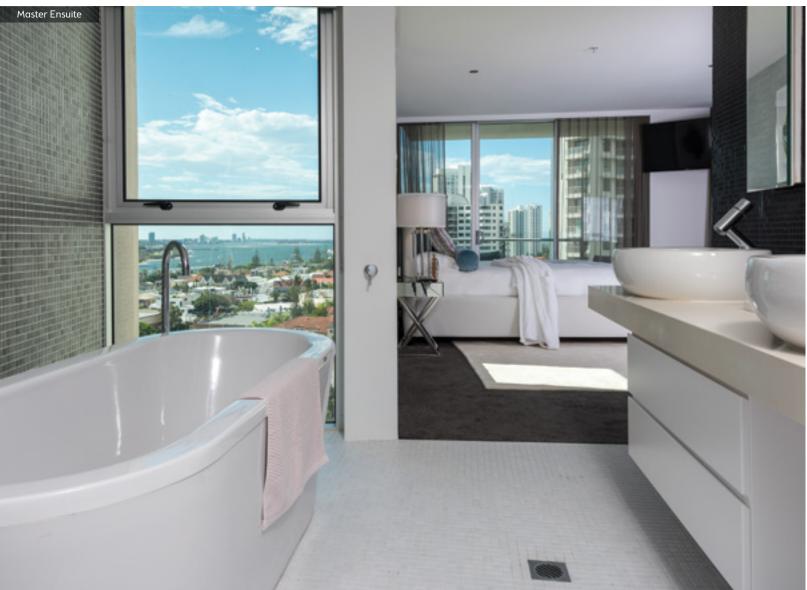

### PURE LUXURY

Your spacious, luxury apartment features soaring double height glass windows reminiscent of a New York Designer Loft. A bespoke stairwell, granite benchtops, luxury appliances and furniture make this a truly glamorous place to live, in a premium location.