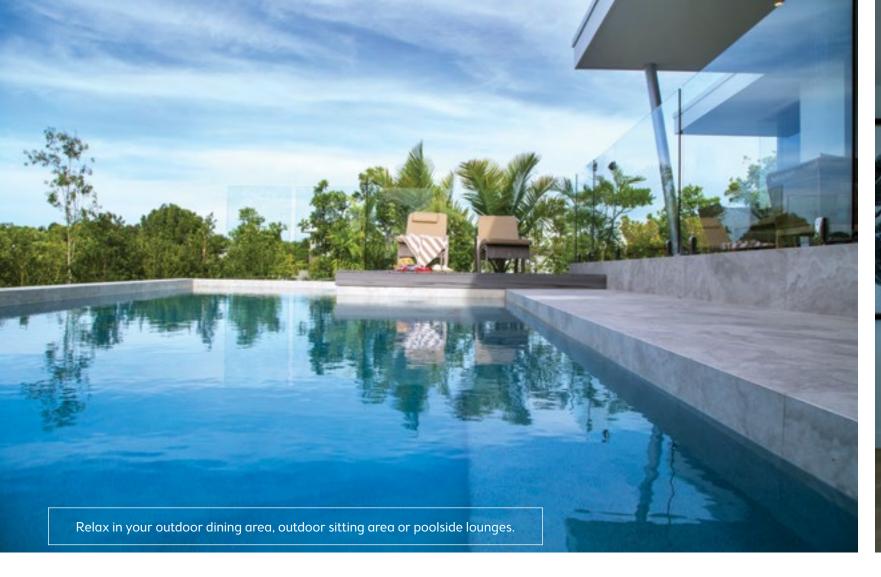

# SOPHISTICATED LUXURY

2 HOLLYHOCK CRESCENT, NOOSA HEADS QLD 🚊 🛁 😭 🏶 🎎

1st Prize \$1,602,764

- \$125,055 Furniture & Electrical
- \$5,000 Flight Centre Voucher
- \$5,036 12 Months Council & Water Rates
- \$3,178 12 Months Body Corporate Fees
- 12 Months Building & Contents Insurance
- Legal Fees