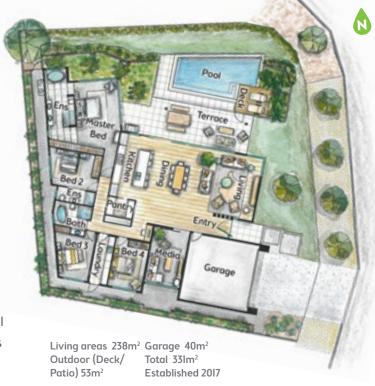

# SOPHISTICATED LUXURY

2 HOLLYHOCK CRESCENT, NOOSA HEADS QLD 🚊 🛁 😭 🏶 🎎

1st Prize \$1,602,764

- \$125,055 Furniture & Electrical
- \$5,000 Flight Centre Voucher
- \$5,036 12 Months Council & Water Rates
- \$3,178 12 Months Body Corporate Fees
- 12 Months Building & Contents Insurance
- Legal Fees