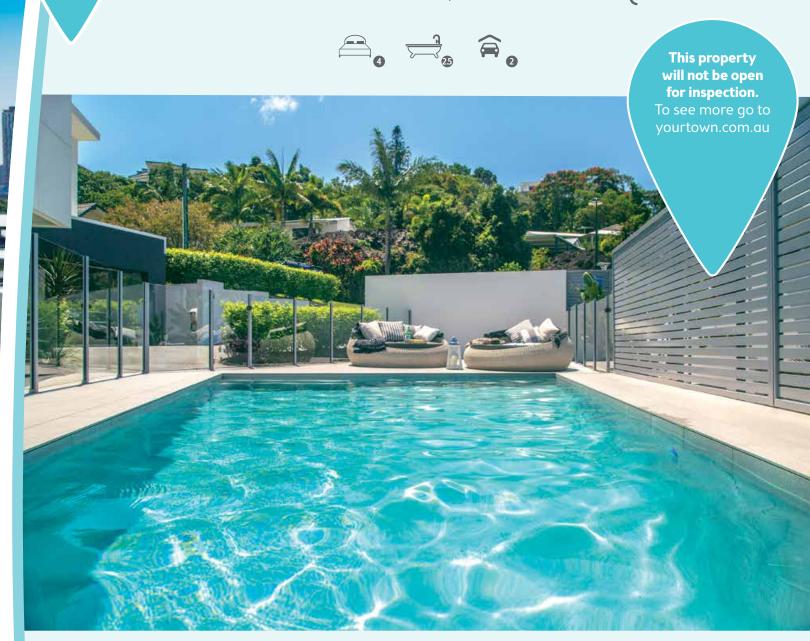

### LOUNGE THE DAY AWAY...

Relax by your glistening pool on your resort style sunbeds or choose your lavish outdoor lounges and gaze out over the ocean to catch glimpses of Moreton island and the Caloundra skyline.