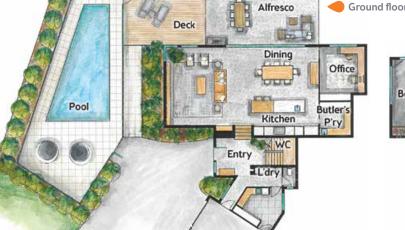

## LOUNGE THE DAY AWAY...

Relax by your glistening pool on your resort style sunbeds. Enjoy spectacular ocean views and catch glimpses of Moreton Island and the Caloundra skyline.

Draw 476 closes Wednesday 23 May 2018 10pm AEST. Drawn Friday 25 May 2018 10am AEST. Drawn Friday 25 May 2018 10am AEST. Drawn to be conducted at Suite 5 Cordova Street, Milton QLD 4064. Public welcome. Winners notified by registered mail. Results published in "The Australian" Tuesday 29 May 2018 and on the yourtown website at yourtown.com.au. Gold valued at purchase price on the day - selling costs and market variations apply. Small prop items used for photographic display. Persons under the age of 18 years are not eligible to enter. Maximum number of tickets 380,000. Promoter: T J Adams, yourtown, Suite 5 Cordova Street, Milton Qld 4064: GPO Box 2469, Brisbane Qld 4001. Phone: +617 3368 3399. In Australia free call I800 555 079. Website yourtown.com.au "yourtown fundraising in aid of yourtown programs and services provided nationally". yourtown ABN II 102 379 386. QLD Licence No: 29586. ACT

This property will not be open

for inspection. To see more go to

Legal Fees

Living areas 258m²

Outdoor (Deck

luxurious and indulgent.

DRAW 476 CLOSES WEDNESDAY, 23 MAY 2018 DRAWN FRIDAY, 25 MAY 2018

ORDER TICKETS on Facebook