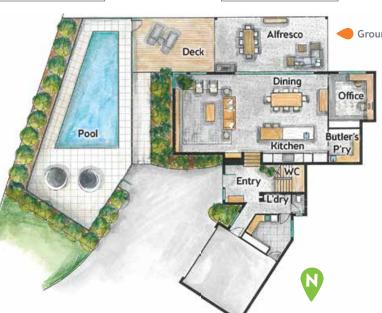

This property will not be open

for inspection. To see more go to

Legal Fees

Living areas 258m²

Outdoor (Deck

luxurious and indulgent.

DRAW 476 CLOSES WEDNESDAY, 23 MAY 2018 DRAWN FRIDAY, 25 MAY 2018

ORDER TICKETS on Facebook