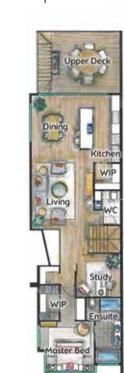

Located in one of the most sought after areas in the "golden triangle" of Alexandra Headland. This beautifully appointed home comes with the convenience of low-maintenance beachside living, without compromise on location, quality or lifestyle. Relax with family and friends on your own rooftop terrace. Soak up the views, breathe in the sounds of the ocean and enjoy all this home has to offer.

Top floor

Floor Area (approx.) Living Areas Outdoor areas 85m² TOTAL Established

R MORNINGTON PENINSULA 1/26 NEPTUNE STREET, MORNINGTON VIC 3931 400,000 TICKETS **DRAW 484** 