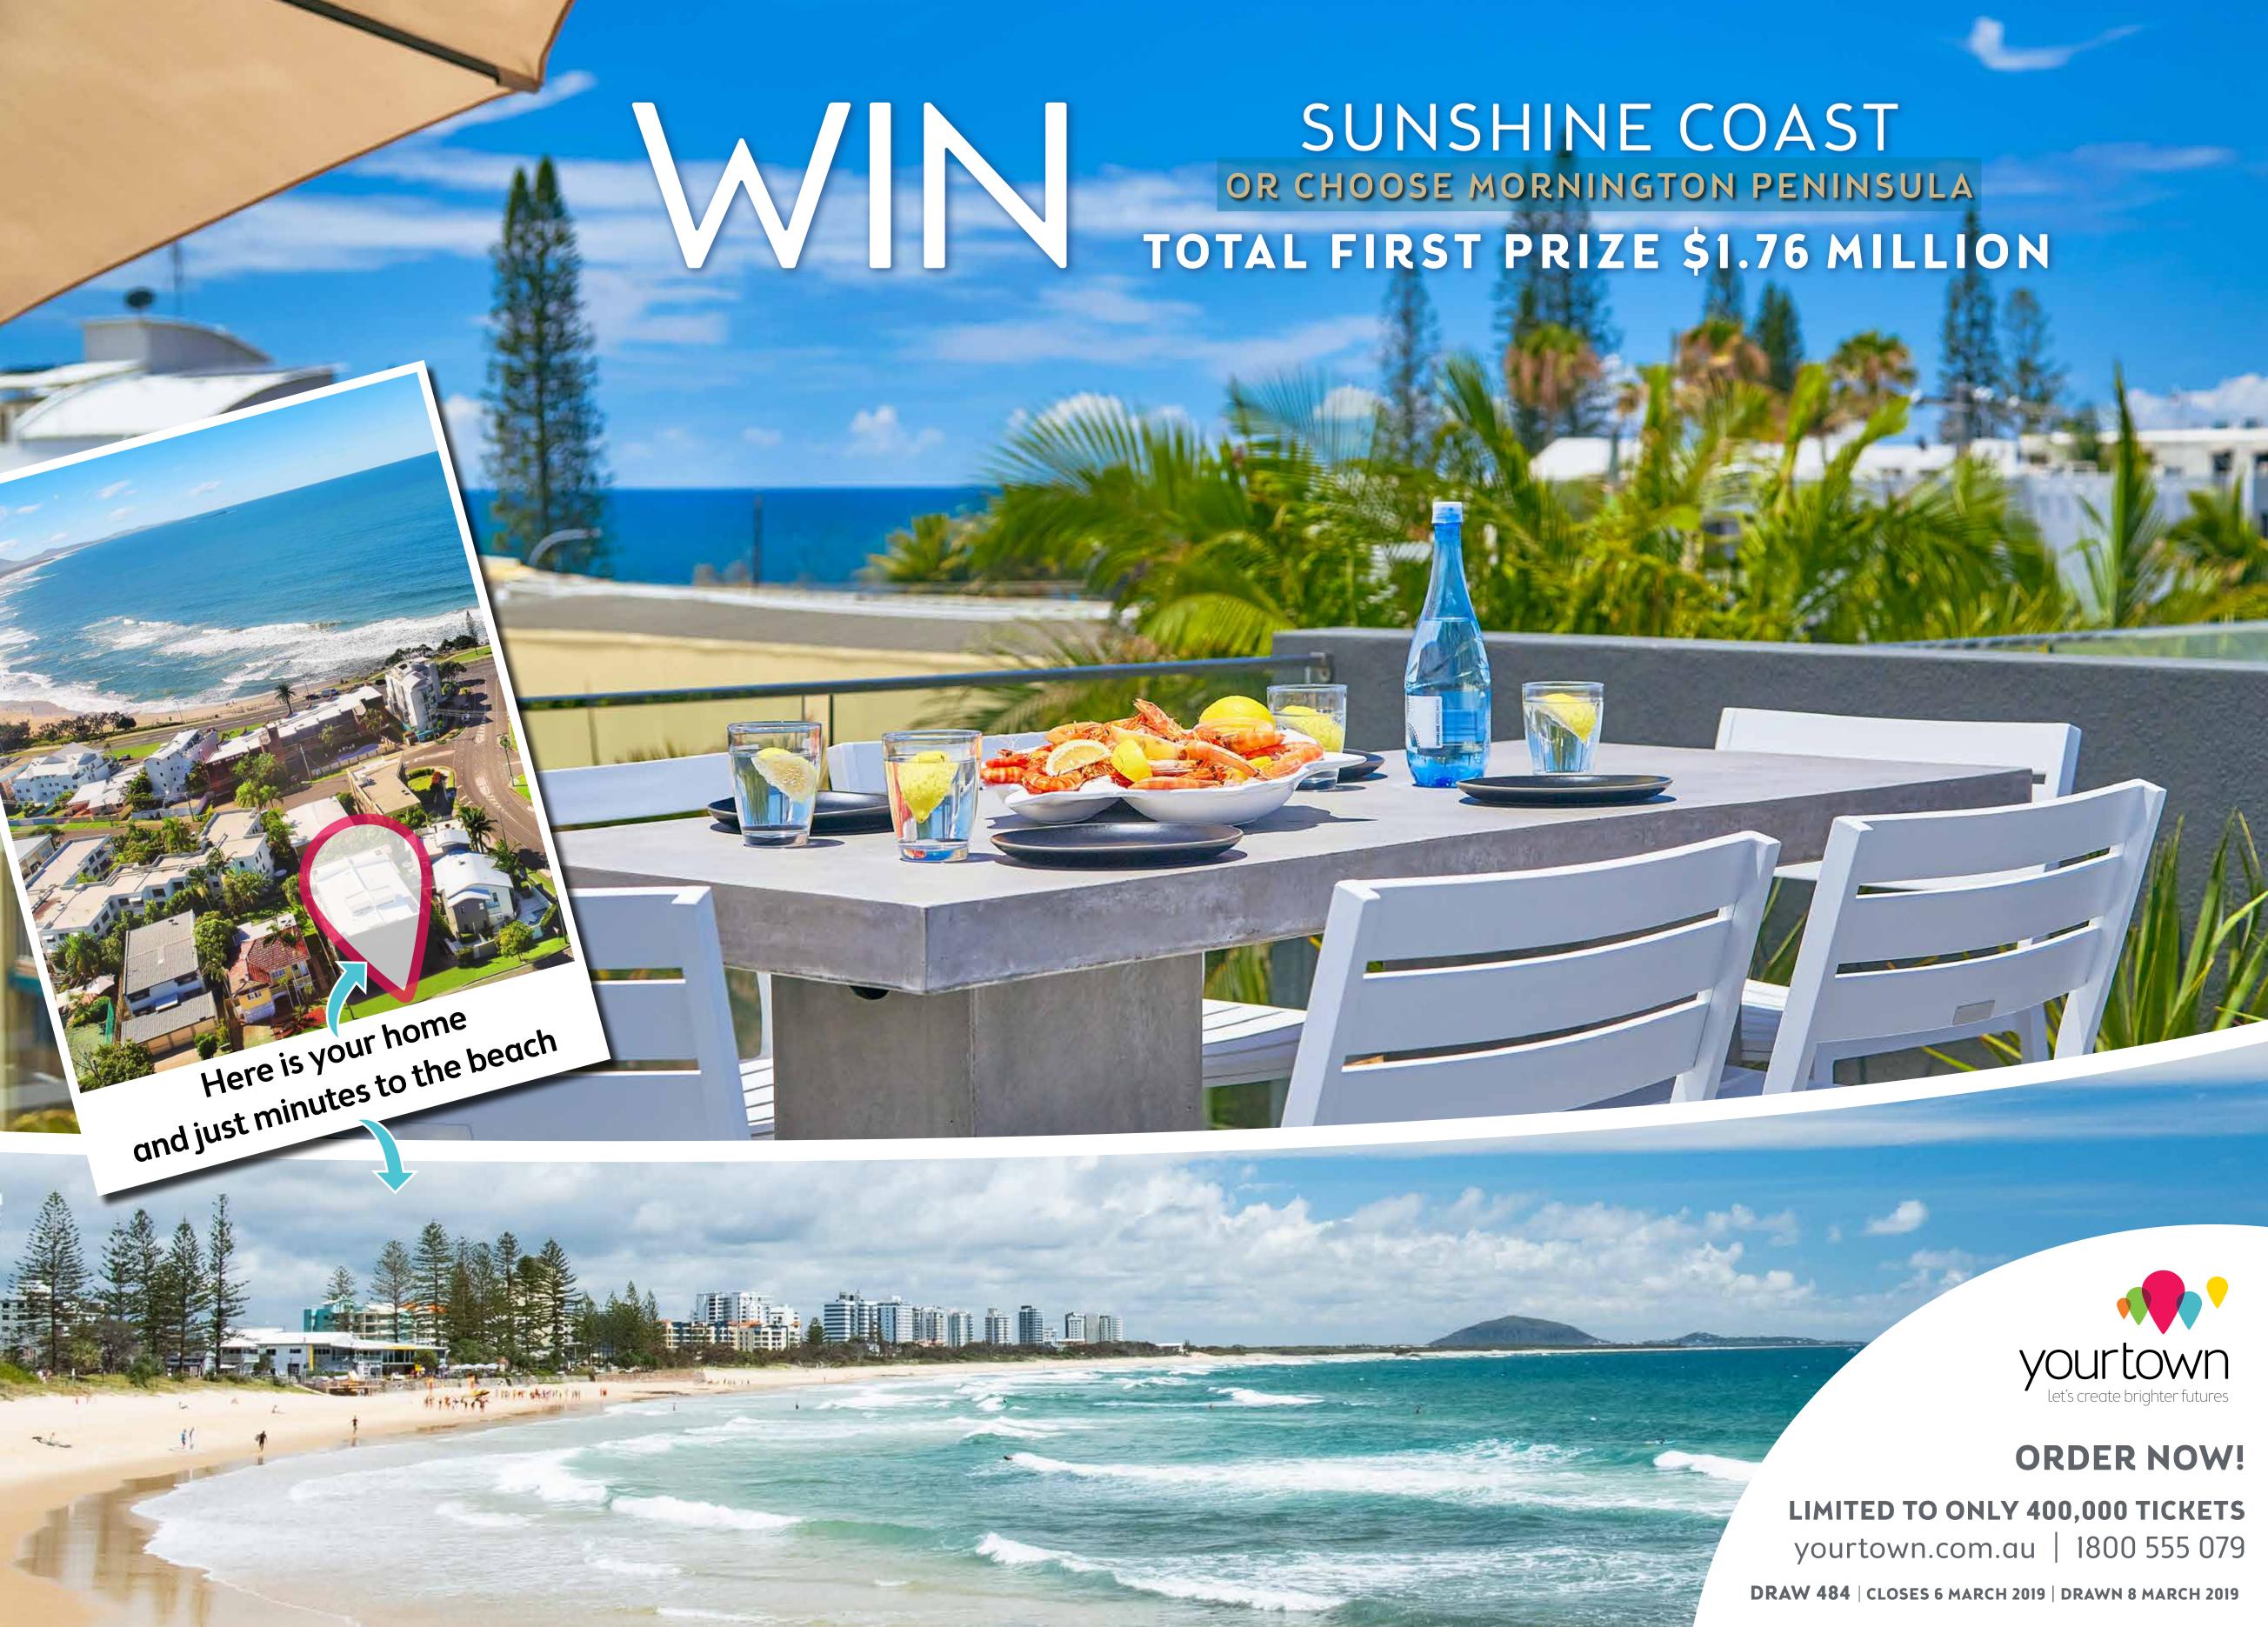

## PERFECTLY POSITIONED, ENVIABLE BEACH LIFESTYLE! 1/6 WILLIAM STREET, ALEXANDRA HEADLAND QLD 4572

- \$105,369 Furniture & Electrical
- 12 Months Council & Water Rates
- 12 Months Contents Insurance
- 12 months Body Corporate Fees
- Transfer Fees

Enjoy the stunning patrolled beaches of Alexandra Headland within a couple of hundred metres from your new home. Cycle, jog or walk the many routes around the coastline to the beautiful cosmopolitan Mooloolaba Esplanade. With its award winning restaurants and vibrant café culture, this is coastal beachside living at its finest.

1st Prize \$1,768,086

Located in one of the most sought after areas in the "golden triangle" of Alexandra Headland. This beautifully appointed home comes with the convenience of low-maintenance beachside living, without compromise on location, quality or lifestyle. Relax with family and friends on your own rooftop terrace. Soak up the views, breathe in the sounds of the ocean and enjoy all this home has to offer.