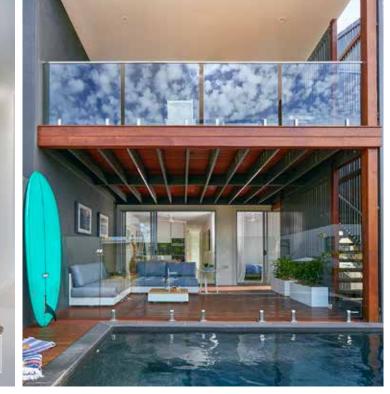

## PERFECTLY POSITIONED, ENVIABLE BEACH LIFESTYLE! 1/6 WILLIAM STREET, ALEXANDRA HEADLAND QLD 4572

- \$105,369 Furniture & Electrical
- 12 Months Council & Water Rates
- 12 Months Contents Insurance
- 12 months Body Corporate Fees
- Transfer Fees

Located in one of the most sought after areas in the "golden triangle" of Alexandra Headland. This beautifully appointed home comes with the convenience of low-maintenance beachside living, without compromise on location, quality or lifestyle. Relax with family and friends on your own rooftop terrace. Soak up the views, breathe in the sounds of the ocean and enjoy all this home has to offer.