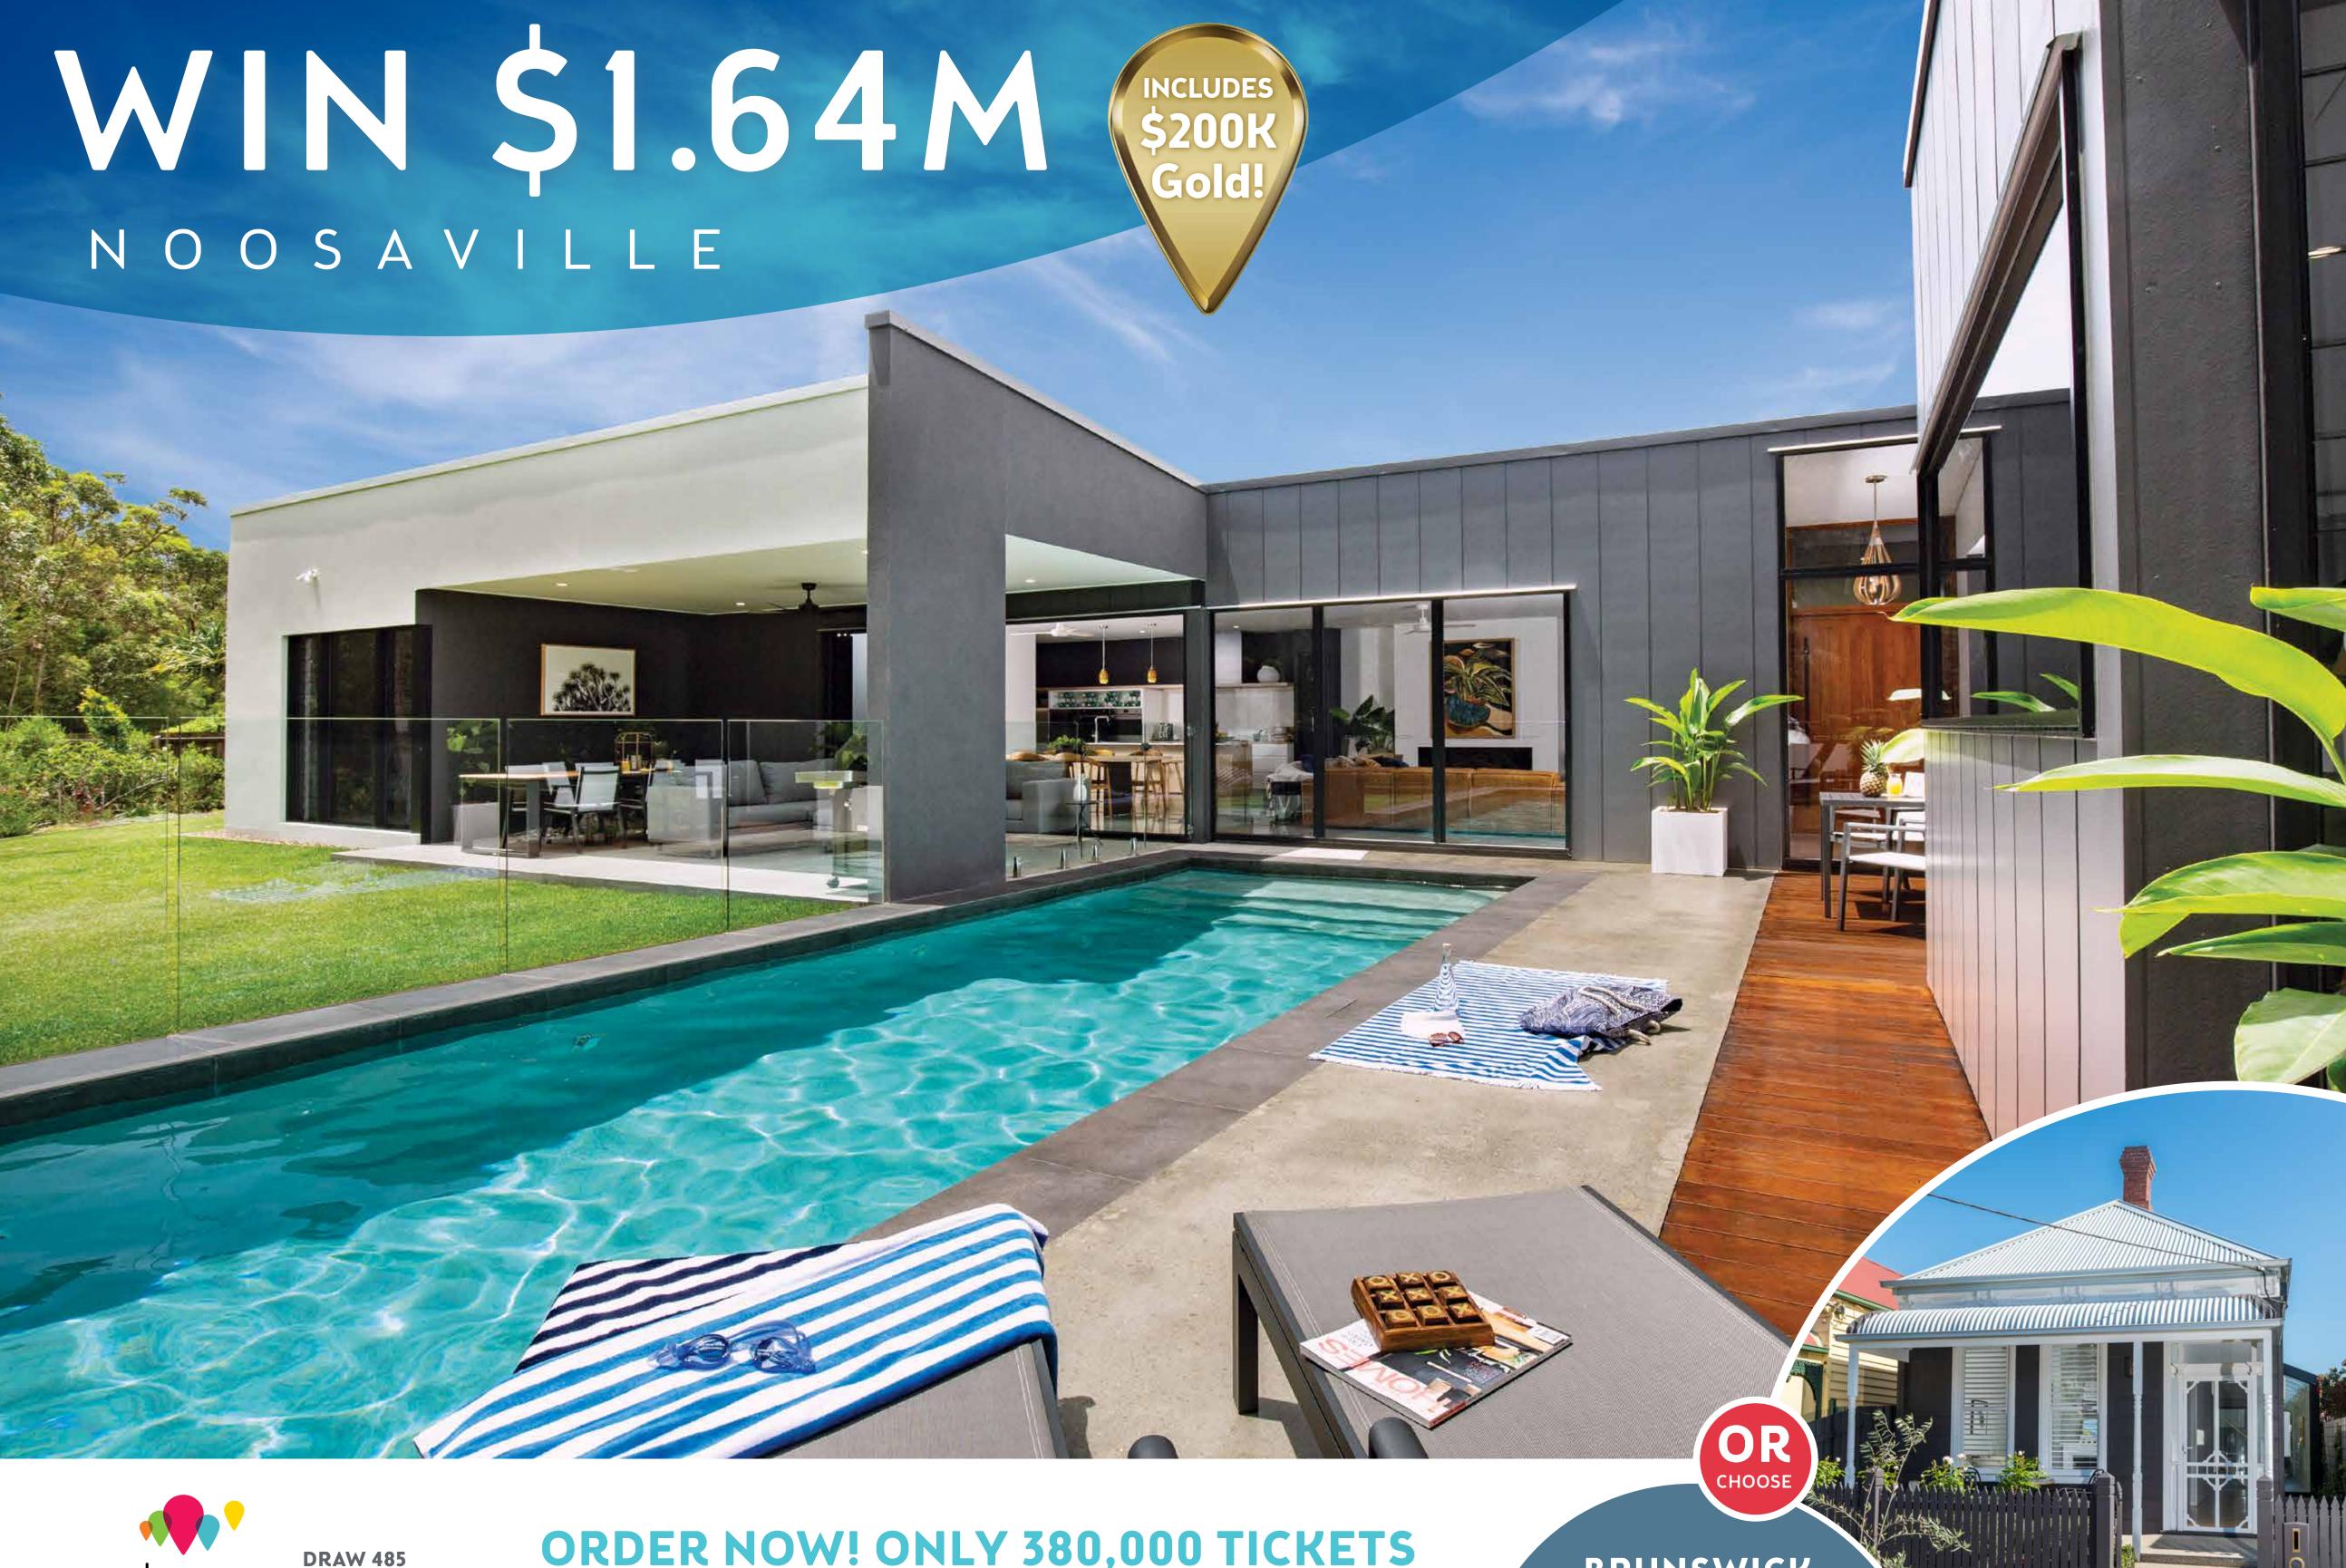

# NOOSAVILLE SERENITY AND LIFESTYLE

25 ATTENUATTA PLACE, NOOSAVILLE QLD 4566

### NOOSAVILLE MODERN FLAIR

Experience the architect's vision of seamlessly blending the inside out in your new 3 bedroom, 2 bathroom home. Sliding doors, high ceilings throughout and the extensive use of glass work together to fill each room with an abundance of light, space, creating picture perfect views from every angle.

## 1st Prize \$1,646,599

Noosaville option includes:

- \$200,000 Gold Bullion
- \$113,183 Furniture & Electrical • \$15,000 Flight Centre Voucher
- 12 Months Council & Water Rates
- 12 Months Building & Contents Insurance
- Transfer Fees