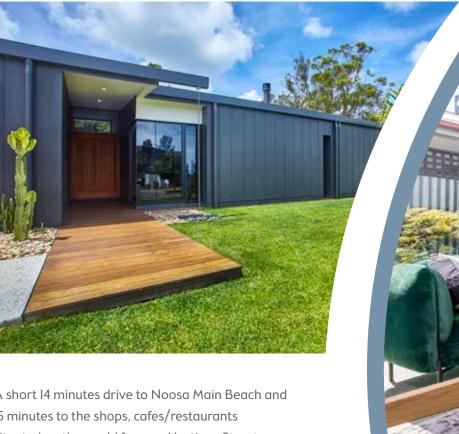

OR CHOOSE **BRUNSWICK** 

59 MUNRO STREET, BRUNSWICK VIC 3056

A short 14 minutes drive to Noosa Main Beach and 15 minutes to the shops, cafes/restaurants situated on the world famous Hastings Street. Or, if you prefer, Gympie Terrace is only 9 minutes away with its huge array of food eateries. For your daily needs Noosa Civic Shopping Centre is just 7 minutes drive.