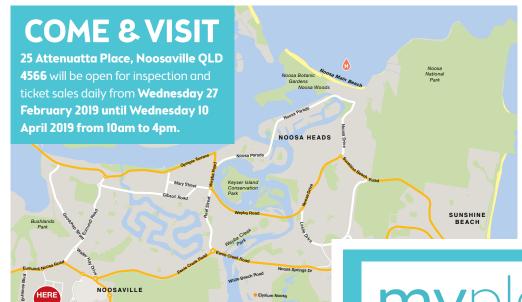

# NOOSAVILLE SERENITY AND LIFESTYLE

25 ATTENUATTA PLACE, NOOSAVILLE QLD 4566

DRAW 485 CLOSES WEDNESDAY, 10 APRIL 2019 DRAWN FRIDAY, 12 APRIL 2019

Expiry Date \_\_\_\_/\_\_\_