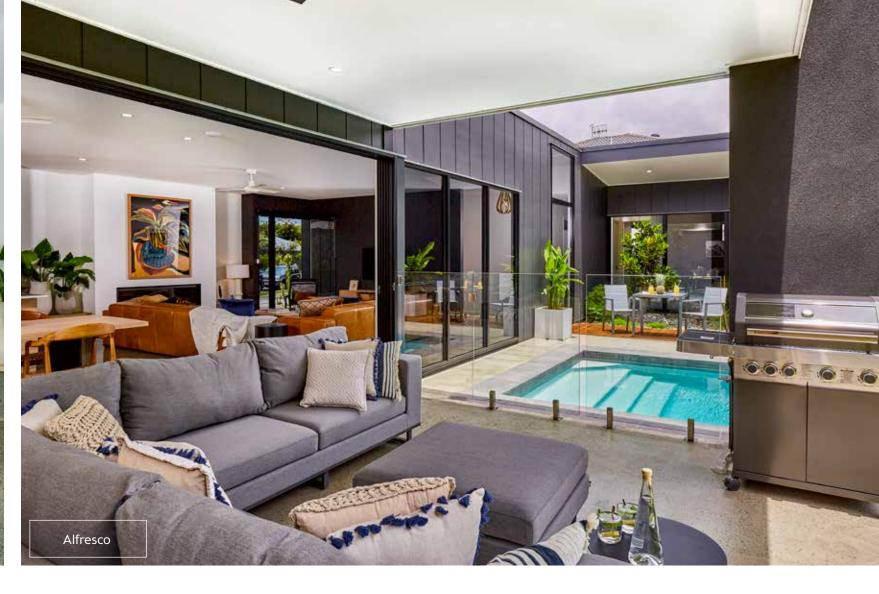

### NOOSAVILLE MODERN FLAIR

Experience the architect's vision of seamlessly blending the inside out in your new 3 bedroom, 2 bathroom home. Sliding doors, high ceilings throughout and the extensive use of glass work together to fill each room with an abundance of light, space, creating picture perfect views from every angle.

## 1st Prize \$1,646,599

Noosaville option includes:

- \$200,000 Gold Bullion
- \$113,183 Furniture & Electrical • \$15,000 Flight Centre Voucher
- 12 Months Council & Water Rates
- 12 Months Building & Contents Insurance
- Transfer Fees