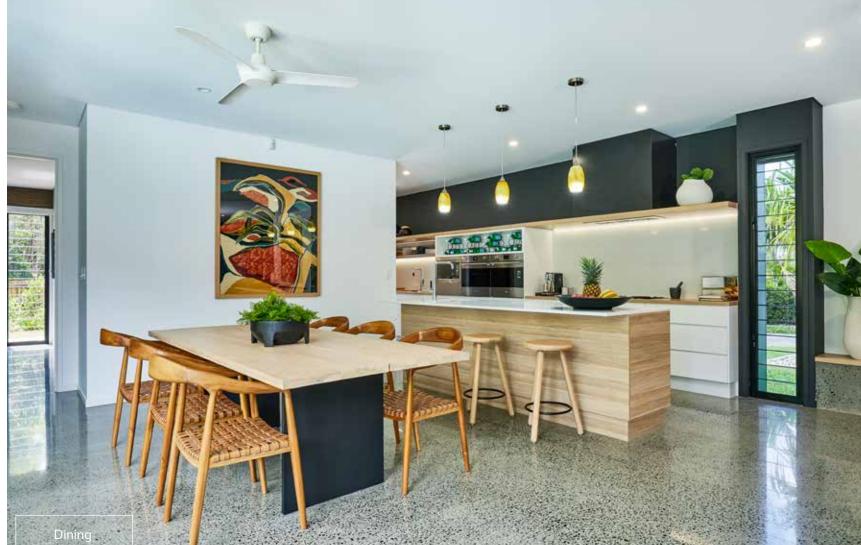

### NOOSAVILLE MODERN FLAIR

Experience the architect's vision of seamlessly blending the inside out in your new 3 bedroom, 2 bathroom home. Sliding doors, high ceilings throughout and the extensive use of glass work together to fill each room with an abundance of light, space, creating picture perfect views from every angle.