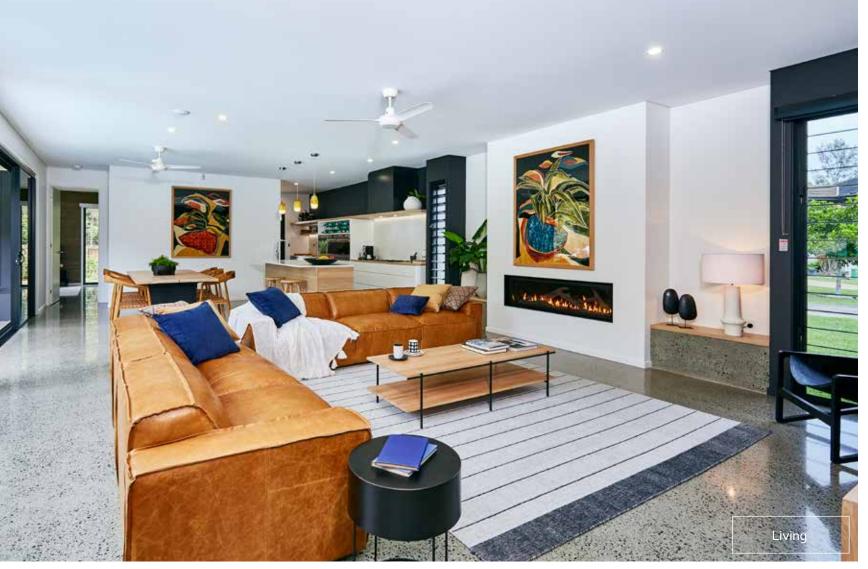

### NOOSAVILLE MODERN FLAIR

Experience the architect's vision of seamlessly blending the inside out in your new 3 bedroom, 2 bathroom home. Sliding doors, high ceilings throughout and the extensive use of glass work together to fill each room with an abundance of light, space, creating picture perfect views from every angle.