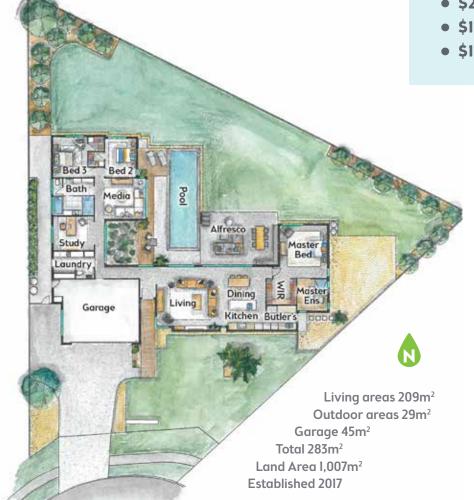

### NOOSAVILLE MODERN FLAIR

Experience the architect's vision of seamlessly blending the inside out in your new 3 bedroom, 2 bathroom home. Sliding doors, high ceilings throughout and the extensive use of glass work together to fill each room with an abundance of light, space, creating picture perfect views from every angle.