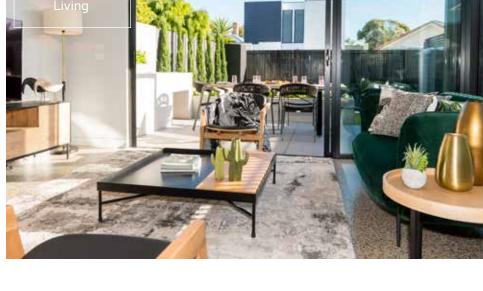

## PERFECT MODERN LIVING

59 MUNRO STREET, BRUNSWICK VIC 3056 🚐 🛁 💇 🕸

Your beautiful freestanding home delivers a luxury lifestyle with its innovative architecture, bespoke features and abundance of natural light throughout. High ceilings, double-glazed windows, plantation shutters, marble benchtops and vanities, polished concrete and Tallowwood solid timber flooring are all showcased; plus stacker doors lead out to a rear lane access via remote-controlled gate.

Living areas 156m<sup>2</sup> Land area 217m<sup>2</sup>

Renovated 2017

Established 1890 approx