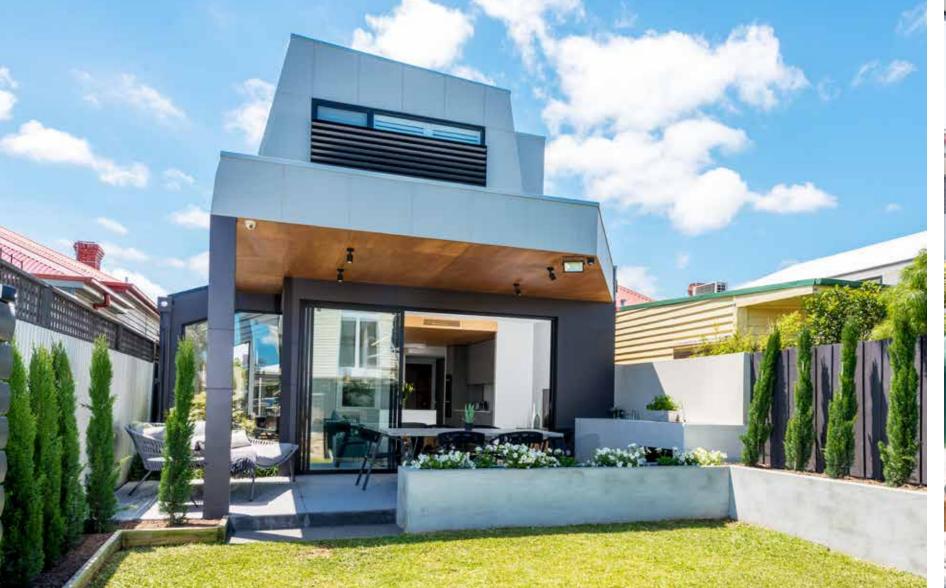

## PERFECT MODERN LIVING

59 MUNRO STREET, BRUNSWICK VIC 3056 🚐 🛁 💇 🕸

Your beautiful freestanding home delivers a luxury lifestyle with its innovative architecture, bespoke features and abundance of natural light throughout. High ceilings, double-glazed windows, plantation shutters, marble benchtops and vanities, polished concrete and Tallowwood solid timber flooring are all showcased; plus stacker doors lead out to a rear lane access via remote-controlled gate.

Living areas 156m<sup>2</sup> Land area 217m<sup>2</sup>

Renovated 2017

Established 1890 approx