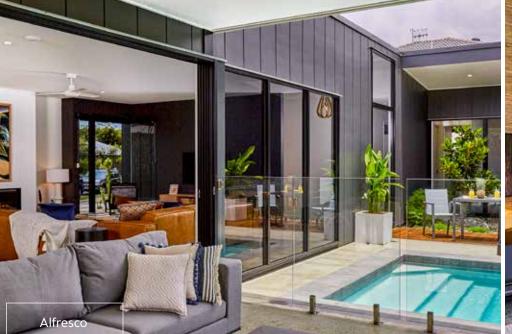

## PERFECT MODERN LIVING

59 MUNRO STREET, BRUNSWICK VIC 3056 🚐 🛁 💇 🕸

Your beautiful freestanding home delivers a luxury lifestyle with its innovative architecture, bespoke features and abundance of natural light throughout. High ceilings, double-glazed windows, plantation shutters, marble benchtops and vanities, polished concrete and Tallowwood solid timber flooring are all showcased; plus stacker doors lead out to a rear lane access via remote-controlled gate.

Living areas 156m<sup>2</sup> Land area 217m<sup>2</sup>

Renovated 2017

Established 1890 approx