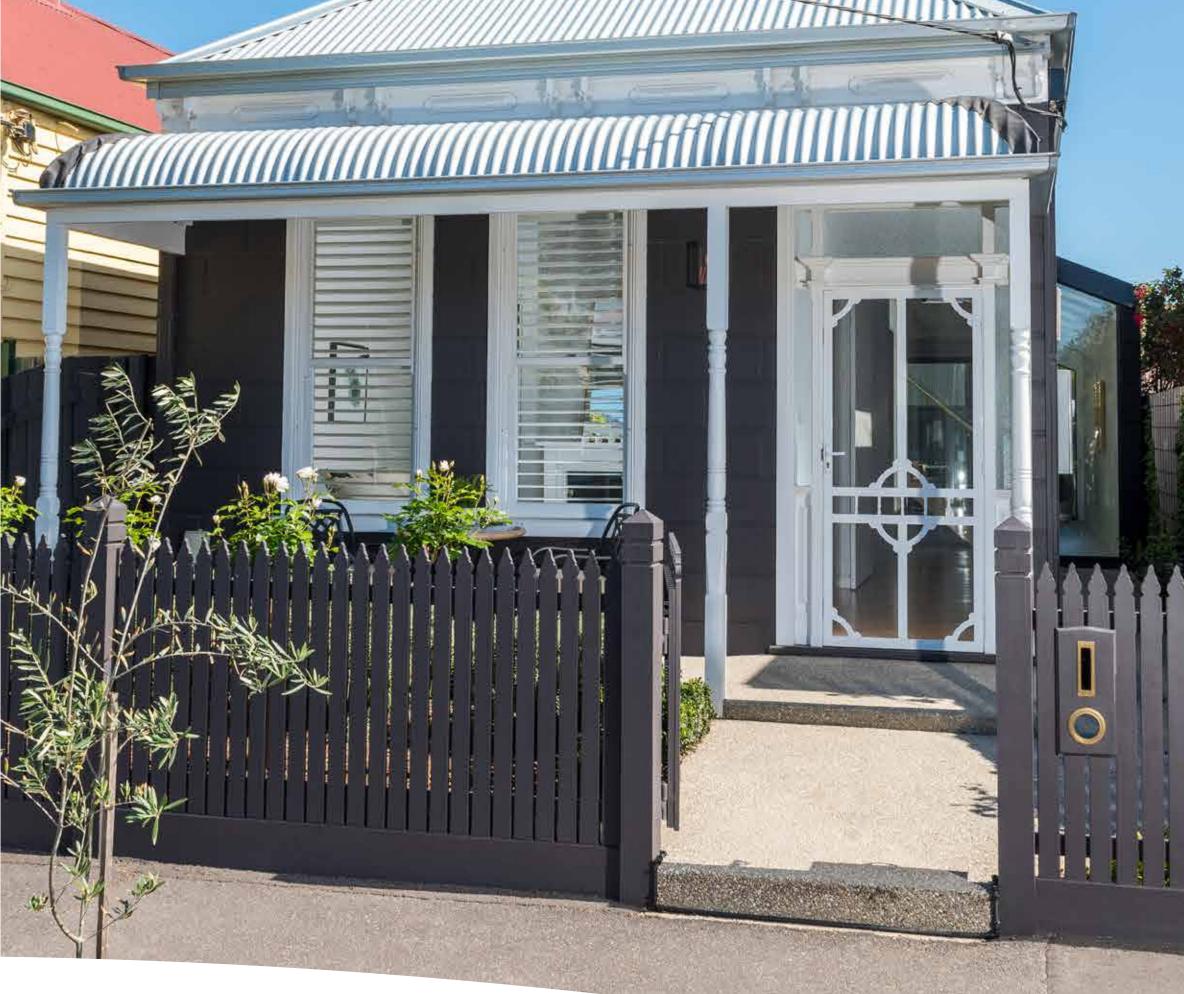

## PERFECT MODERN LIVING

59 MUNRO STREET, BRUNSWICK VIC 3056 🚐 🛁 💇 🕸

Your beautiful freestanding home delivers a luxury lifestyle with its innovative architecture, bespoke features and abundance of natural light throughout. High ceilings, double-glazed windows, plantation shutters, marble benchtops and vanities, polished concrete and Tallowwood solid timber flooring are all showcased; plus stacker doors lead out to a rear lane access via remote-controlled gate.

#### 1st Prize \$1,646,599

Living areas 156m<sup>2</sup> Land area 217m<sup>2</sup>

Renovated 2017

Established 1890 approx