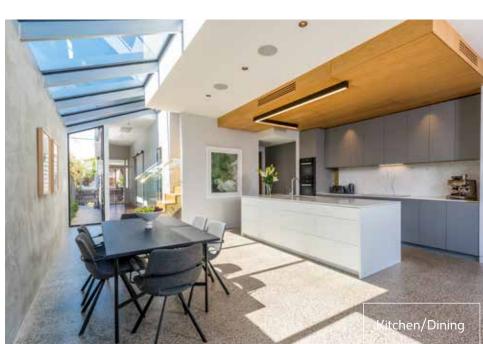

## PERFECT MODERN LIVING

59 MUNRO STREET, BRUNSWICK VIC 3056 🚐 🛁 💇 🕸

Your beautiful freestanding home delivers a luxury lifestyle with its innovative architecture, bespoke features and abundance of natural light throughout. High ceilings, double-glazed windows, plantation shutters, marble benchtops and vanities, polished concrete and Tallowwood solid timber flooring are all showcased; plus stacker doors lead out to a rear lane access via remote-controlled gate.