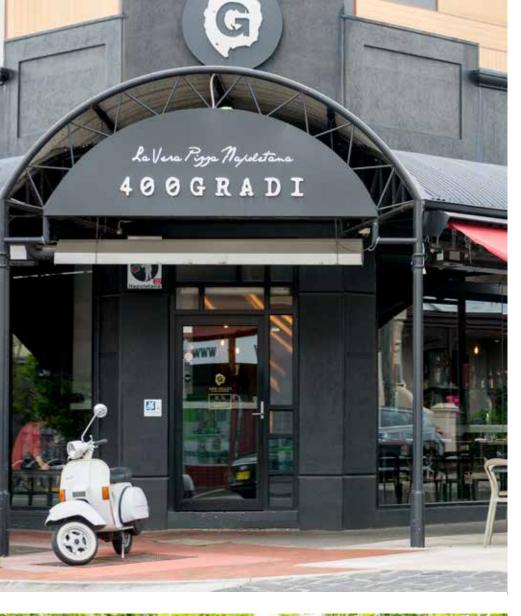

## PERFECT MODERN LIVING

59 MUNRO STREET, BRUNSWICK VIC 3056 🚐 🛁 💇 🕸

Your beautiful freestanding home delivers a luxury lifestyle with its innovative architecture, bespoke features and abundance of natural light throughout. High ceilings, double-glazed windows, plantation shutters, marble benchtops and vanities, polished concrete and Tallowwood solid timber flooring are all showcased; plus stacker doors lead out to a rear lane access via remote-controlled gate.

#### LOCATION, LOCATION, LOCATION

This home is walking distance to Union Square shops, Gilpin and Temple Parks and just a short drive away to the renowned Sydney Road with its delicious bustle of bakeries, hip cafes and restaurants, and artisan giftware. Additionally Jewell Station and trams to the CBD are only minutes away.