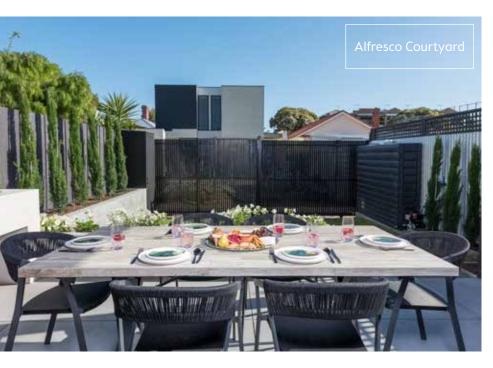

## PERFECT MODERN LIVING

59 MUNRO STREET, BRUNSWICK VIC 3056 🚐 🛁 💇 🕸

Your beautiful freestanding home delivers a luxury lifestyle with its innovative architecture, bespoke features and abundance of natural light throughout. High ceilings, double-glazed windows, plantation shutters, marble benchtops and vanities, polished concrete and Tallowwood solid timber flooring are all showcased; plus stacker doors lead out to a rear lane access via remote-controlled gate.