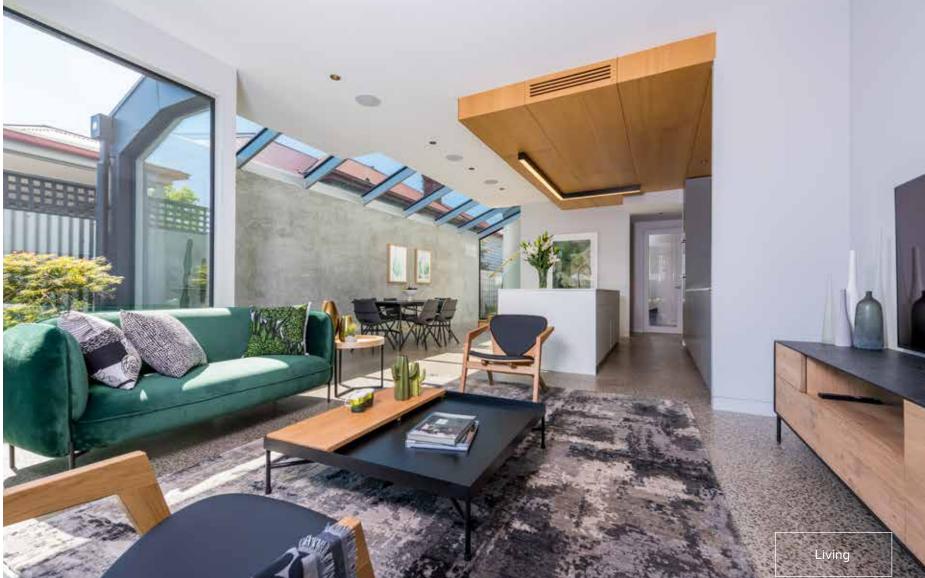

## PERFECT MODERN LIVING

59 MUNRO STREET, BRUNSWICK VIC 3056 🚐 🛁 💇 🕸

Your beautiful freestanding home delivers a luxury lifestyle with its innovative architecture, bespoke features and abundance of natural light throughout. High ceilings, double-glazed windows, plantation shutters, marble benchtops and vanities, polished concrete and Tallowwood solid timber flooring are all showcased; plus stacker doors lead out to a rear lane access via remote-controlled gate.