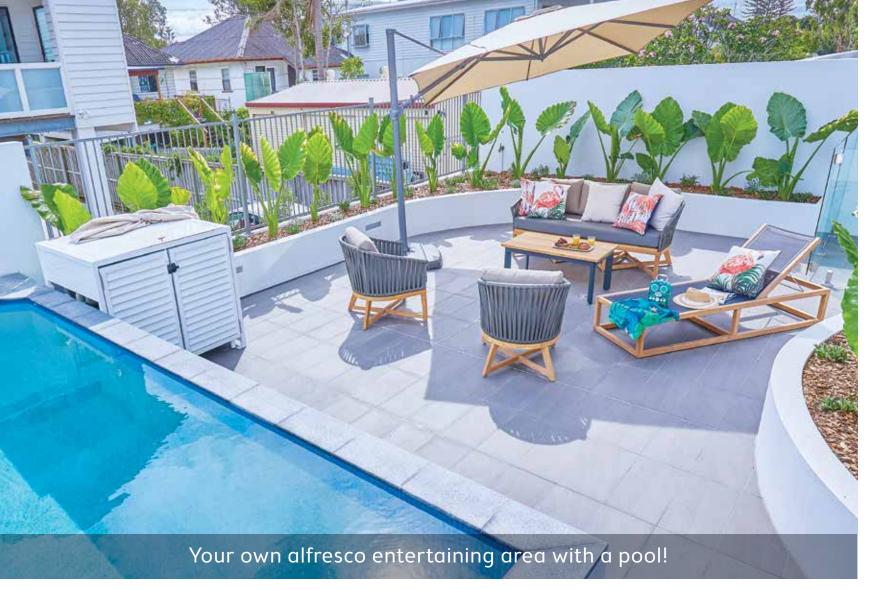

Watch the waves roll in, whilst enjoying breakfast, lunch or dinner in the comfort of your front courtyard.

Sit back, relax and take in the beautiful outlook; day or night or entertain friends in your spacious private alfresco entertaining area with plunge pool.