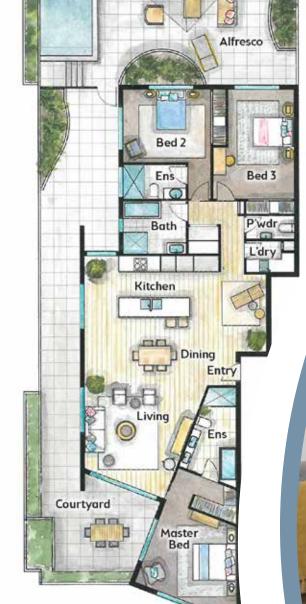

## **OR CHOOSE INNER SYDNEY**

37 BROWN STREET, NEWTOWN NSW 2042

DRAW 486 CLOSES WEDNESDAY, 22 MAY 2019 DRAWN FRIDAY, 24 MAY 2019