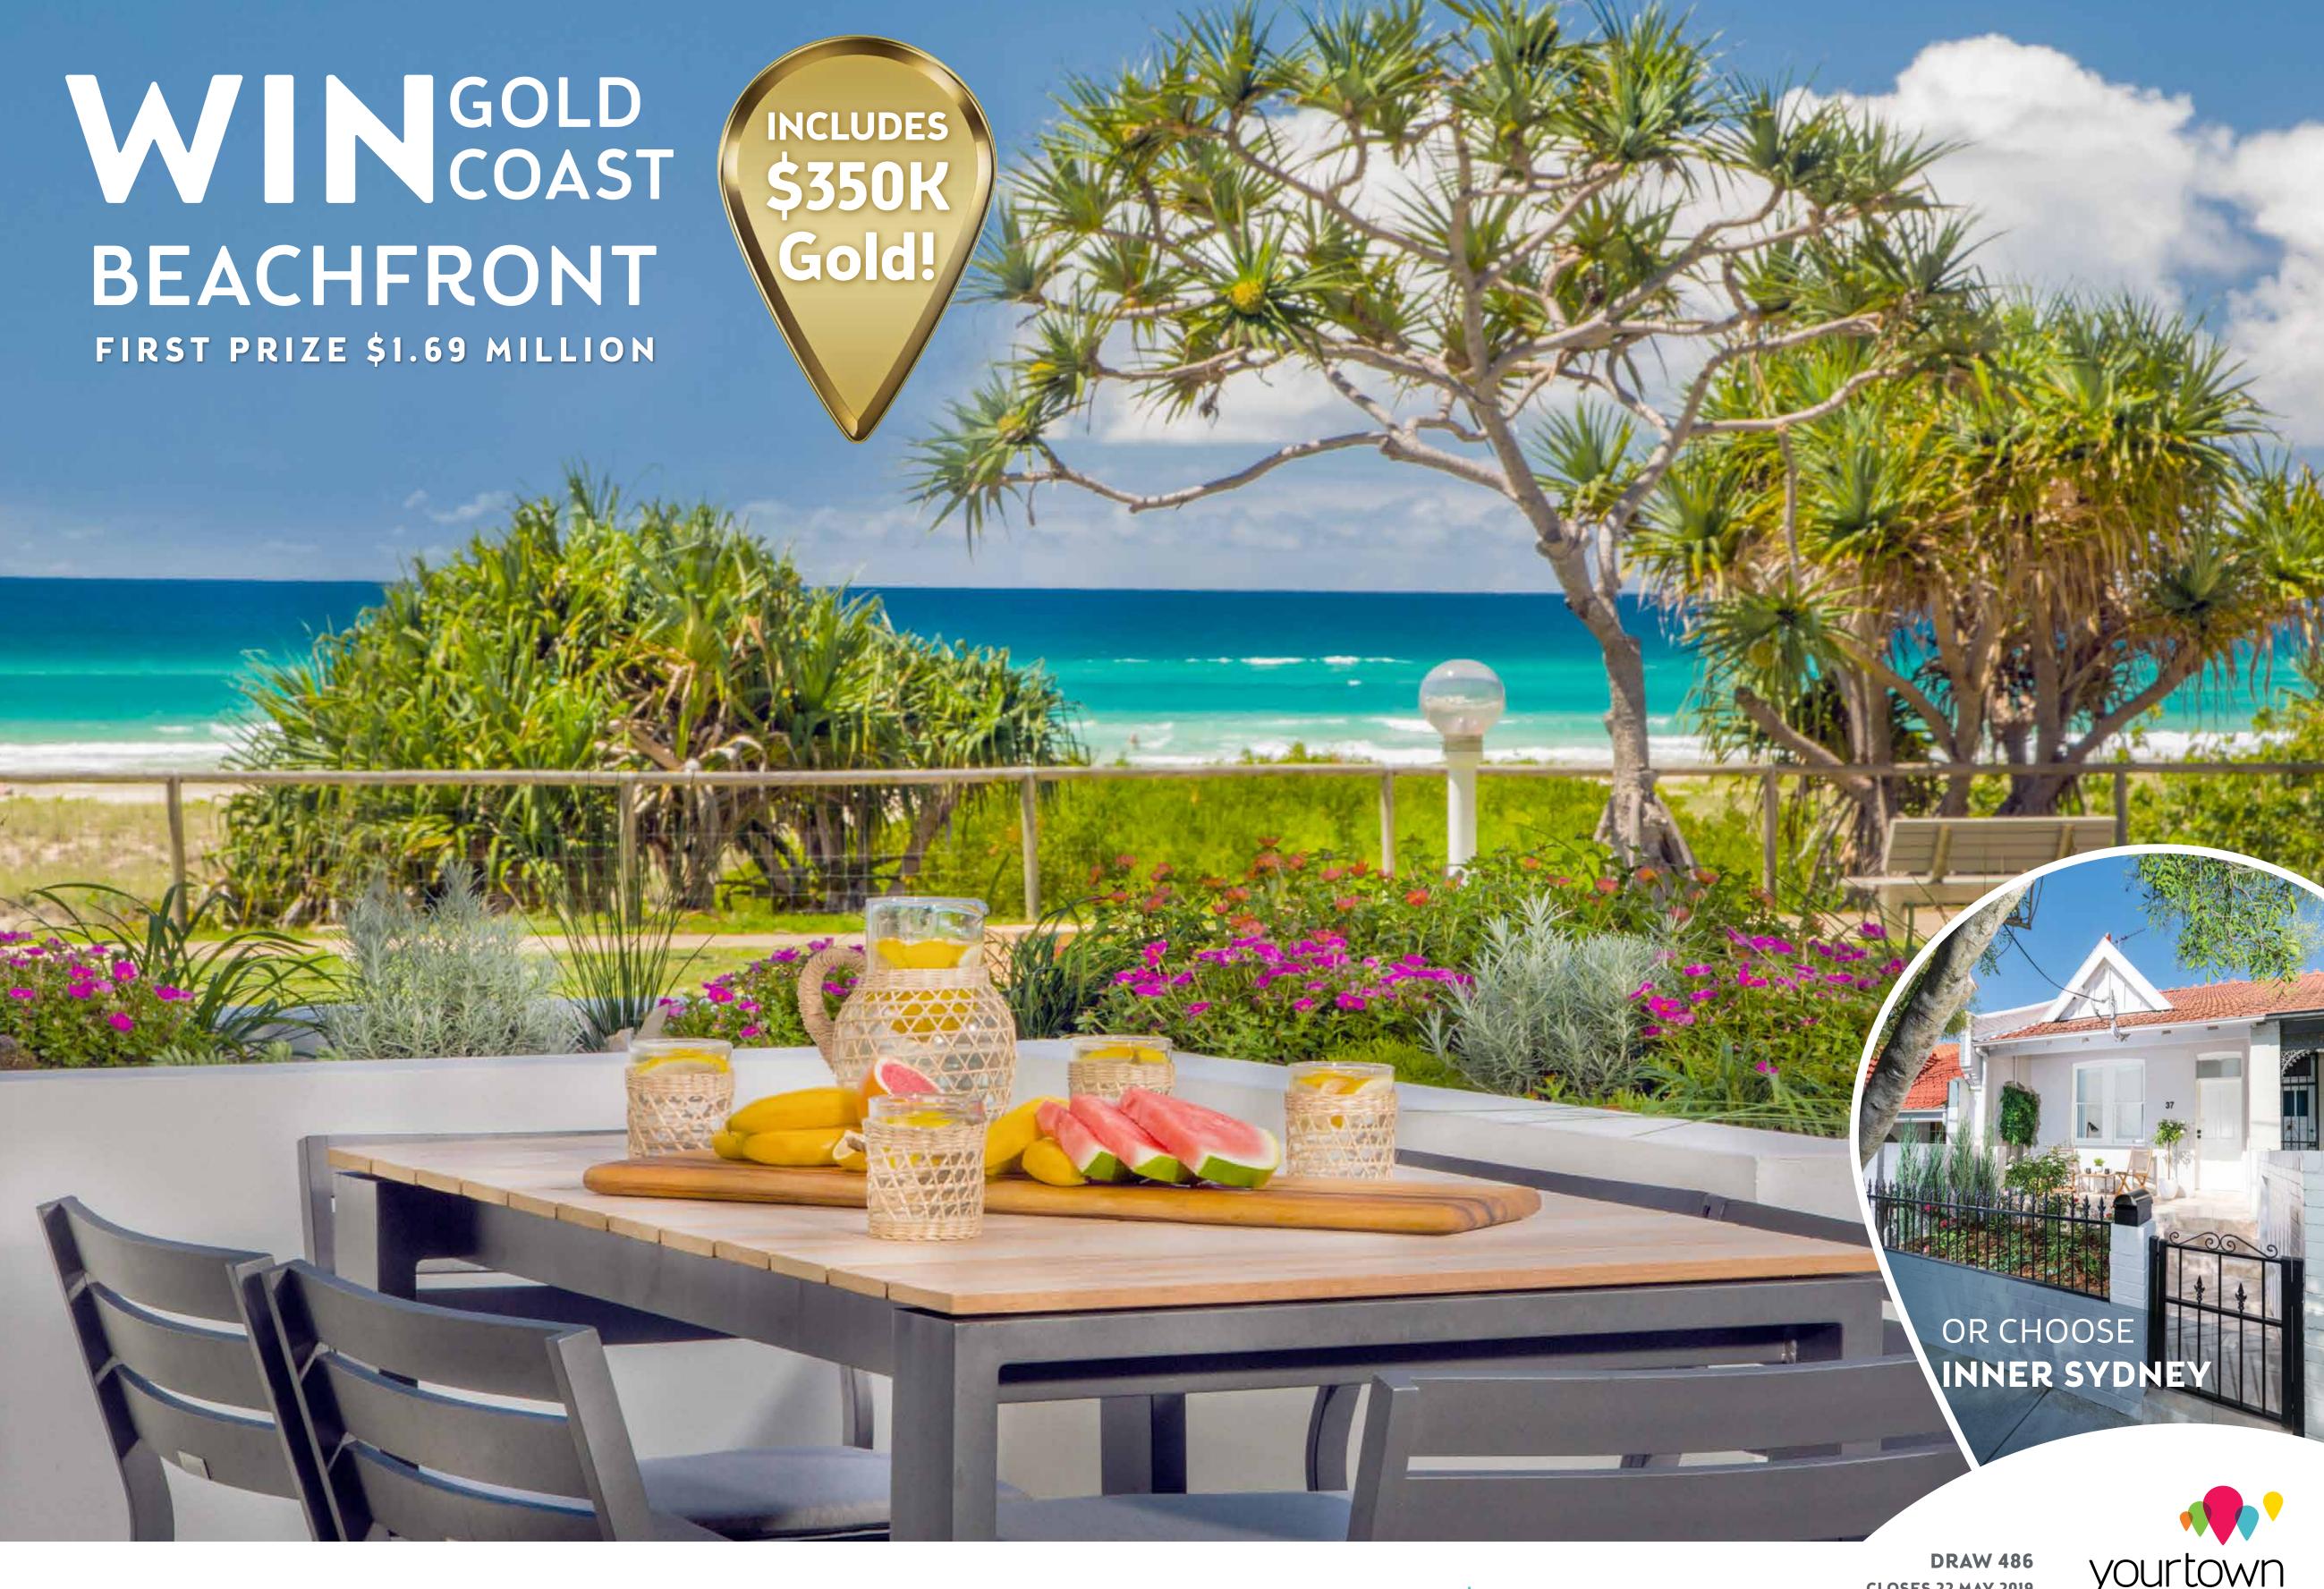

## ENTERTAINER'S DELIGHT

1/174 PACIFIC PARADE, BILINGA QLD 4225

Not open for inspection and ticket sales.

Your amazing new home features spacious open plan living areas, captivating views and cool sea breezes. Wake up to the sun rising over the aqua blue waters.

Watch the waves roll in, whilst enjoying breakfast, lunch or dinner in the comfort of your front courtyard.

Sit back, relax and take in the beautiful outlook; day or night or entertain friends in your spacious private alfresco entertaining area with plunge pool.

1st Prize \$1,695,293

Gold Coast option includes:

- \$350,000 Gold Bullion
- \$71,901 Furniture & Electrical
- \$25,000 Flight Centre Voucher
- 12 Months Council & Water Rates • 12 Months Contents Insurance
- 12 Months Body Corporate Fees
- Transfer Fees