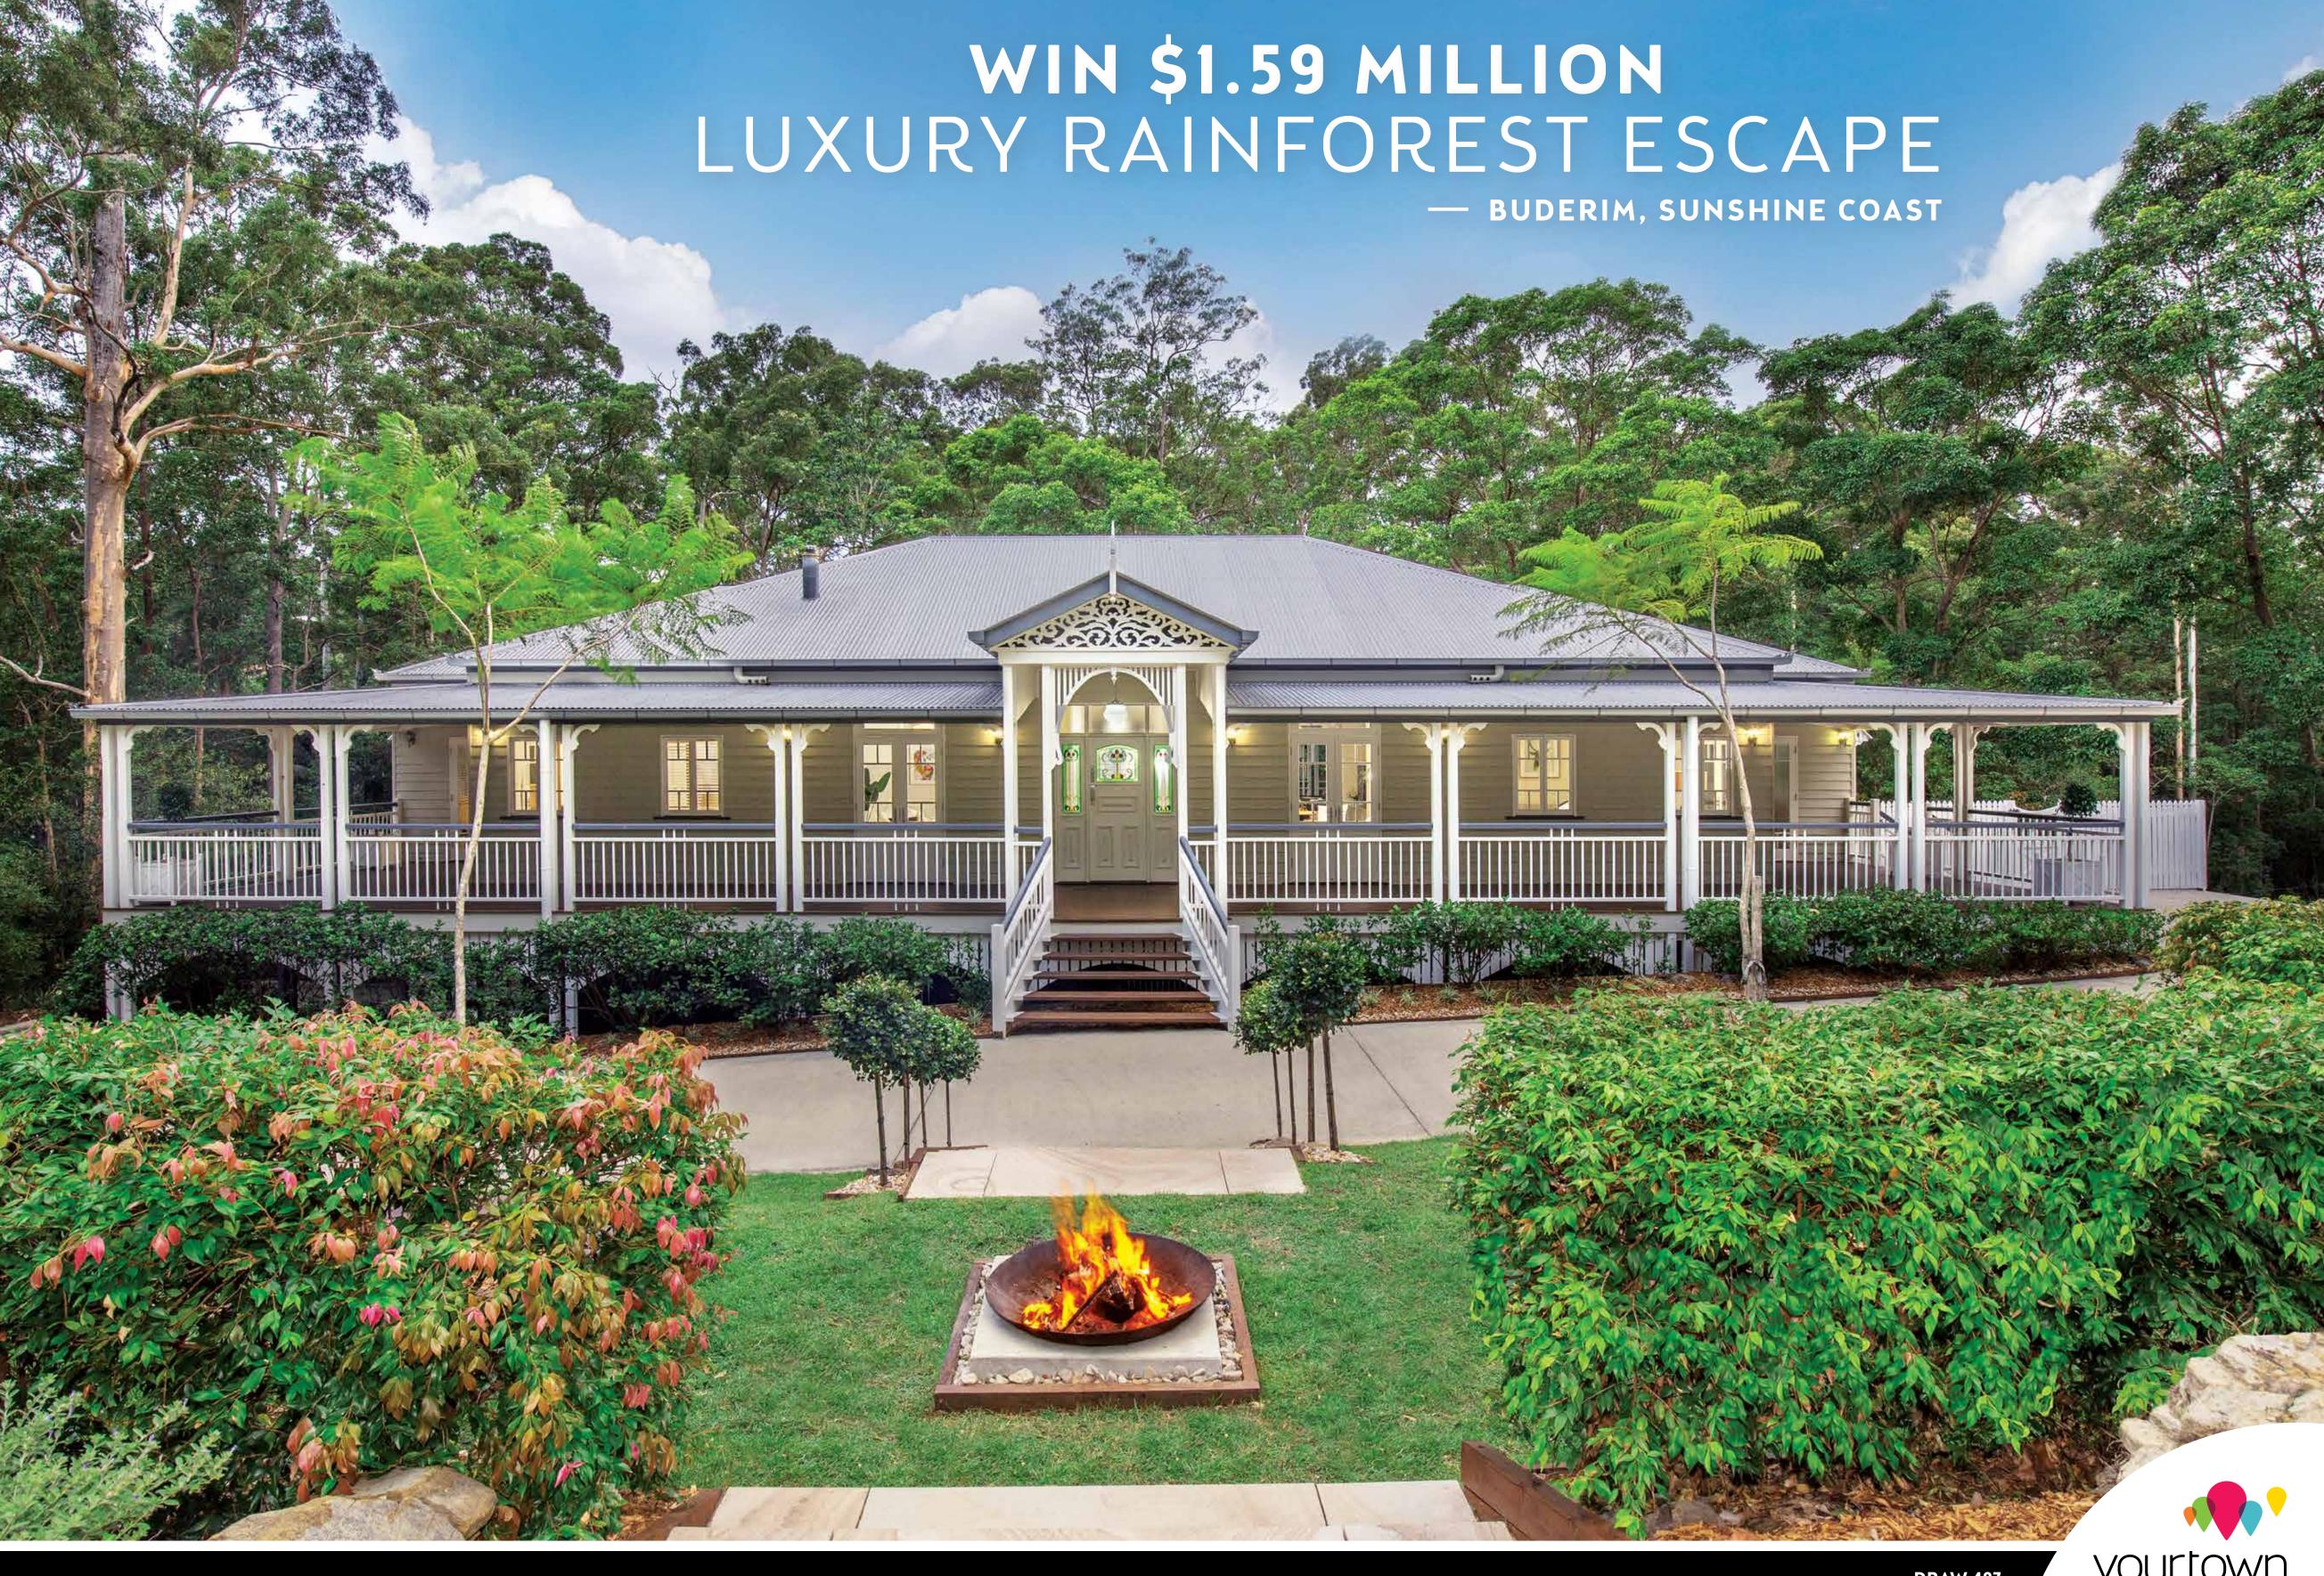

## 1st Prize \$1,593,963

- \$122,839 Furniture & Electrical
- \$20,000 Gold Bullion
- 12 Months Council & Water Rates
- 12 Months Building & Contents Insurance
- Transfer Fees

Classic sophistication meets modern comfort. Your 2-acre rainforest hideaway features 4 bedrooms, 3 bathrooms and an array of luxurious living spaces. Enjoy the lush green outlook from your bubble bath, get creative in the sleek marble kitchen, or unwind to beautiful birdsong on the spacious decks.

French doors and polished hardwood floors preserve the elegance of this 'Queenslander'-style home, while the high ceilings and air conditioning keep you comfortable year-round. A stroll through the landscaped gardens even leads you to your very own pond and chicken coop!

WHERE THE OCEAN MEETS THE TREES

Your exquisite country retreat is nestled in charming Buderim, one of the

Sunshine Coast's best-kept secrets. Enjoy easy access to sublime national parks and hidden waterfalls, all within a 10-minute drive from pristine beaches and esplanade dining. With schools, shops and the Sunshine Coast University