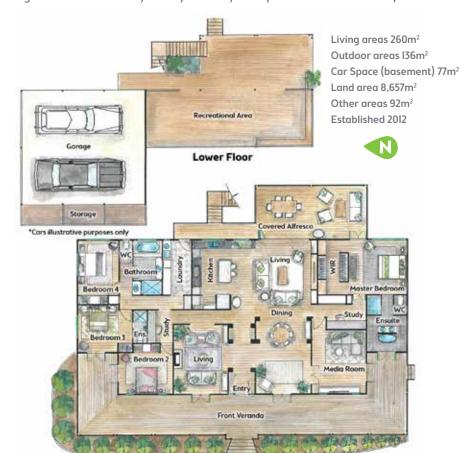

## 1st Prize \$1,593,963

- \$122,839 Furniture & Electrical
- \$20,000 Gold Bullion
- 12 Months Council & Water Rates
- 12 Months Building & Contents Insurance
- Transfer Fees

Classic sophistication meets modern comfort. Your 2-acre rainforest hideaway features 4 bedrooms, 3 bathrooms and an array of luxurious living spaces. Enjoy the lush green outlook from your bubble bath, get creative in the sleek marble kitchen, or unwind to beautiful birdsong on the spacious decks.

French doors and polished hardwood floors preserve the elegance of this 'Queenslander'-style home, while the high ceilings and air conditioning keep you comfortable year-round. A stroll through the landscaped gardens even leads you to your very own pond and chicken coop!