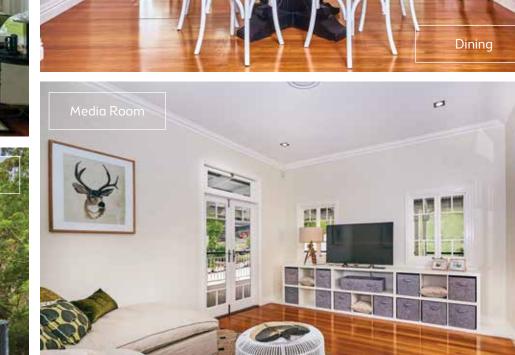

## 1st Prize \$1,593,963

- \$122,839 Furniture & Electrical
- \$20,000 Gold Bullion
- 12 Months Council & Water Rates
- 12 Months Building & Contents Insurance
- Transfer Fees

Classic sophistication meets modern comfort. Your 2-acre rainforest hideaway features 4 bedrooms, 3 bathrooms and an array of luxurious living spaces. Enjoy the lush green outlook from your bubble bath, get creative in the sleek marble kitchen, or unwind to beautiful birdsong on the spacious decks.

French doors and polished hardwood floors preserve the elegance of this 'Queenslander'-style home, while the high ceilings and air conditioning keep you comfortable year-round. A stroll through the landscaped gardens even leads you to your very own pond and chicken coop!