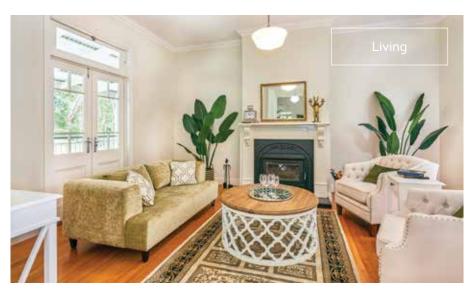

## 1st Prize \$1,593,963

- \$122,839 Furniture & Electrical
- \$20,000 Gold Bullion
- 12 Months Council & Water Rates
- 12 Months Building & Contents Insurance
- Transfer Fees

Classic sophistication meets modern comfort. Your 2-acre rainforest hideaway features 4 bedrooms, 3 bathrooms and an array of luxurious living spaces. Enjoy the lush green outlook from your bubble bath, get creative in the sleek marble kitchen, or unwind to beautiful birdsong on the spacious decks.

French doors and polished hardwood floors preserve the elegance of this 'Queenslander'-style home, while the high ceilings and air conditioning keep you comfortable year-round. A stroll through the landscaped gardens even leads you to your very own pond and chicken coop!