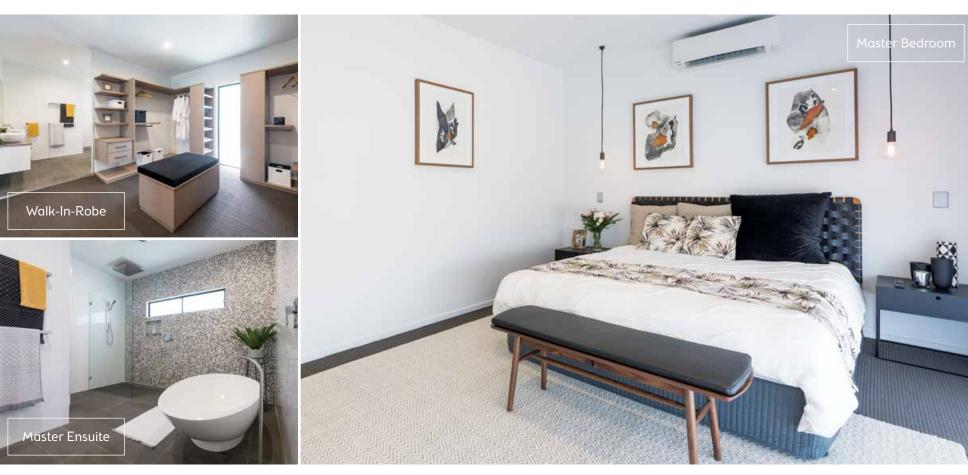

Lennox Head option includes:

- \$131,649 Furniture & Electrical
- \$50,000 Gold Bullion
- \$5,000 Flight Centre Voucher • \$1,000 Woolworths WISH Gift Card

three luxury bathrooms and a see-it-to-believe it master robe.

## 1st Prize \$1,664,230

- - 12 Months Building & Contents Insurance • Transfer Fees

• 12 Months Council & Water Rates

- Wake to the sunrise and greet the day on one of your two sunny outdoor patios. An entertainer's delight, your coastal home boasts generous kitchen and dining areas, two large living rooms,
- Featuring high-end appliances and a mixture of timber and concrete flooring, your hillside home is a statement of craftsmanship and space. And with your own private gym and landscaped tropical