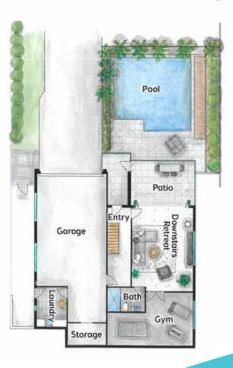

Lennox Head option includes:

- \$131,649 Furniture & Electrical
- \$50,000 Gold Bullion
- \$5,000 Flight Centre Voucher • \$1,000 Woolworths WISH Gift Card

three luxury bathrooms and a see-it-to-believe it master robe.

## 1st Prize \$1,664,230

- - 12 Months Building & Contents Insurance • Transfer Fees

• 12 Months Council & Water Rates

- Wake to the sunrise and greet the day on one of your two sunny outdoor patios. An entertainer's delight, your coastal home boasts generous kitchen and dining areas, two large living rooms,
- Featuring high-end appliances and a mixture of timber and concrete flooring, your hillside home is a statement of craftsmanship and space. And with your own private gym and landscaped tropical

support children, young people and families in need

BUY 8 = WIN \$80K

BUY 6 = WIN\$60K

Living areas 350m<sup>2</sup> Outdoor 59m<sup>2</sup> Car Space 81m<sup>2</sup> Total 490m<sup>2</sup> Established 2015