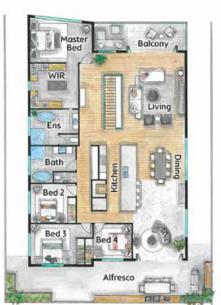

Lennox Head option includes:

- \$131,649 Furniture & Electrical
- \$50,000 Gold Bullion
- \$5,000 Flight Centre Voucher • \$1,000 Woolworths WISH Gift Card

three luxury bathrooms and a see-it-to-believe it master robe.

## 1st Prize \$1,664,230

- - 12 Months Building & Contents Insurance • Transfer Fees

• 12 Months Council & Water Rates

- Wake to the sunrise and greet the day on one of your two sunny outdoor patios. An entertainer's delight, your coastal home boasts generous kitchen and dining areas, two large living rooms,
- Featuring high-end appliances and a mixture of timber and concrete flooring, your hillside home is a statement of craftsmanship and space. And with your own private gym and landscaped tropical

support children, young people and families in need

BUY 8 = WIN \$80K

BUY 6 = WIN\$60K

Living areas 350m<sup>2</sup> Outdoor 59m<sup>2</sup> Car Space 81m<sup>2</sup> Total 490m<sup>2</sup> Established 2015