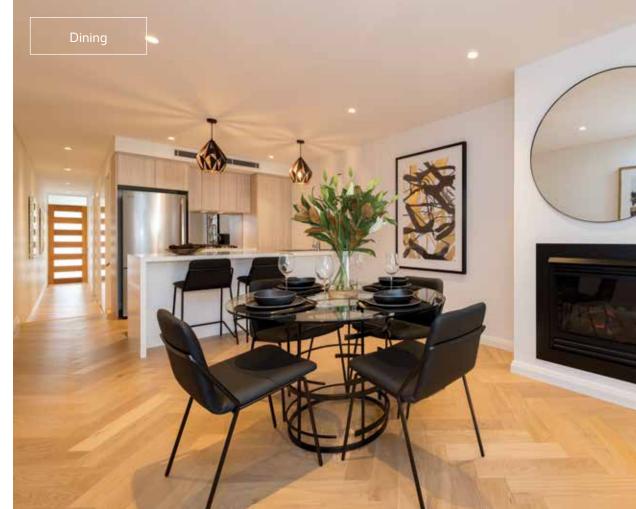

Gorgeous oak parquet floors lead from the elegant entry to the stunning living space beyond. Entertainers will adore the deluxe kitchen and alfresco dining with BBO, but for those who like to dine out, the cosmopolitan buzz is right at your doorstep.