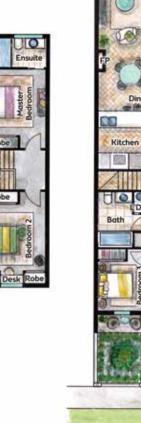

This is your peaceful family retreat in the heart of everything. Featuring 3 bedrooms with built-in robes, 2 bathrooms, courtyard and garden, plus lockup garage with storage. You're spoiled for space in the city's vibrant heart.

Gorgeous oak parquet floors lead from the elegant entry to the stunning living space beyond. Entertainers will adore the deluxe kitchen and alfresco dining with BBO, but for those who like to dine out, the cosmopolitan buzz is right at your doorstep.

Living areas 118m<sup>2</sup> (Covered) 18.5m<sup>2</sup> Garage 24.m<sup>2</sup> Land area 150.5m<sup>2</sup> Total 160.5m<sup>2</sup> Established 1900