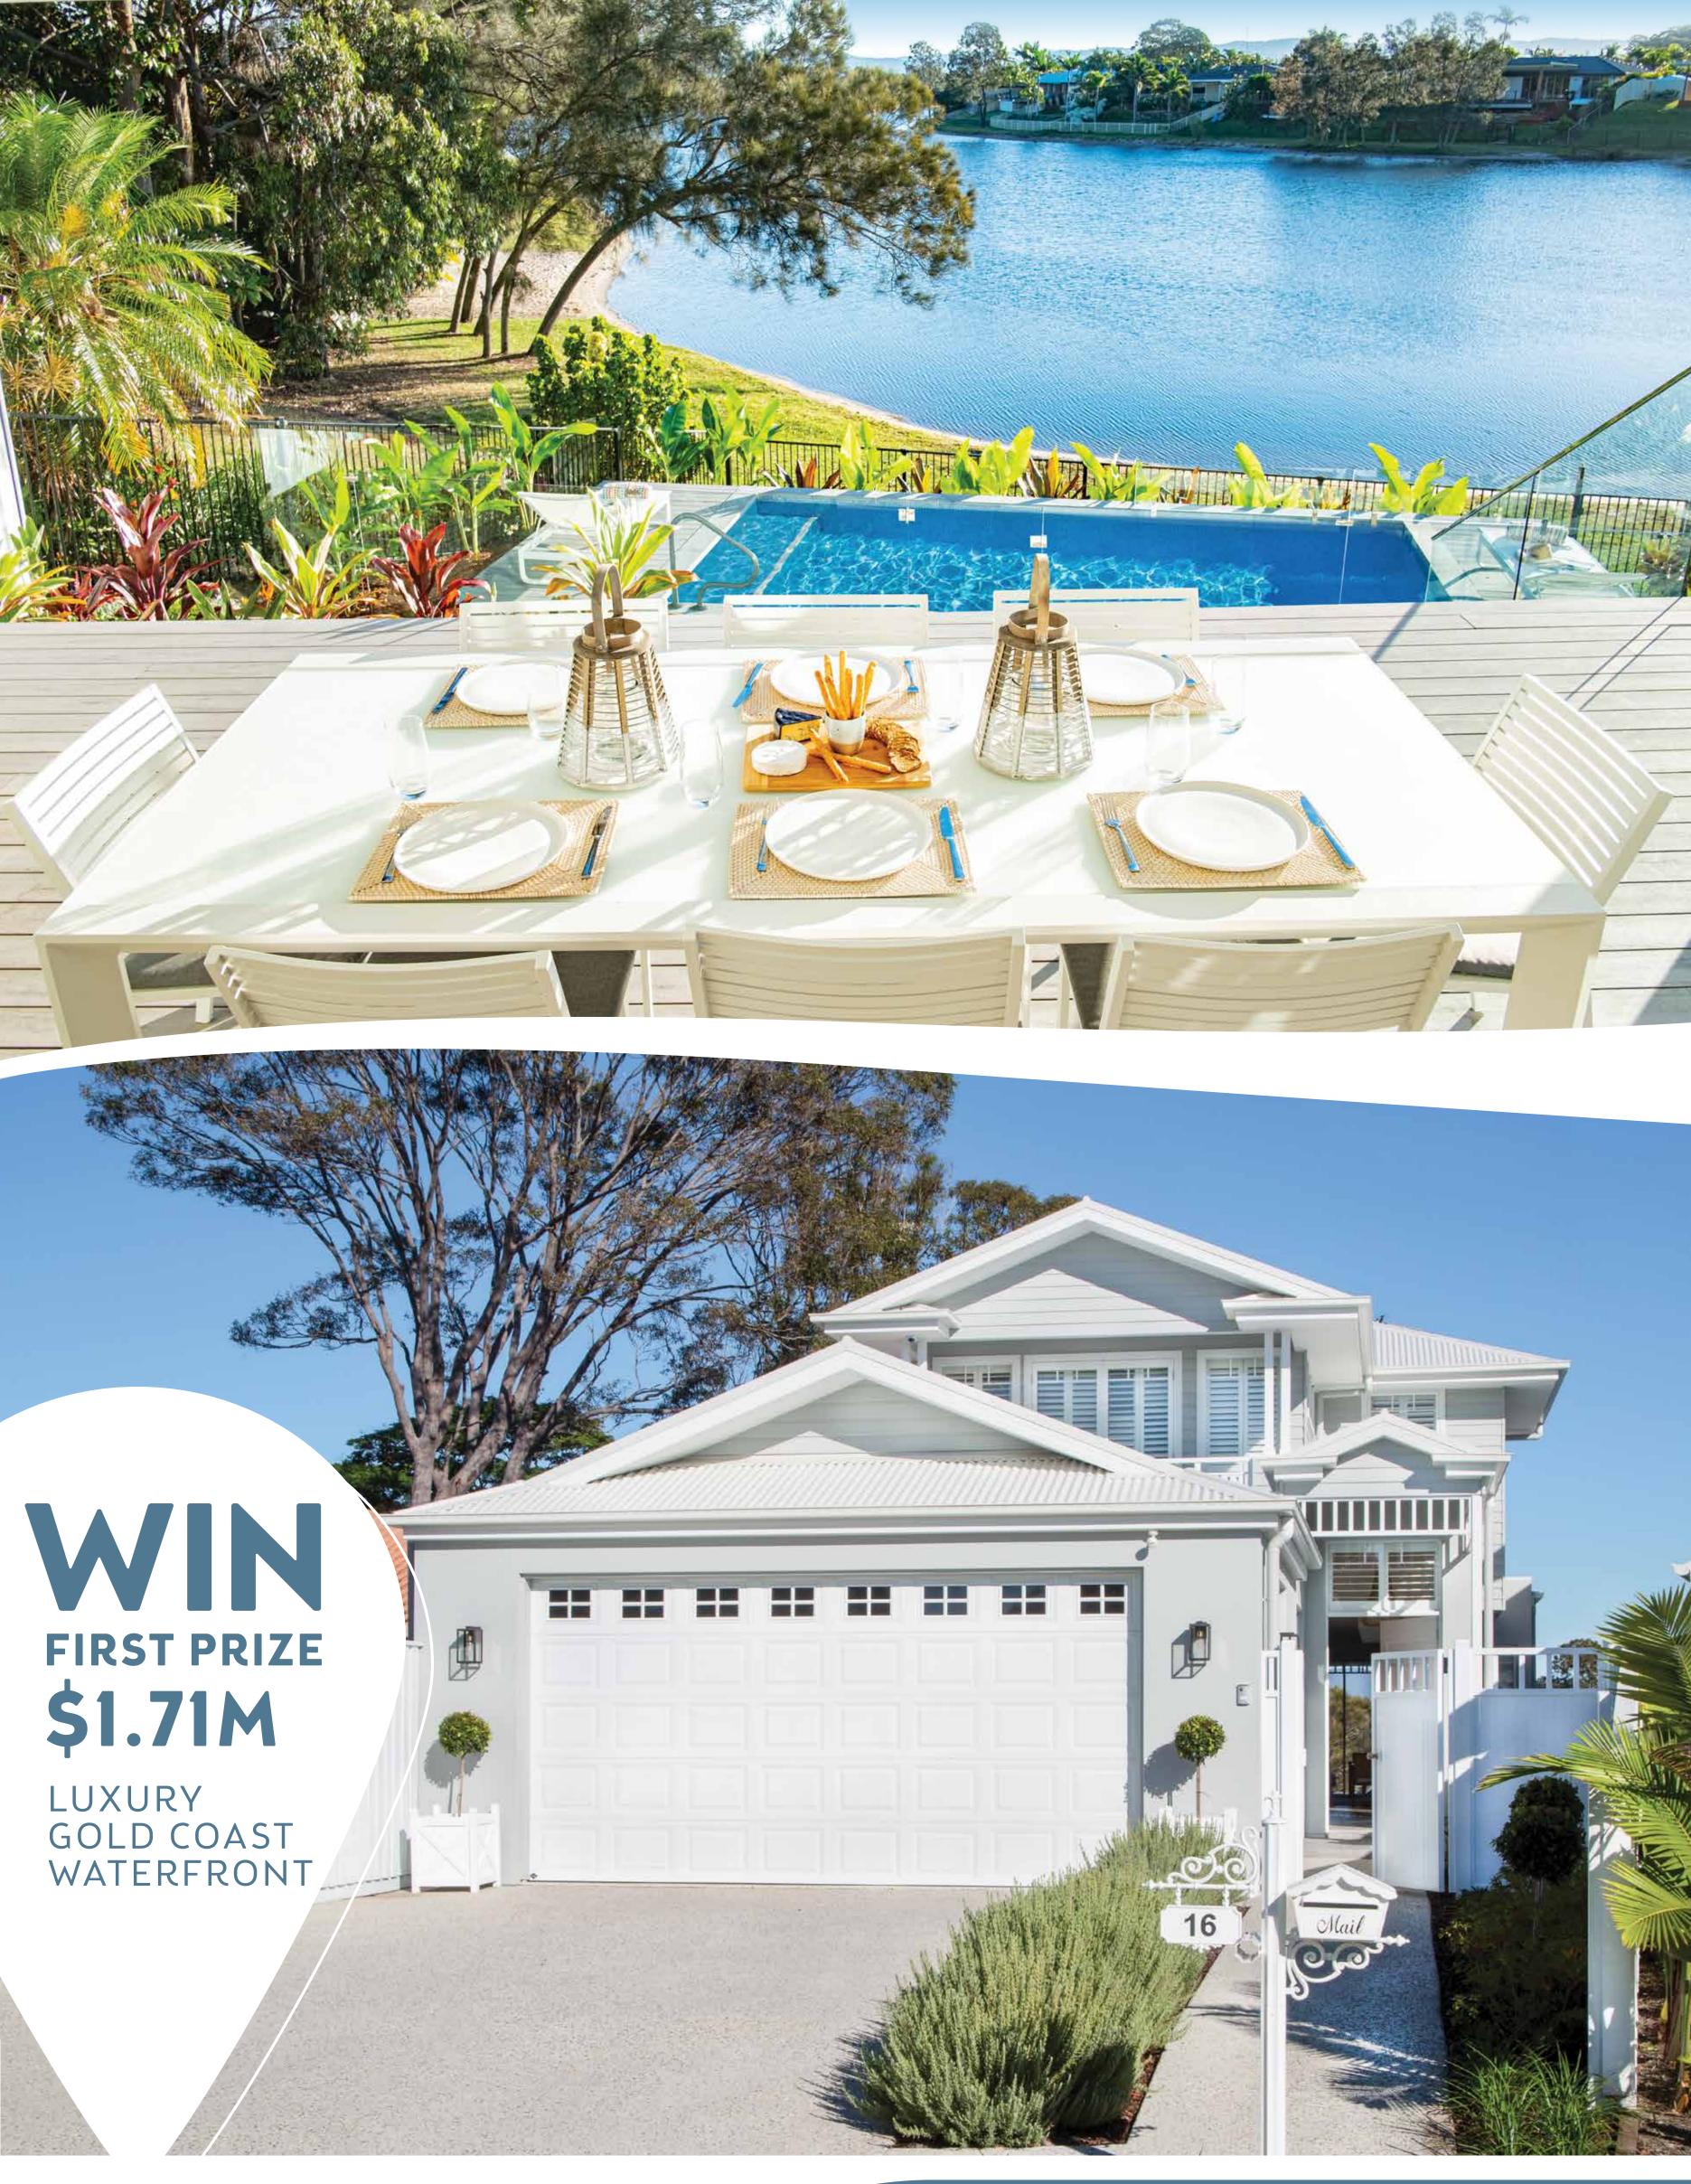

# WATERFRONT DREAM

16 SEAHAWK CRESCENT, BURLEIGH WATERS QLD 4220

### STUNNING WATERFRONT ELEGANCE

You're spoiled for leisure in your luxury home by the water. Take a dip in your pool, enjoy the tranquil view over Miami Lake, or soak up the sun at nearby North Burleigh Beach.

There's ample room for the family in this 4-bedroom, 3-bathroom Hamptons-style stunner. Two separate living rooms mean no fights over the remote, but you'll forget the TV in favour of sunset BBQs on your waterfront deck.

Featuring high-end appliances, chic coastal styling and an abundance of light and space, your millionaire dream only requires you to move in!

### 1st Prize \$1,719,317

Burleigh option includes:

- \$90,343 Furniture & Electrical
- 12 Months Council & Water Rates
- 12 Months Building & Contents Insurance
- Transfer Fees

# Outdoor 35m<sup>2</sup> Car Space 39m<sup>2</sup> Total 287m<sup>2</sup> Established 2018 Land 491m<sup>2</sup>

To see more images go to

Your perfectly positioned home is just minutes from world-famous beaches, chic cafes and family fun. Stroll to North Burleigh Beach and check out the Gold Coast Oceanway, a 37km stretch of seaside parklands, walking tracks, BBQs and playgrounds. Sundays are sorted with a beach walk, brunch at the popular Paddock Bakery, then retail therapy at iconic Pacific Fair. But on those chill-athome days, wake up to stunning waterfront views and wind down to sunsets over the hills.