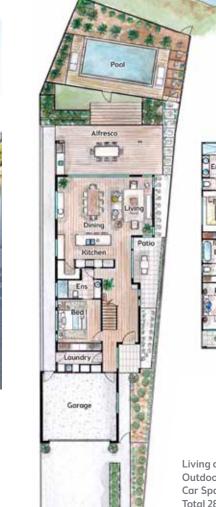

# Outdoor 35m<sup>2</sup> Car Space 39m<sup>2</sup> Total 287m<sup>2</sup> Established 2018 Land 491m<sup>2</sup>

To see more images go to

Your perfectly positioned home is just minutes from world-famous beaches, chic cafes and family fun. Stroll to North Burleigh Beach and check out the Gold Coast Oceanway, a 37km stretch of seaside parklands, walking tracks, BBQs and playgrounds. Sundays are sorted with a beach walk, brunch at the popular Paddock Bakery, then retail therapy at iconic Pacific Fair. But on those chill-athome days, wake up to stunning waterfront views and wind down to sunsets over the hills.