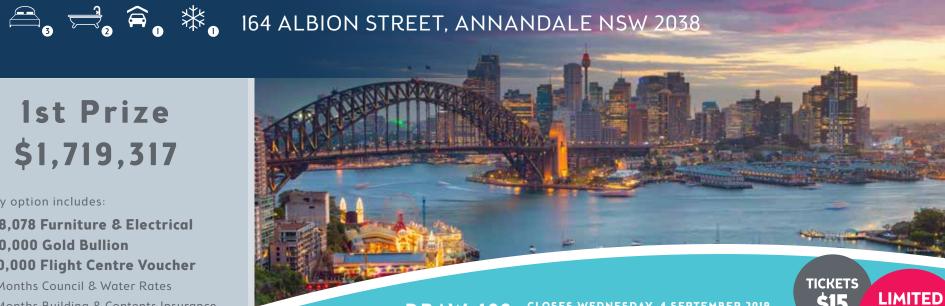

OR CHOOSE ANNANDALE, SYDNEY

ORDER NOW! ONLY 380,000 TICKETS

**DRAW 489** 

### OR CHOOSE ANNANDALE, SYDNEY

1st Prize \$1,719,317

Sydney option includes:

- \$78,078 Furniture & Electrical
- \$70,000 Gold Bullion • \$10,000 Flight Centre Voucher
- 12 Months Council & Water Rates • 12 Months Building & Contents Insurance
- Transfer Fees