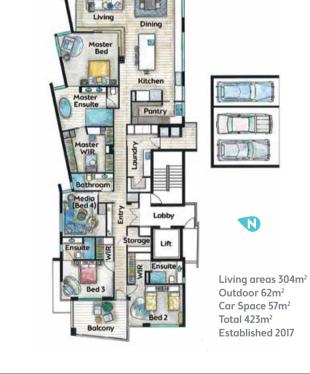

#### IMAGINE CHRISTMAS HERE

Your new tradition starts in this absolute beachfront home. Just picture Christmas lunch enjoying 180-degree ocean views from your spacious balcony.

Your sunny whole-floor apartment features 3 bedrooms with ensuites and walk-in robes, a luxurious media room (or bedroom 4), caesarstone® benchtop kitchen, and indoor-outdoor entertaining.

## BUY EXTRA TICKETS... WIN MORE GOLD WITH FIRST PRIZE!

**BUY 20 TICKETS** WIN\$200K GOLD

BUY 10 = WIN \$100K BUY 8 = WIN \$80K

BUY 6 = WIN \$60K BUY 4 = WIN \$40K

Draw 492 closes Sunday 22 December 2019 5pm AEST. Drawn Monday 23 December 2019 2pm AEST. Draw to be conducted at 5/1491-1493 Gold Coast Highway, Palm Beach QLD 4221. Public welcome. Winners notified by registered mail. Results published in "The Australian" Friday 27 December 2019 and on the yourtown website at yourtown.com.au. Gold valued at purchase price on the day - selling costs and market variations apply. Floor plan may not be to scale. Small prop items used for photographic display, Persons under the age of 18 years are not eligible to enter. Maximum number of tickets 600,000. Promoter: T J Adams, yourtown, Suite 5 Cordova Street, Milton Qld 4064. GPO Box 2469, Brisbane Qld 4001. Phone: +61 7 3368 3399. In Australia free call 1800 555 079. Website yourtown.com.au "yourtown fundraising in aid of yourtown programs and services provided nationally", yourtown ABN II 102 379 386. QLD Licence No: 29586. ACT Permit No: R 19/00384. VIC Permit No: 10614/19. NSW Permit No: GOCAU/2212. SA Licence No: M13753. For information on how to play responsibly call Gambling Helpline 1800 858 858 (Aust) or online at https://gamblinghelponline.org. au. If you do not wish to receive further information from yourtown, please email tickets@yourtown.com.au or call 1800 500 101 or +61 7 3867 1252 from NZ/International.