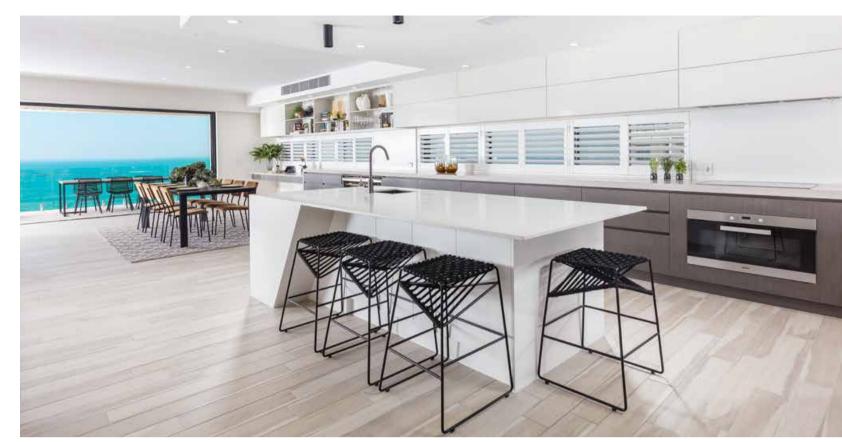

#### IMAGINE CHRISTMAS HERE

Your new tradition starts in this absolute beachfront home. Just picture Christmas lunch enjoying 180-degree ocean views from your spacious balcony.

Your sunny whole-floor apartment features 3 bedrooms with ensuites and walk-in robes, a luxurious media room (or bedroom 4), caesarstone® benchtop kitchen, and indoor-outdoor entertaining.