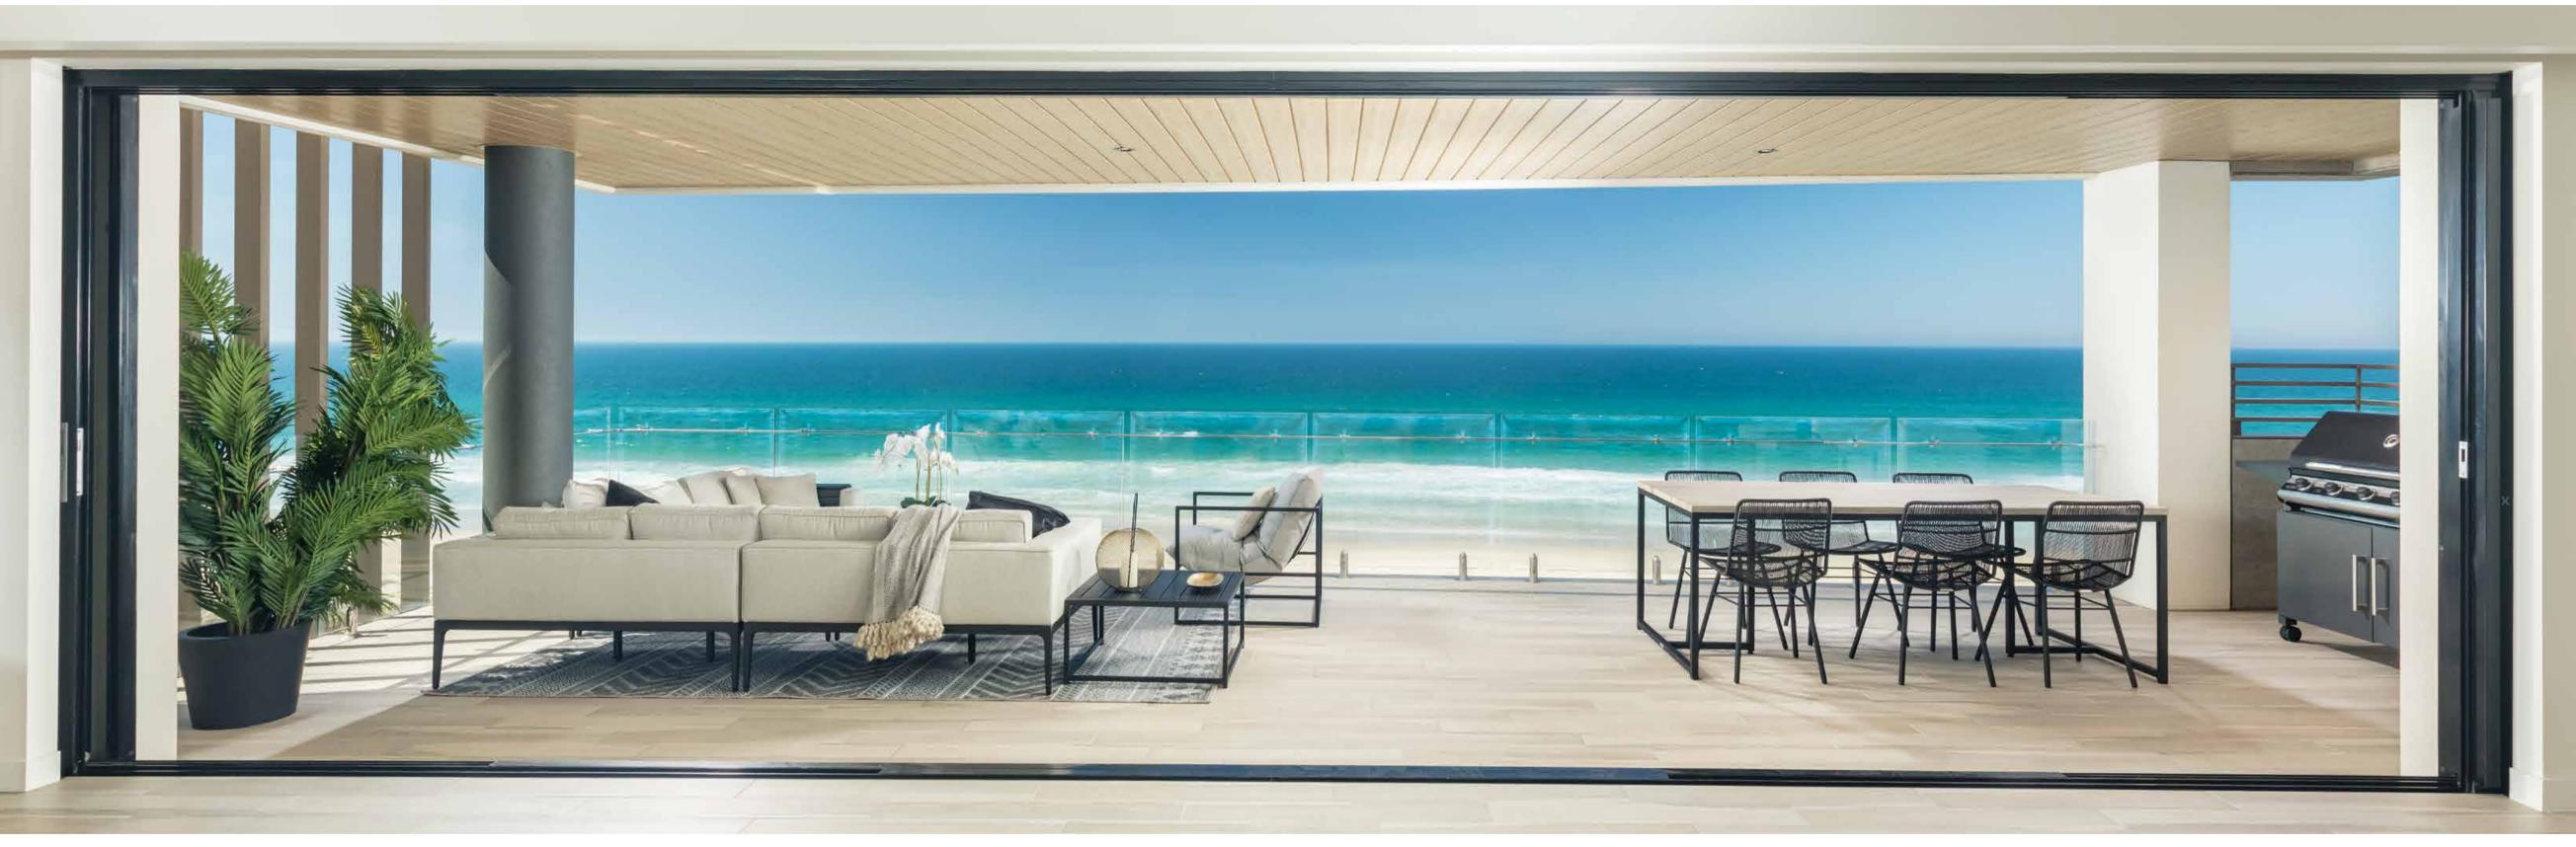

#### IMAGINE CHRISTMAS HERE

Your new tradition starts in this absolute beachfront home. Just picture Christmas lunch enjoying 180-degree ocean views from your spacious balcony.

Your sunny whole-floor apartment features 3 bedrooms with ensuites and walk-in robes, a luxurious media room (or bedroom 4), caesarstone® benchtop kitchen, and indoor-outdoor entertaining.

Step out of your door on to the glittering sands of Palm Beach, or get the surf report right from your balcony. WIN and move in for Christmas!

see more images and a 360° view of this home go to yourtown.com.au

#### YOUR FRONT YARD ON THE BEACH

With direct beach access, you'll get your toes in the sand and stay all day. But you'll also be tempted to check out the dazzling array of attractions the Gold Coast has to offer.

From endless stretches of white beaches, to world-class amusement parks, designer shopping and gourmet dining, there's no end to the fun.

And when the beach cricket is all packed away, you can relax to the music of crashing waves from the comfort of your Million Dollar seaside sanctuary.