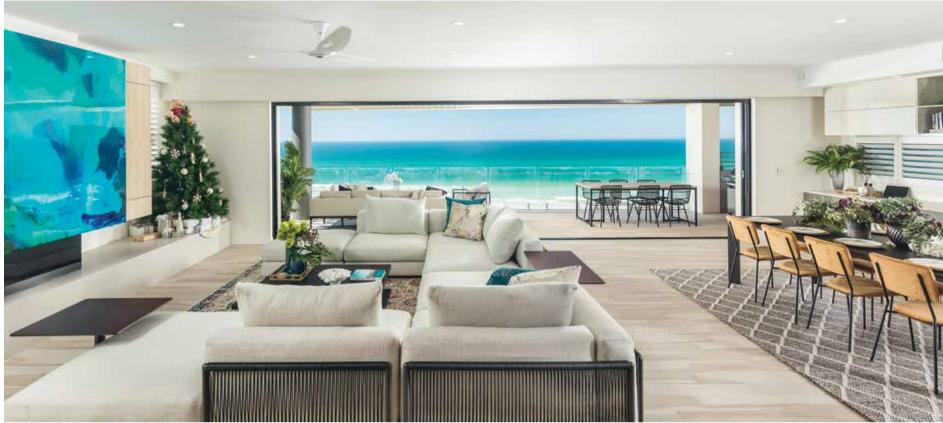

#### IMAGINE CHRISTMAS HERE

Your new tradition starts in this absolute beachfront home. Just picture Christmas lunch enjoying 180-degree ocean views from your spacious balcony.

Your sunny whole-floor apartment features 3 bedrooms with ensuites and walk-in robes, a luxurious media room (or bedroom 4), caesarstone® benchtop kitchen, and indoor-outdoor entertaining.

#### YOUR FRONT YARD ON THE BEACH

With direct beach access, you'll get your toes in the sand and stay all day. But you'll also be tempted to check out the dazzling array of attractions the Gold Coast has to offer.

From endless stretches of white beaches, to world-class amusement parks, designer shopping and gourmet dining, there's no end to the fun.

And when the beach cricket is all packed away, you can relax to the music of crashing waves from the comfort of your Million Dollar seaside sanctuary.