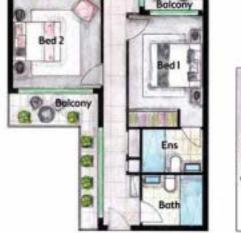

# BRAND NEW LUXURY APARTMENT IN SYDNEY'S BELLEVUE HILL PLUS \$125K GOLD!

Your contemporary, light filled 2-bedroom, 2-bathroom home features alfresco entertaining. There's a lift to access your secure car space, air conditioning throughout, a gas kitchen with marble benchtops and high-end appliances.

You can relax at home in your star-studded address or step out and enjoy Sydney's finest locale.

Living

Balcon 000 000 Kitchen/Dinin

303/210 OLD SOUTH HEAD ROAD, BELLEVUE HILL NSW 2023