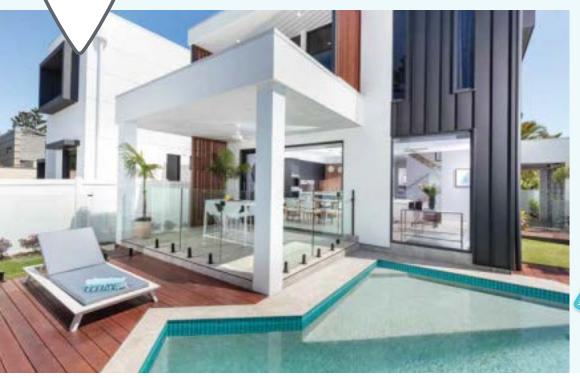

# BRAND NEW LUXURY APARTMENT IN SYDNEY'S BELLEVUE HILL PLUS \$125K GOLD!

Your contemporary, light filled 2-bedroom, 2-bathroom home features alfresco entertaining. There's a lift to access your secure car space, air conditioning throughout, a gas kitchen with marble benchtops and high-end appliances.