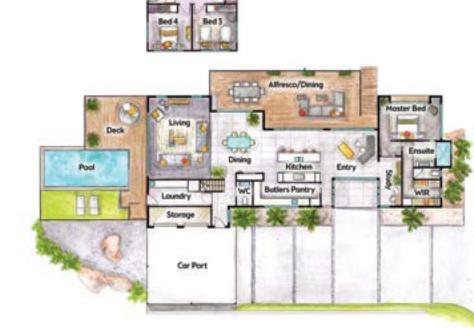

MORNINGTON PENINSULA

DRAWN 17 APRIL 2020

Pool

Dining

Alfresco/Dining

Media Room

Bedroom 2

SUNSHINE

Master Bedroom

ay responsibly call Gambling Helpline 1800 858 858 (Aust) or online at https://qamblinghelponline.org.au If you do not wish to receive further information from yourtown, pleas

Doonan option includes: