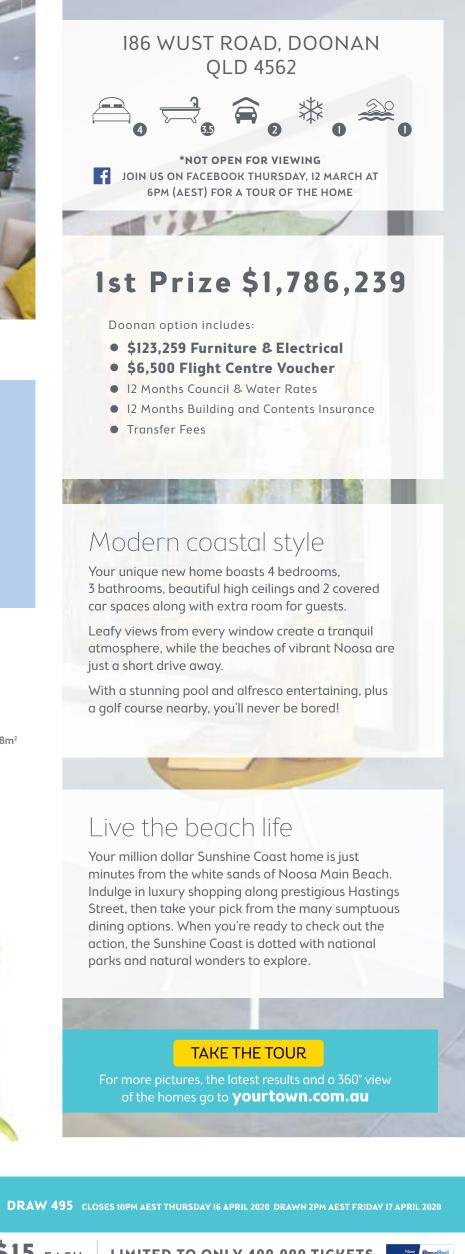

## WIN COASTAL HAVEN \$1.78 MILLION FIRST PRIZE!

Coolum Beac

Living areas 316m<sup>2</sup>

Land area 9658m<sup>2</sup> Established 2019

Double carport 53m<sup>2</sup> Total 477m<sup>2</sup>

Outdoor areas (covered) 108m<sup>2</sup>

SUNSHINE

Master Bedroom

ay responsibly call Gambling Helpline 1800 858 858 (Aust) or online at https://qamblinghelponline.org.au If you do not wish to receive further information from yourtown, pleas

Doonan option includes:

• Transfer Fees

just a short drive away.

| TAILS Amex Diners Expiry Date rint clearly) | 4950 ECF |
|---------------------------------------------|----------|
| ue OMoney Order for \$ /ourtown             |          |
|                                             |          |
| Postcode                                    |          |