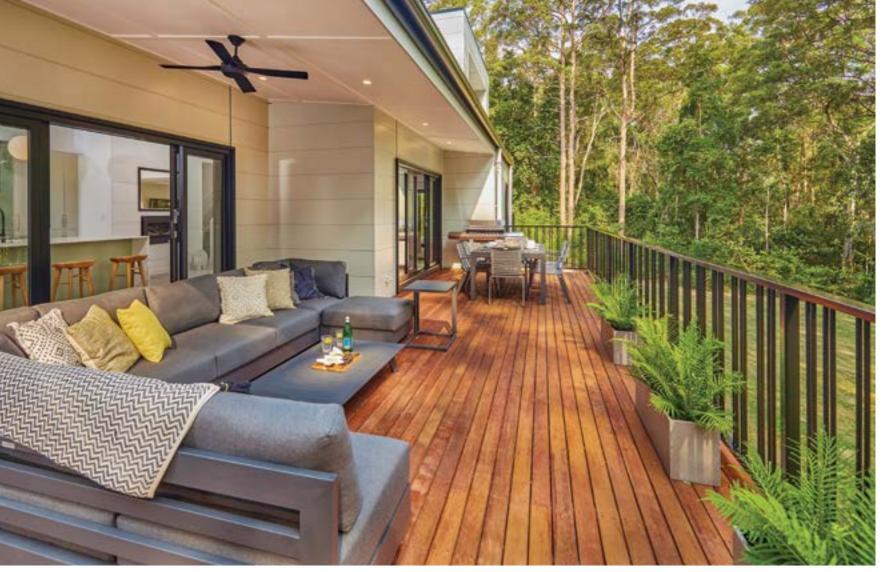

## WIN COASTAL HAVEN \$1.78 MILLION FIRST PRIZE!

Coolum Beac

Living areas 316m<sup>2</sup>

Land area 9658m<sup>2</sup> Established 2019

Double carport 53m<sup>2</sup> Total 477m<sup>2</sup>

Outdoor areas (covered) 108m<sup>2</sup>

SUNSHINE

Master Bedroom

ay responsibly call Gambling Helpline 1800 858 858 (Aust) or online at https://qamblinghelponline.org.au If you do not wish to receive further information from yourtown, pleas

Doonan option includes: