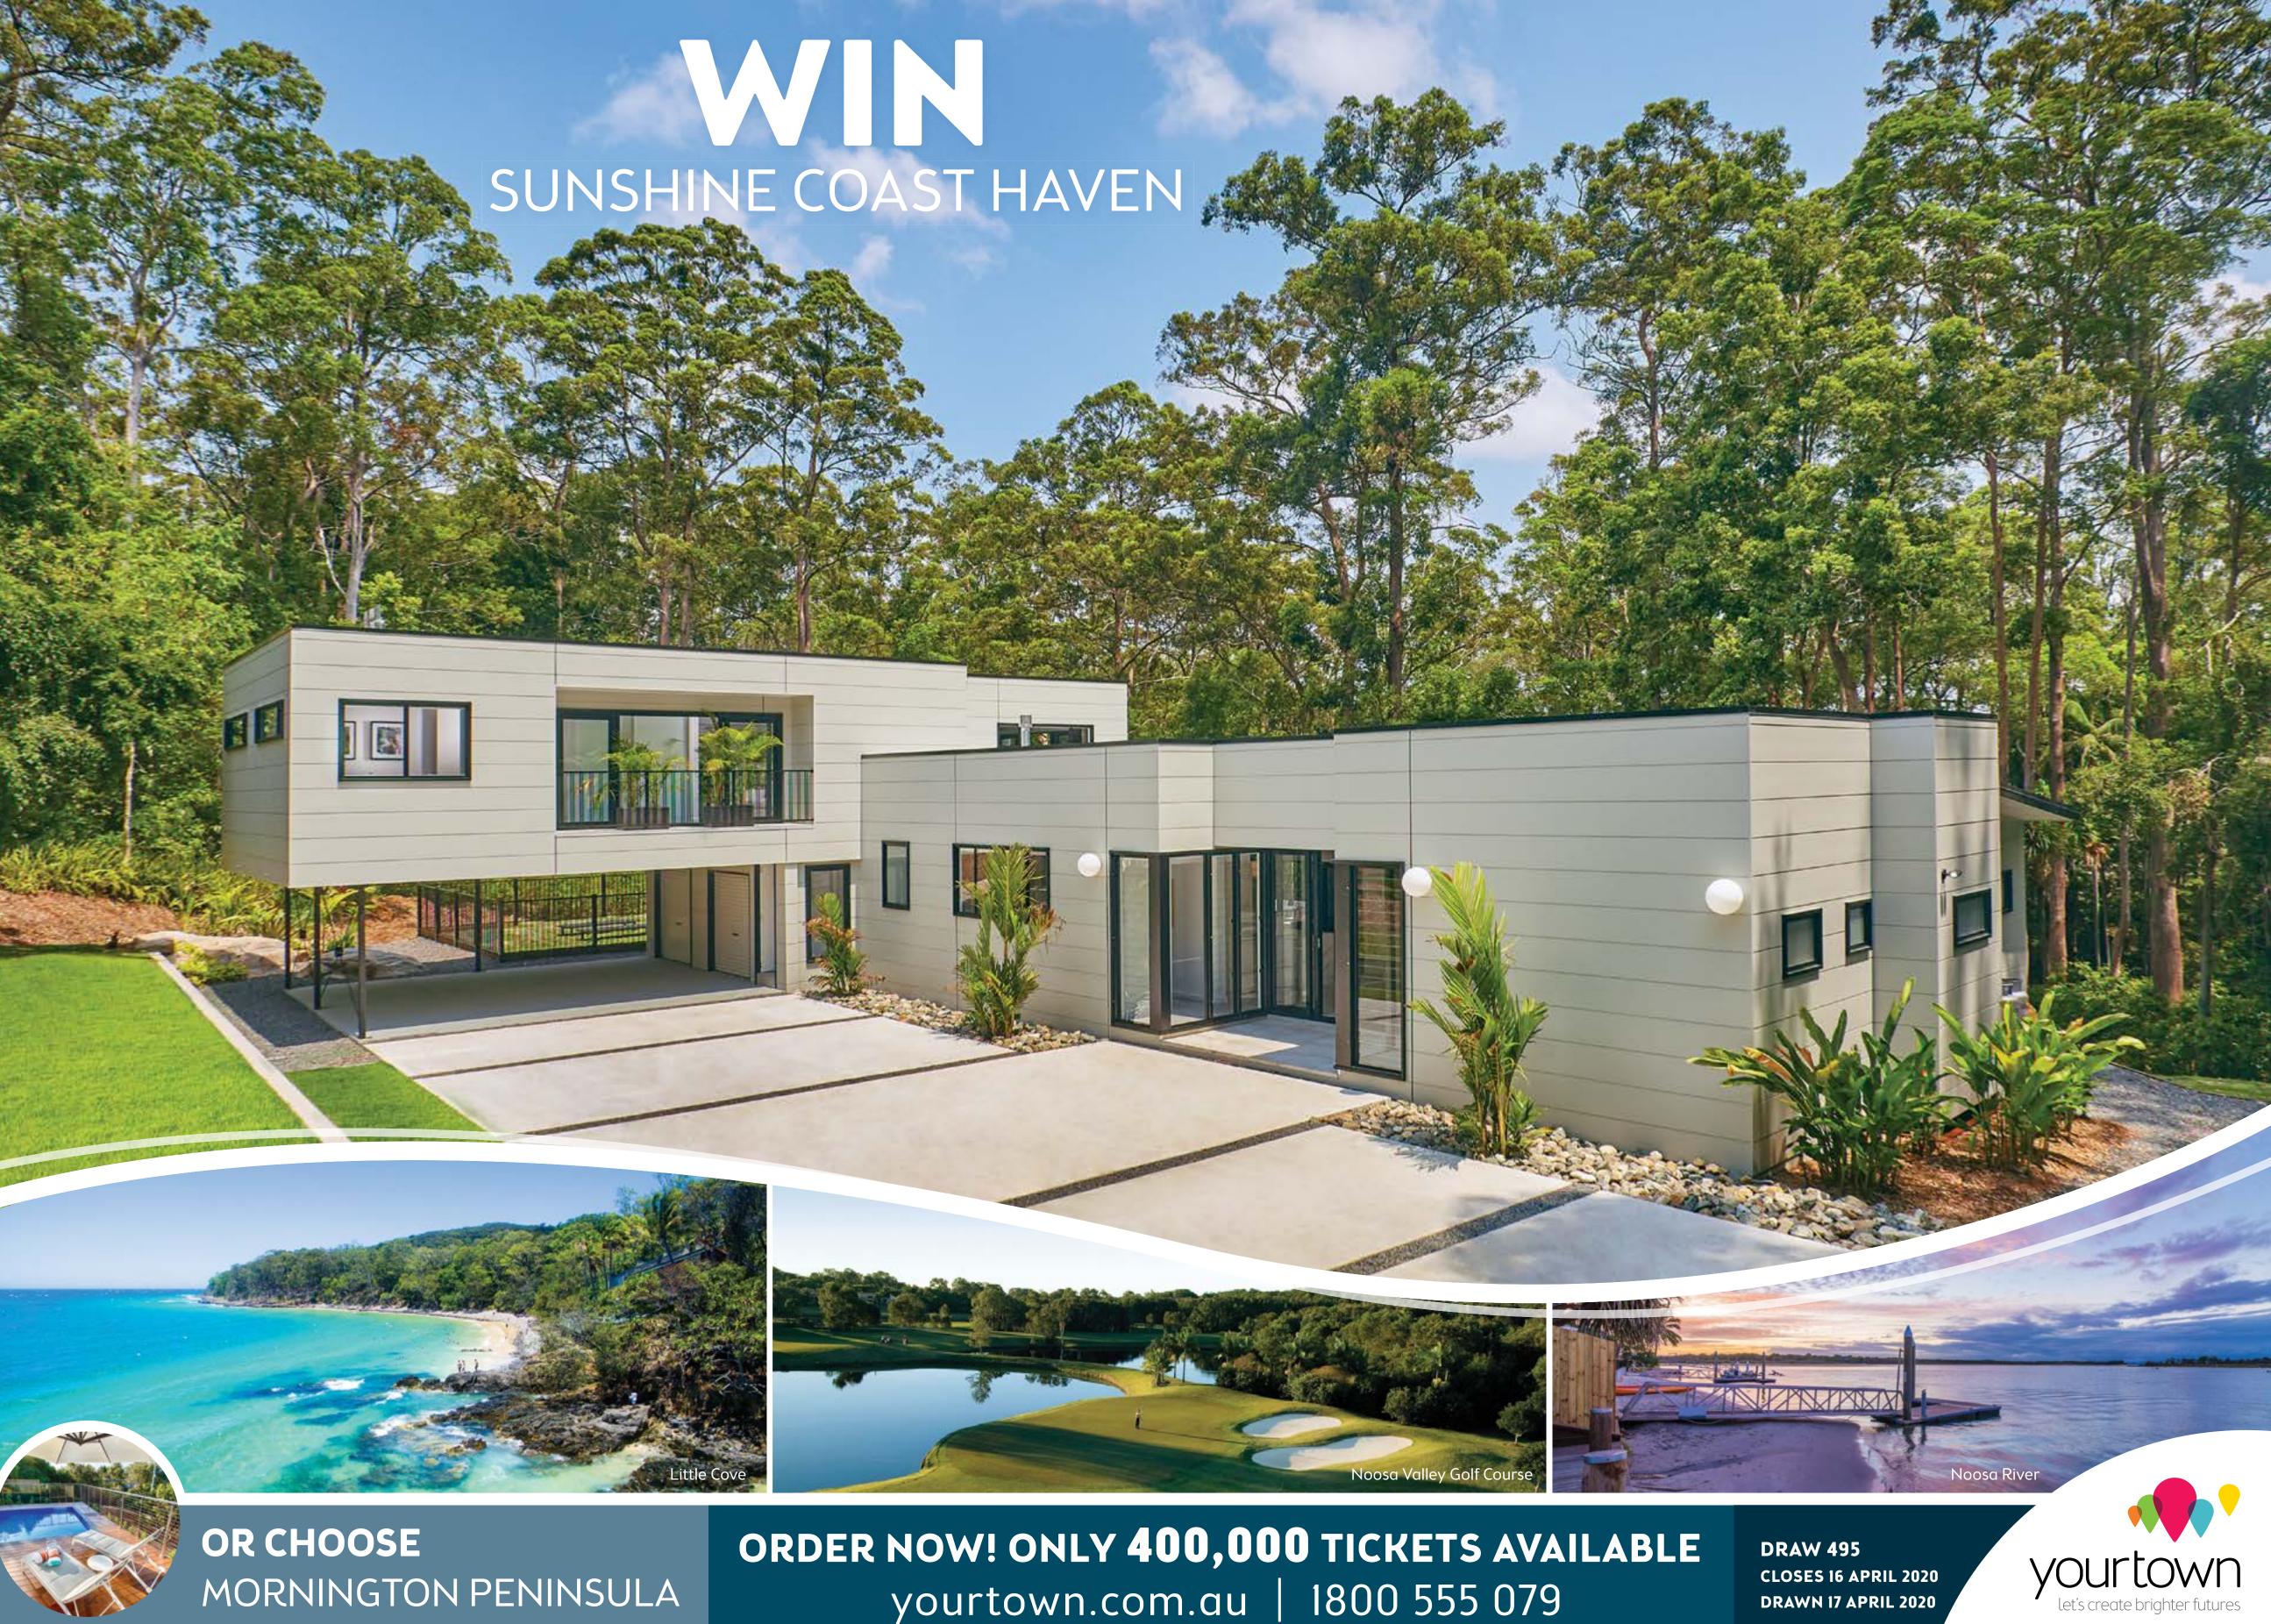

## WIN COASTAL HAVEN \$1.78 MILLION FIRST PRIZE!

Coolum Beac

Living areas 316m<sup>2</sup>

Land area 9658m<sup>2</sup> Established 2019

Double carport 53m<sup>2</sup> Total 477m<sup>2</sup>

Outdoor areas (covered) 108m<sup>2</sup>

SUNSHINE

Master Bedroom

ay responsibly call Gambling Helpline 1800 858 858 (Aust) or online at https://qamblinghelponline.org.au If you do not wish to receive further information from yourtown, pleas

Doonan option includes: