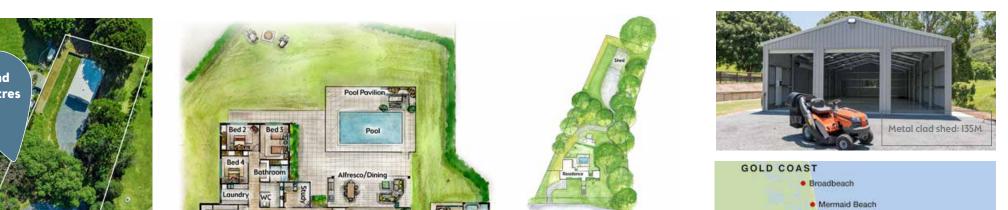

win \$25,000 Bonus Prize twice a year win \$10,000 Gold Bullion 10 times a year win \$1,000 Woolworths WISH Gift Cards weekly

Total 372m<sup>2</sup>

Established 2016

Outdoor areas (covered) 46m² Double garage 45m<sup>2</sup>