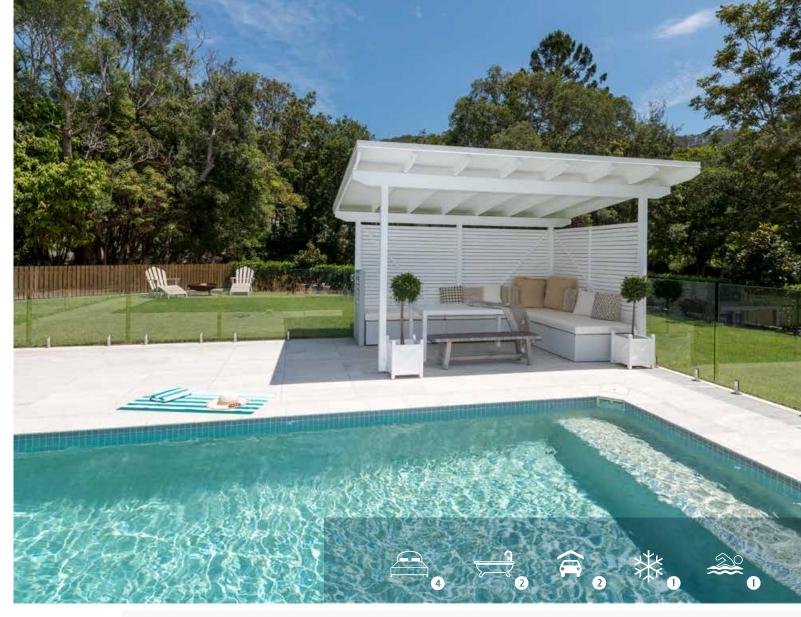

## **ALSO INCLUDES**

- 12 Months Council & Water Rates
- 12 Months Building & Contents Insurance

Classic sophistication meets modern comfort. Your 1.6 acre hideaway features 4 bedrooms, 2 bathrooms and 2 car spaces. Relax in the sparkling pool, or in the airy lightness of the open-plan design. Don't forget to plan what you'll do with the spacious shed!

win \$25,000 Bonus Prize twice a year win \$10,000 Gold Bullion 10 times a year win \$1,000 Woolworths WISH Gift Cards weekly

Total 372m<sup>2</sup>

Established 2016

Outdoor areas (covered) 46m² Double garage 45m<sup>2</sup>