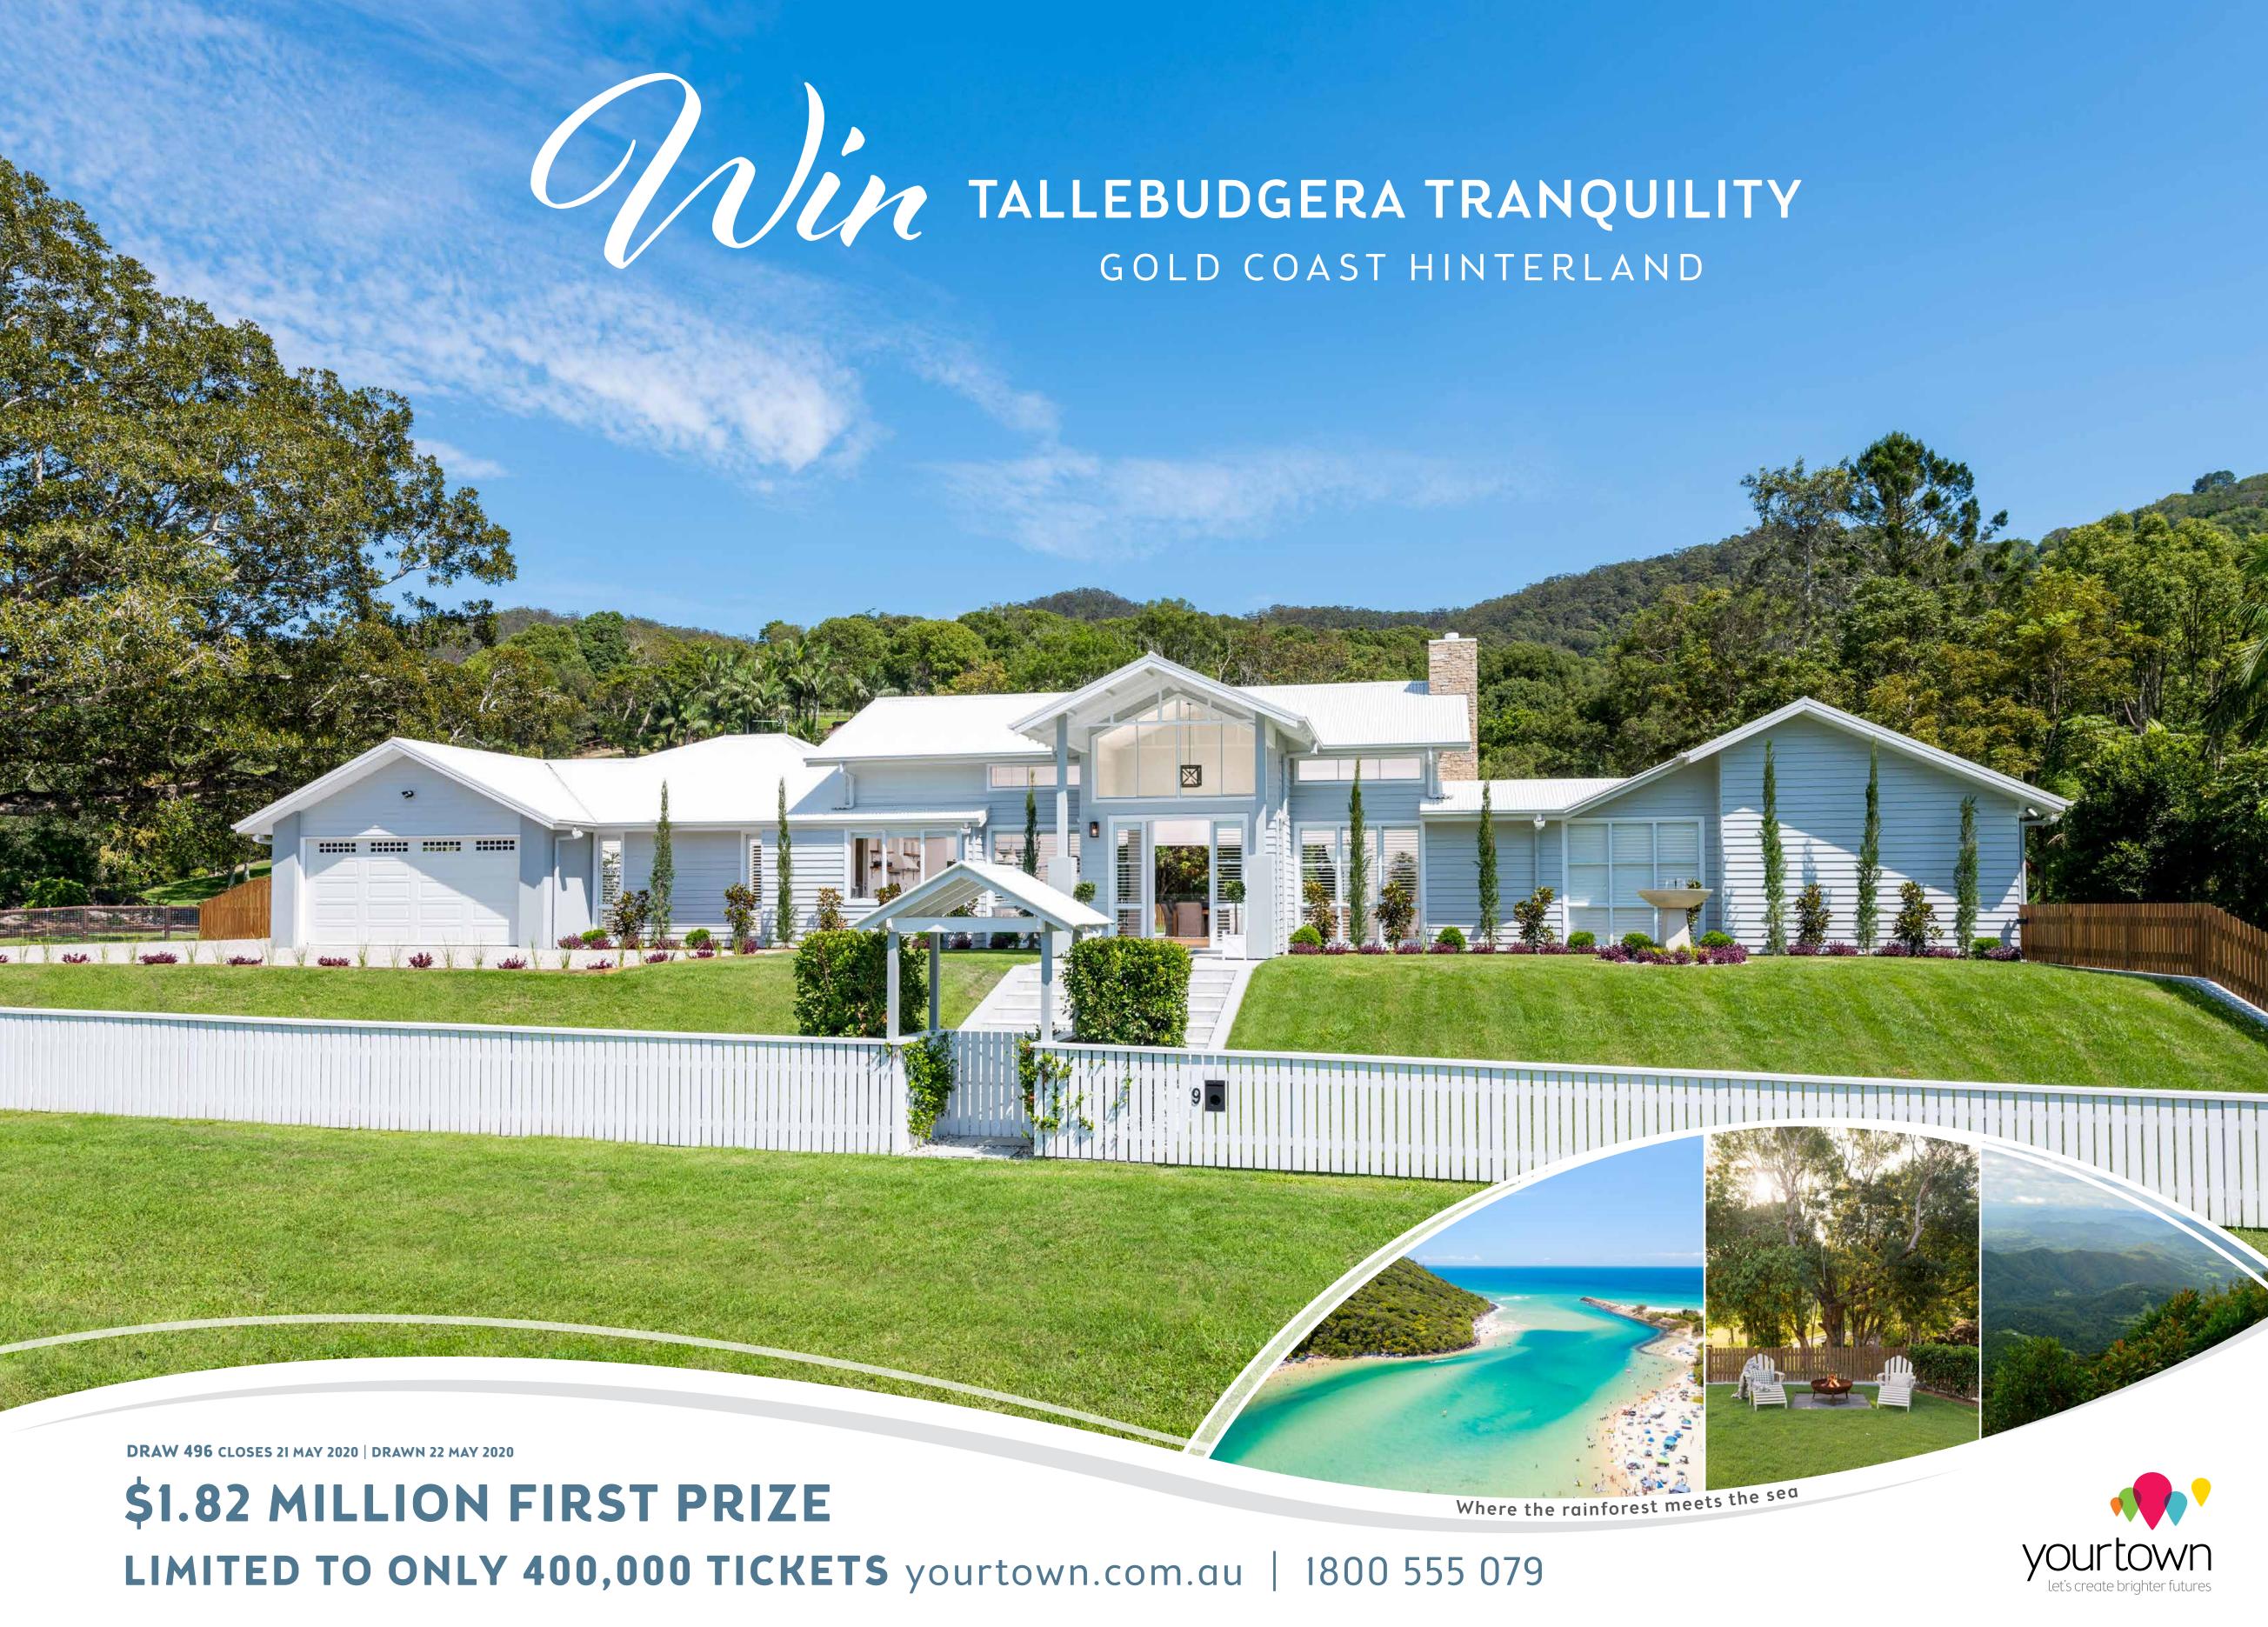

## YOUR GOLD COAST OASIS

9-15 GIBSONVILLE STREET, TALLEBUDGERA VALLEY QLD 4228

• \$158,084 Furniture & Electrical • \$50,000 Gold Bullion

1st Prize \$1,826,826

## **ALSO INCLUDES**

- 12 Months Council & Water Rates
- 12 Months Building & Contents Insurance

Classic sophistication meets modern comfort. Your 1.6 acre hideaway features 4 bedrooms, 2 bathrooms and 2 car spaces. Relax in the sparkling pool, or in the airy lightness of the open-plan design. Don't forget to plan what you'll do with the spacious shed!

**BEST OF** 

BOTH WORLDS

Your luxury home is nestled in the tranquil

With schools, shops and the Gold Coast Airport nearby, this

peaceful getaway allows you to enjoy the best of both worlds.

TO UNWIND

**Win** Million dollar Prize Homes 10 times a year, PLUS:

win \$25,000 Bonus Prize twice a year win \$10,000 Gold Bullion 10 times a year win \$1,000 Woolworths WISH Gift Cards weekly

Total 372m<sup>2</sup>

Established 2016

Outdoor areas (covered) 46m² Double garage 45m<sup>2</sup>