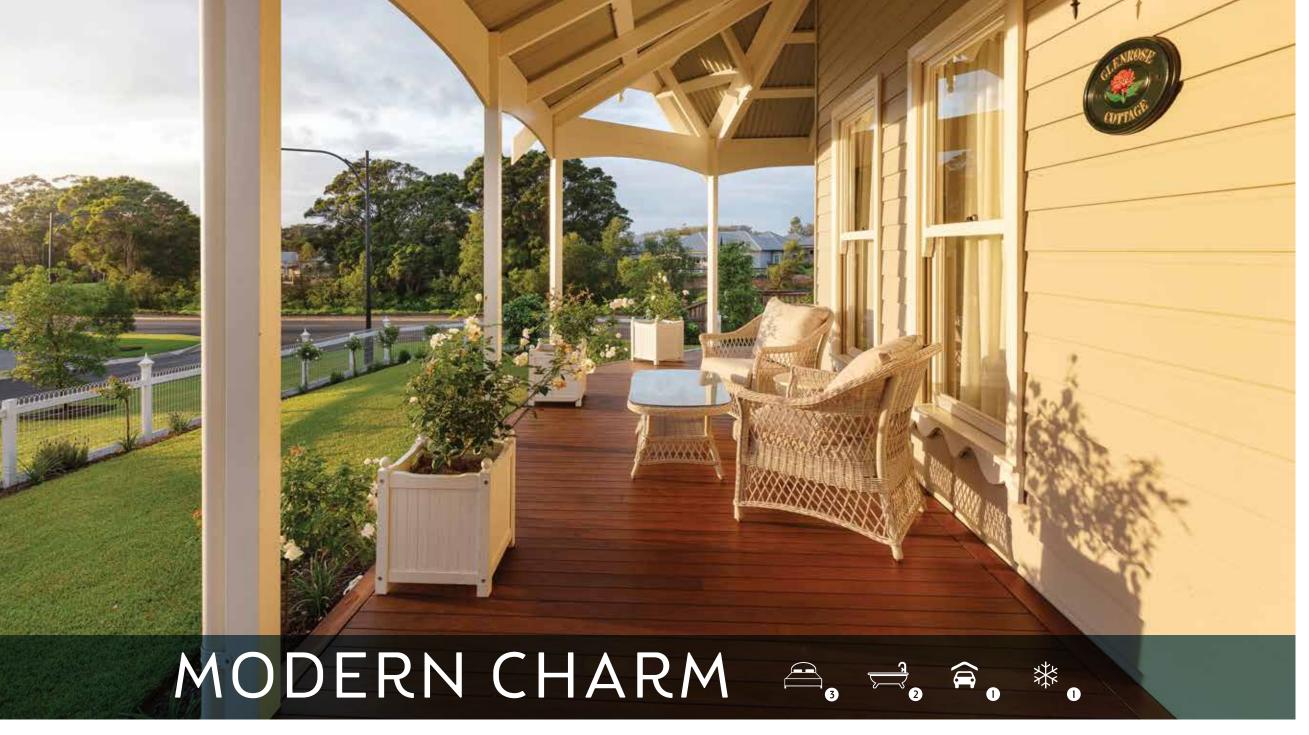

This Federation-style home is a perfect mix of charm and modern conveniences including

5-zone ducted reverse cycle air conditioning. Your architect-designed home has 3 spacious bedrooms, 2 bathrooms, living, kitchen/dining, 1 car space and a wide, wrapping verandah.