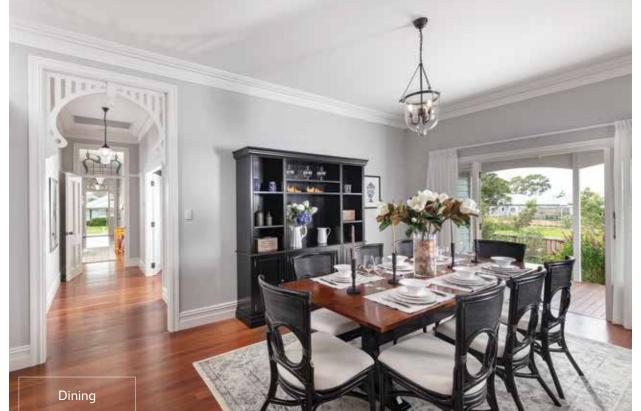

This Federation-style home is a perfect mix of charm and modern conveniences including

5-zone ducted reverse cycle air conditioning. Your architect-designed home has 3 spacious bedrooms, 2 bathrooms, living, kitchen/dining, 1 car space and a wide, wrapping verandah.