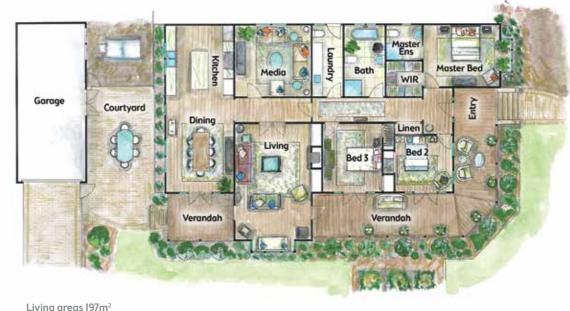

This Federation-style home is a perfect mix of charm and modern conveniences including

5-zone ducted reverse cycle air conditioning. Your architect-designed home has 3 spacious bedrooms, 2 bathrooms, living, kitchen/dining, 1 car space and a wide, wrapping verandah.