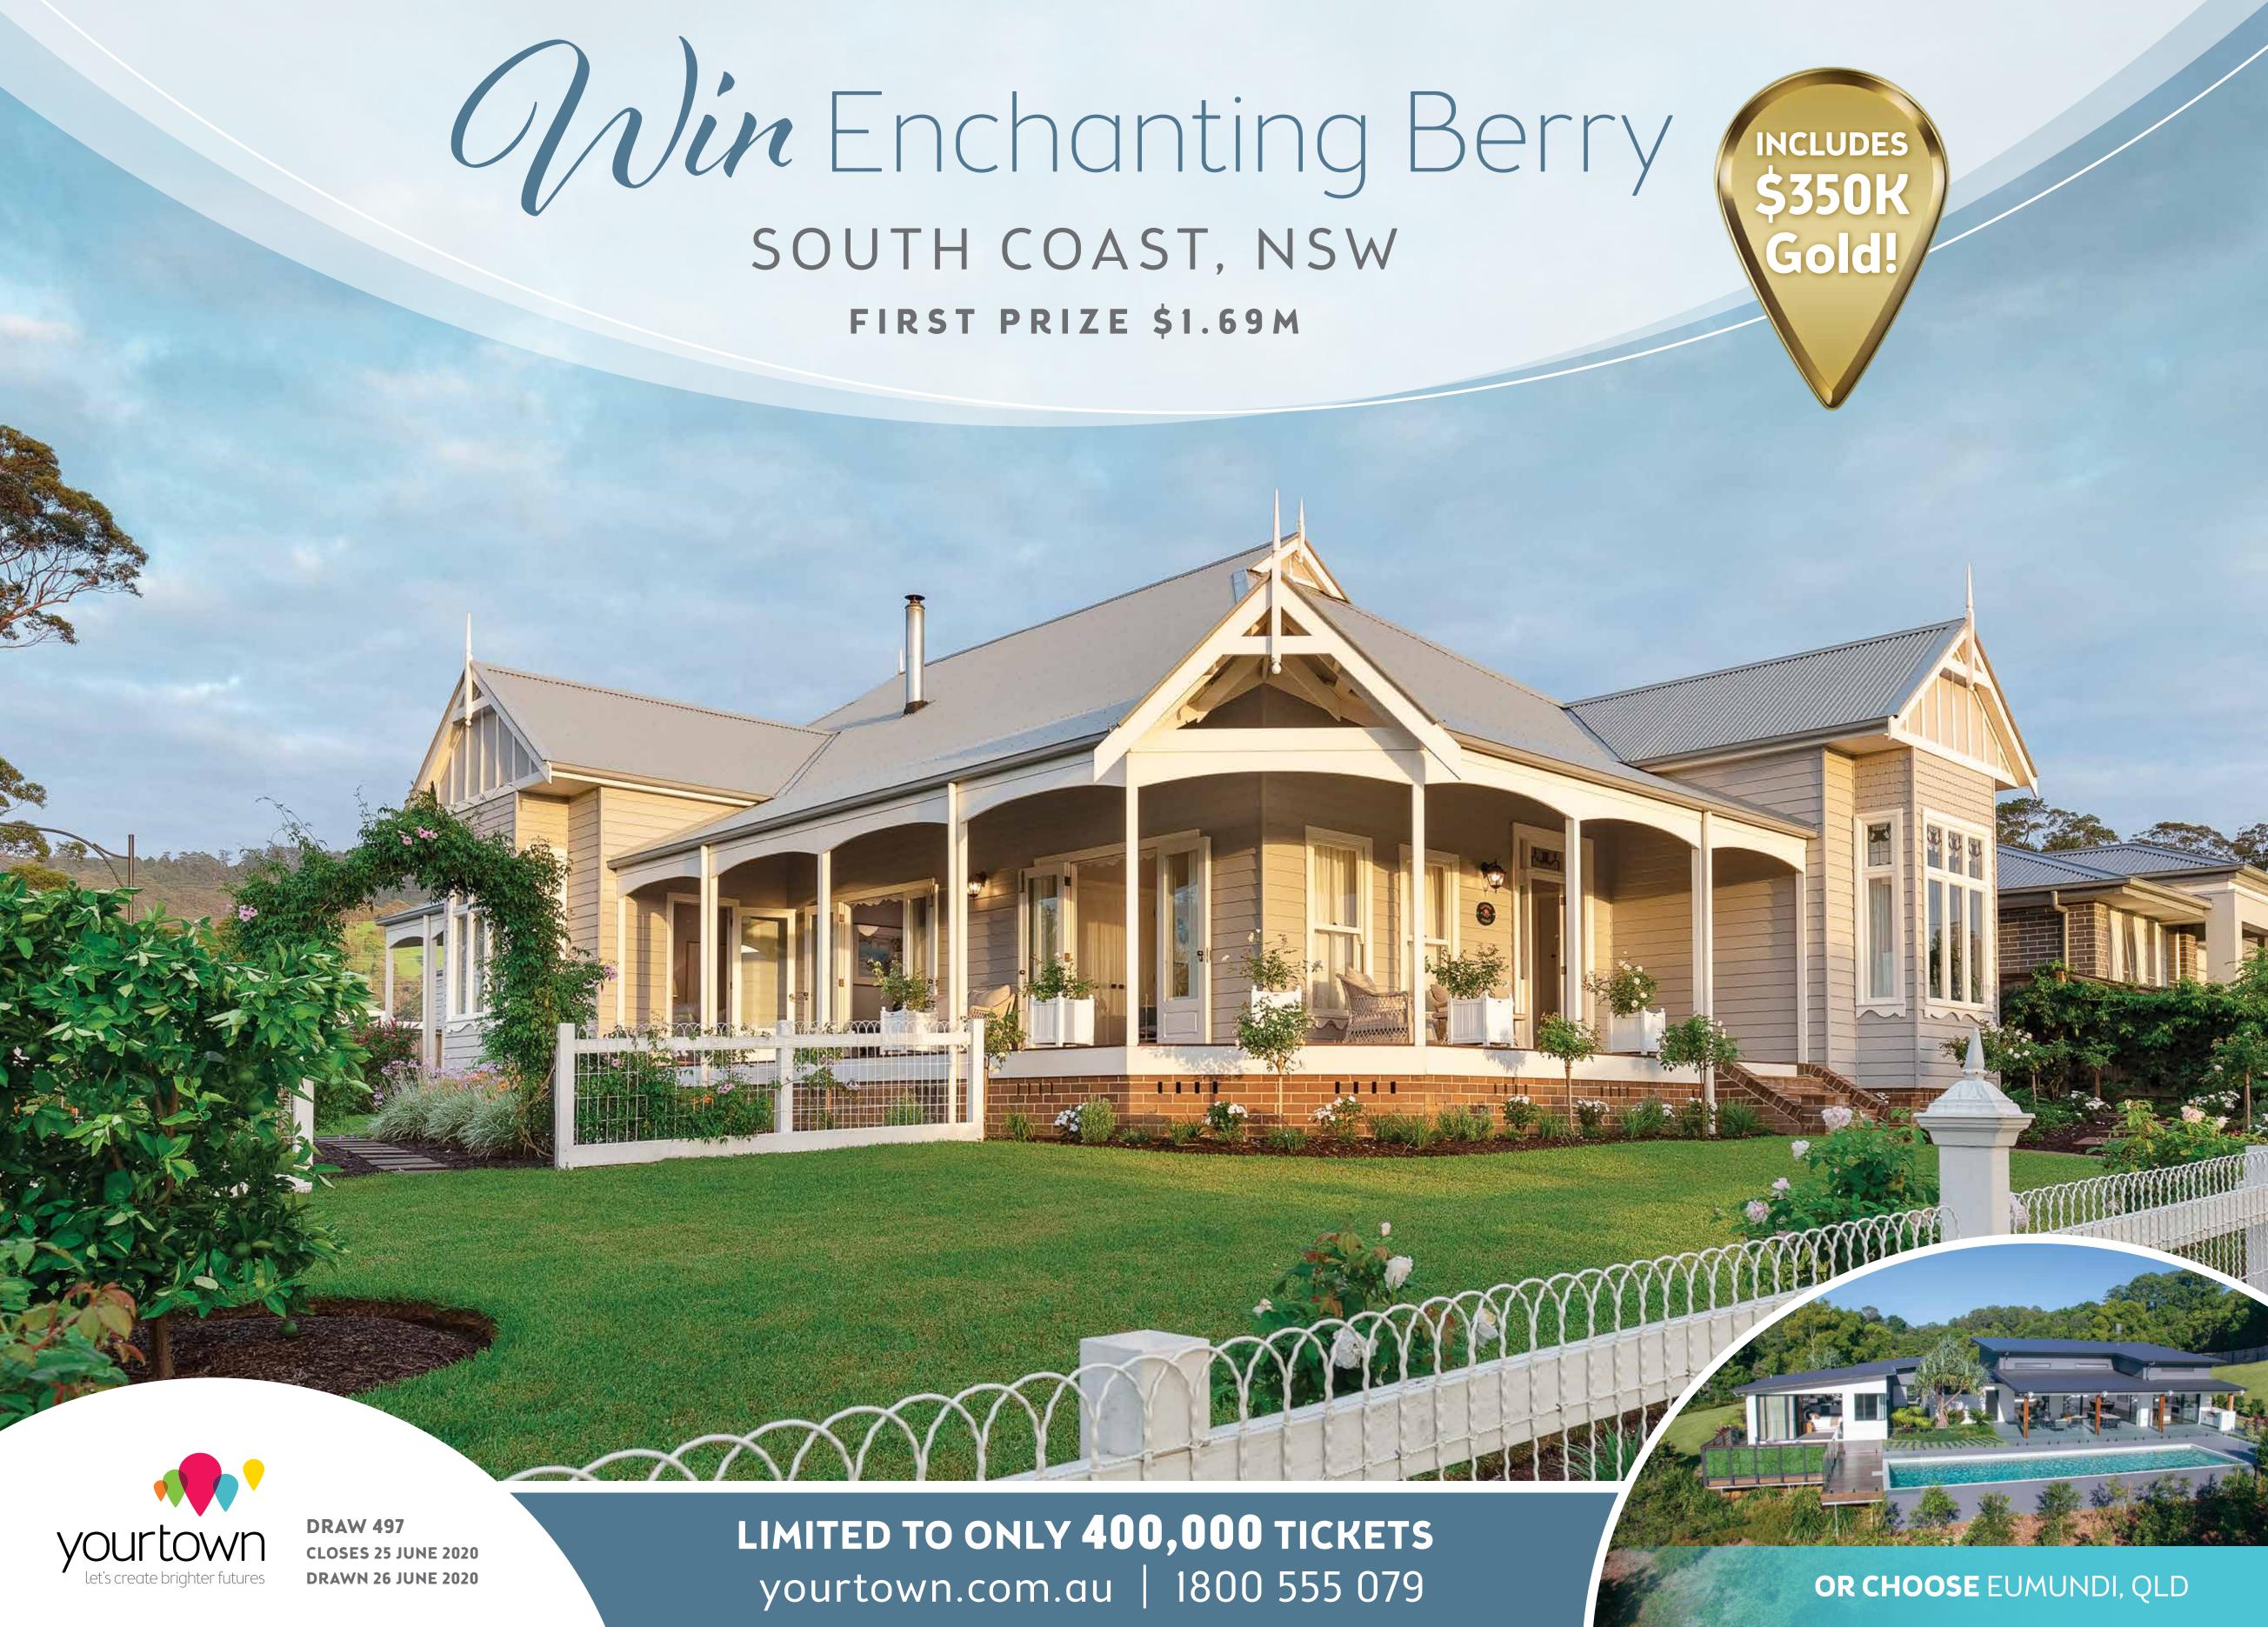

1 WOMACK CLOSE, BERRY NSW 2535

1st Prize \$1,699,605

#### Berry option includes:

- \$350,000 Gold Bullion
- \$142,589 Furniture & Electrical
- \$1,250 Woolworths WISH Gift Cards
- 12 Months Council & Water Rates
- 12 Months Building & Contents Insurance
- Transfer Fees

This Federation-style home is a perfect mix of charm and modern conveniences including

5-zone ducted reverse cycle air conditioning. Your architect-designed home has 3 spacious bedrooms, 2 bathrooms, living, kitchen/dining, 1 car space and a wide, wrapping verandah.

KEEP AN EYE OUT ON OUR FACEBOOK PAGE FOR A PERSONAL TOUR OF THE HOMES

Berry, I50km south of Sydney, is a stylish, unspoilt town with lovely treed avenues, historical buildings and village charm. Only a short drive to Seven Mile Beach National Park, Kiama Blowhole and pristine beaches like Seven Mile Beach, Berry is country living with a