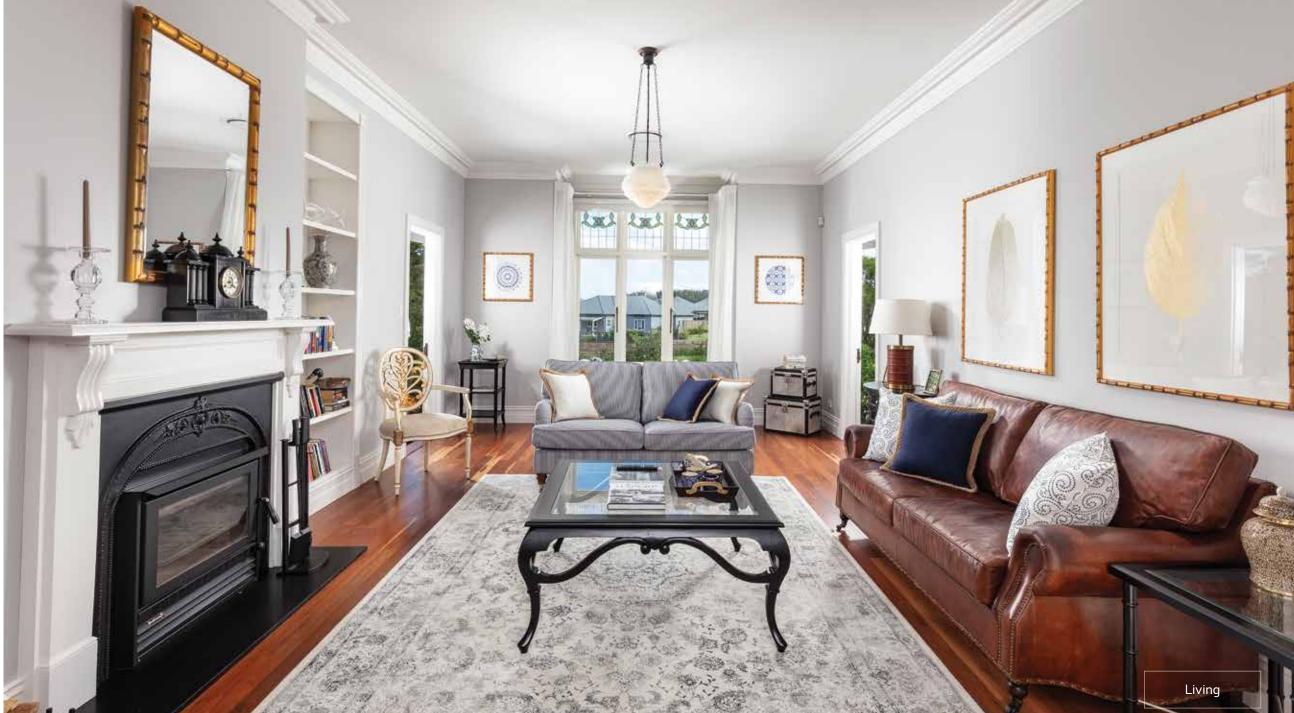

This Federation-style home is a perfect mix of charm and modern conveniences including

5-zone ducted reverse cycle air conditioning. Your architect-designed home has 3 spacious bedrooms, 2 bathrooms, living, kitchen/dining, 1 car space and a wide, wrapping verandah.