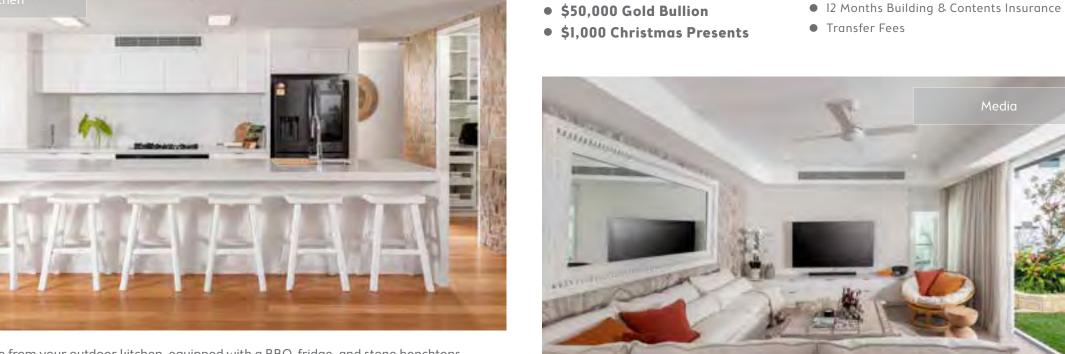

Entertain in style from your outdoor kitchen, equipped with a BBQ, fridge, and stone benchtops. Or, relax by the glistening pool on your sunbed whilst looking at the ocean down your pathway.

Outdoor areas 102m<sup>2</sup> Double garage 42m<sup>2</sup>