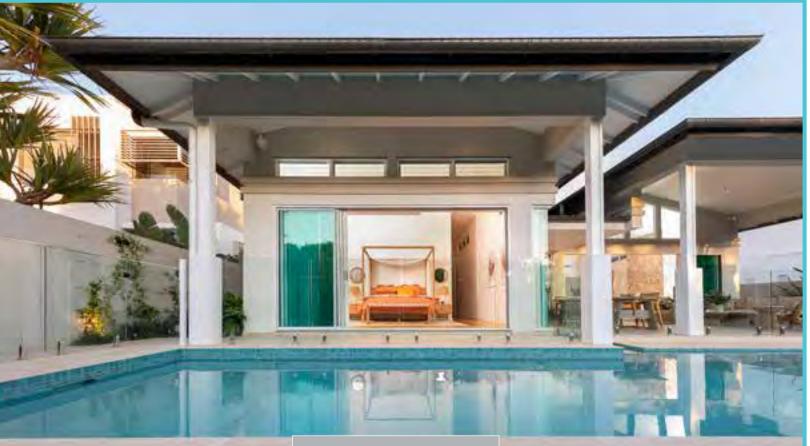

Entertain in style from your outdoor kitchen, equipped with a BBQ, fridge, and stone benchtops. Or, relax by the glistening pool on your sunbed whilst looking at the ocean down your pathway.

Outdoor areas 102m<sup>2</sup> Double garage 42m<sup>2</sup>