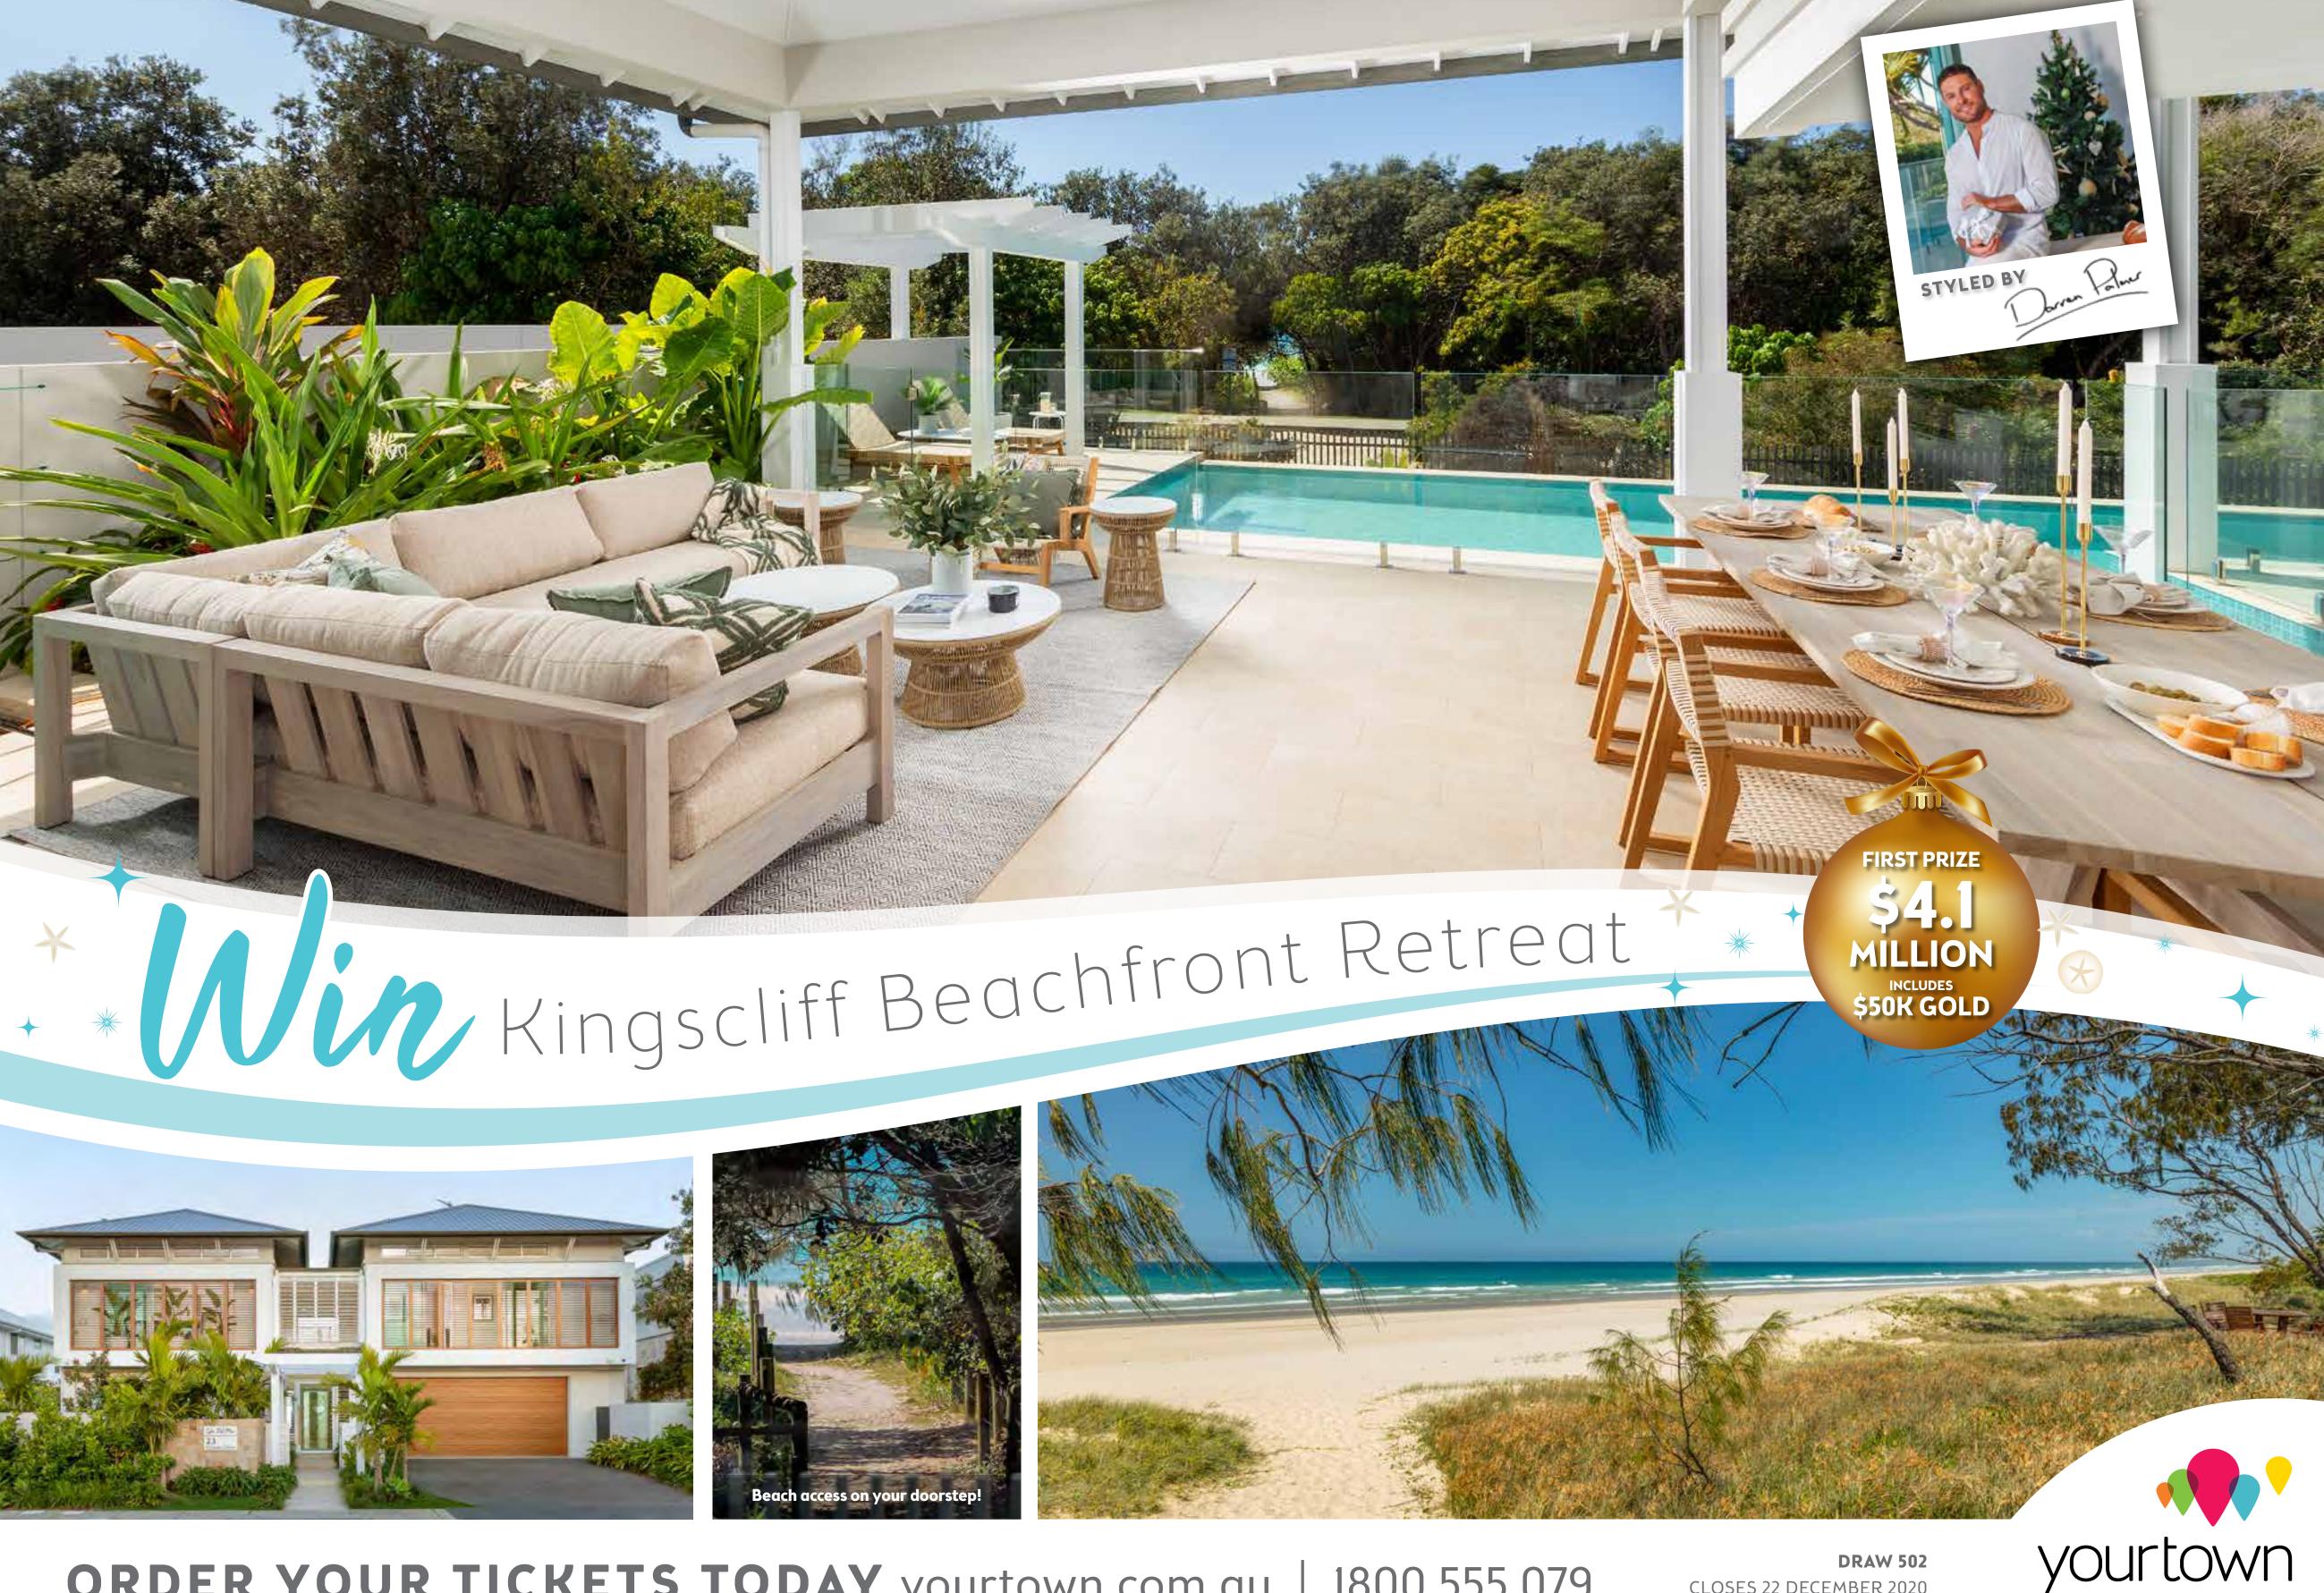

Entertain in style from your outdoor kitchen, equipped with a BBQ, fridge, and stone benchtops. Or, relax by the glistening pool on your sunbed whilst looking at the ocean down your pathway.

Outdoor areas 102m<sup>2</sup> Double garage 42m<sup>2</sup>

Keeping hope alive for our young people

• Footsteps to Salt Beach • 47 mins drive to Byron Bay • 22 mins drive to Coolangatta Airport • 45 mins drive to Surfers Paradise WIN and move in by Christmas! **RECT BEACH ACCESS** 

The state of the s

WAKE UP TO THE SOUNDS OF THE OCEAN

Situated in the heart of the Salt Precinct. With direct beach access, you could step right out on to one of the best beaches in the region. Stroll to Salt Village where you'll enjoy shopping at the best boutiques then dine at one of the local restaurants or cafes. Take a short drive to the Gold Coast, Byron Bay and many other charming towns and seaside villages.

Close your eyes and drift away... this is where Kingscliff meets the Bahamas.

masterfully designed to catch natural light and sea breezes.

Welcome to  $I_{Sla}$   $\mathcal{D}_{el}$   $\mathcal{M}_{ar}$ , this luxurious beachfront retreat has been exquisitely styled and