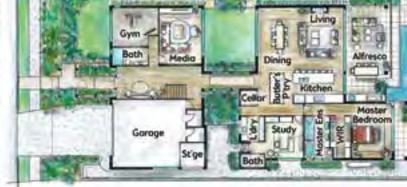

Entertain in style from your outdoor kitchen, equipped with a BBQ, fridge, and stone benchtops. Or, relax by the glistening pool on your sunbed whilst looking at the ocean down your pathway.

Outdoor areas 102m<sup>2</sup> Double garage 42m<sup>2</sup>

Close your eyes and drift away... this is where Kingscliff meets the Bahamas.

masterfully designed to catch natural light and sea breezes.

Welcome to  $I_{Sla}$   $\mathcal{D}_{el}$   $\mathcal{M}_{ar}$ , this luxurious beachfront retreat has been exquisitely styled and