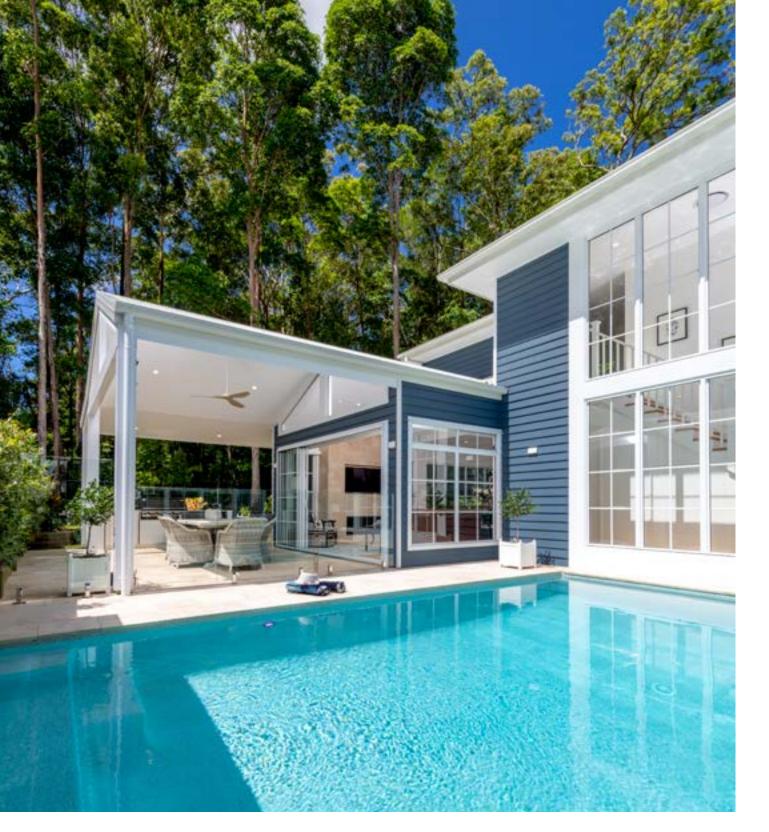

# LUXURIOUS HAMPTONS-INSPIRED DESIGN

13 SANCTUARY GROVE DRIVE, BUDERIM QLD 4556

Enter and relax in your warm and welcoming spacious family home. With floor to ceiling windows, you can gaze out to the pool or the backyard edged by trees. A bright and luxurious hideaway that embraces the outdoors; this is a perfect sanctuary for your family and friends.

Living areas 396m<sup>2</sup> Outdoor areas 20m<sup>2</sup> Garage area 17.59m<sup>2</sup> Total 433.59m<sup>2</sup>

Established 2020

NOT OPEN FOR VIEWING

0