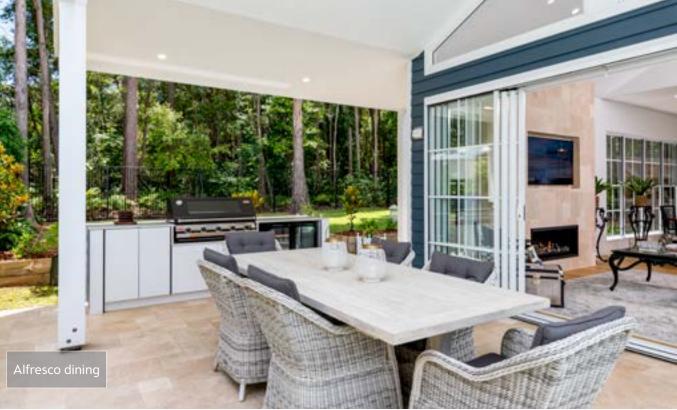

# LUXURIOUS HAMPTONS-INSPIRED DESIGN

13 SANCTUARY GROVE DRIVE, BUDERIM QLD 4556

Enter and relax in your warm and welcoming spacious family home. With floor to ceiling windows, you can gaze out to the pool or the backyard edged by trees. A bright and luxurious hideaway that embraces the outdoors; this is a perfect sanctuary for your family and friends.