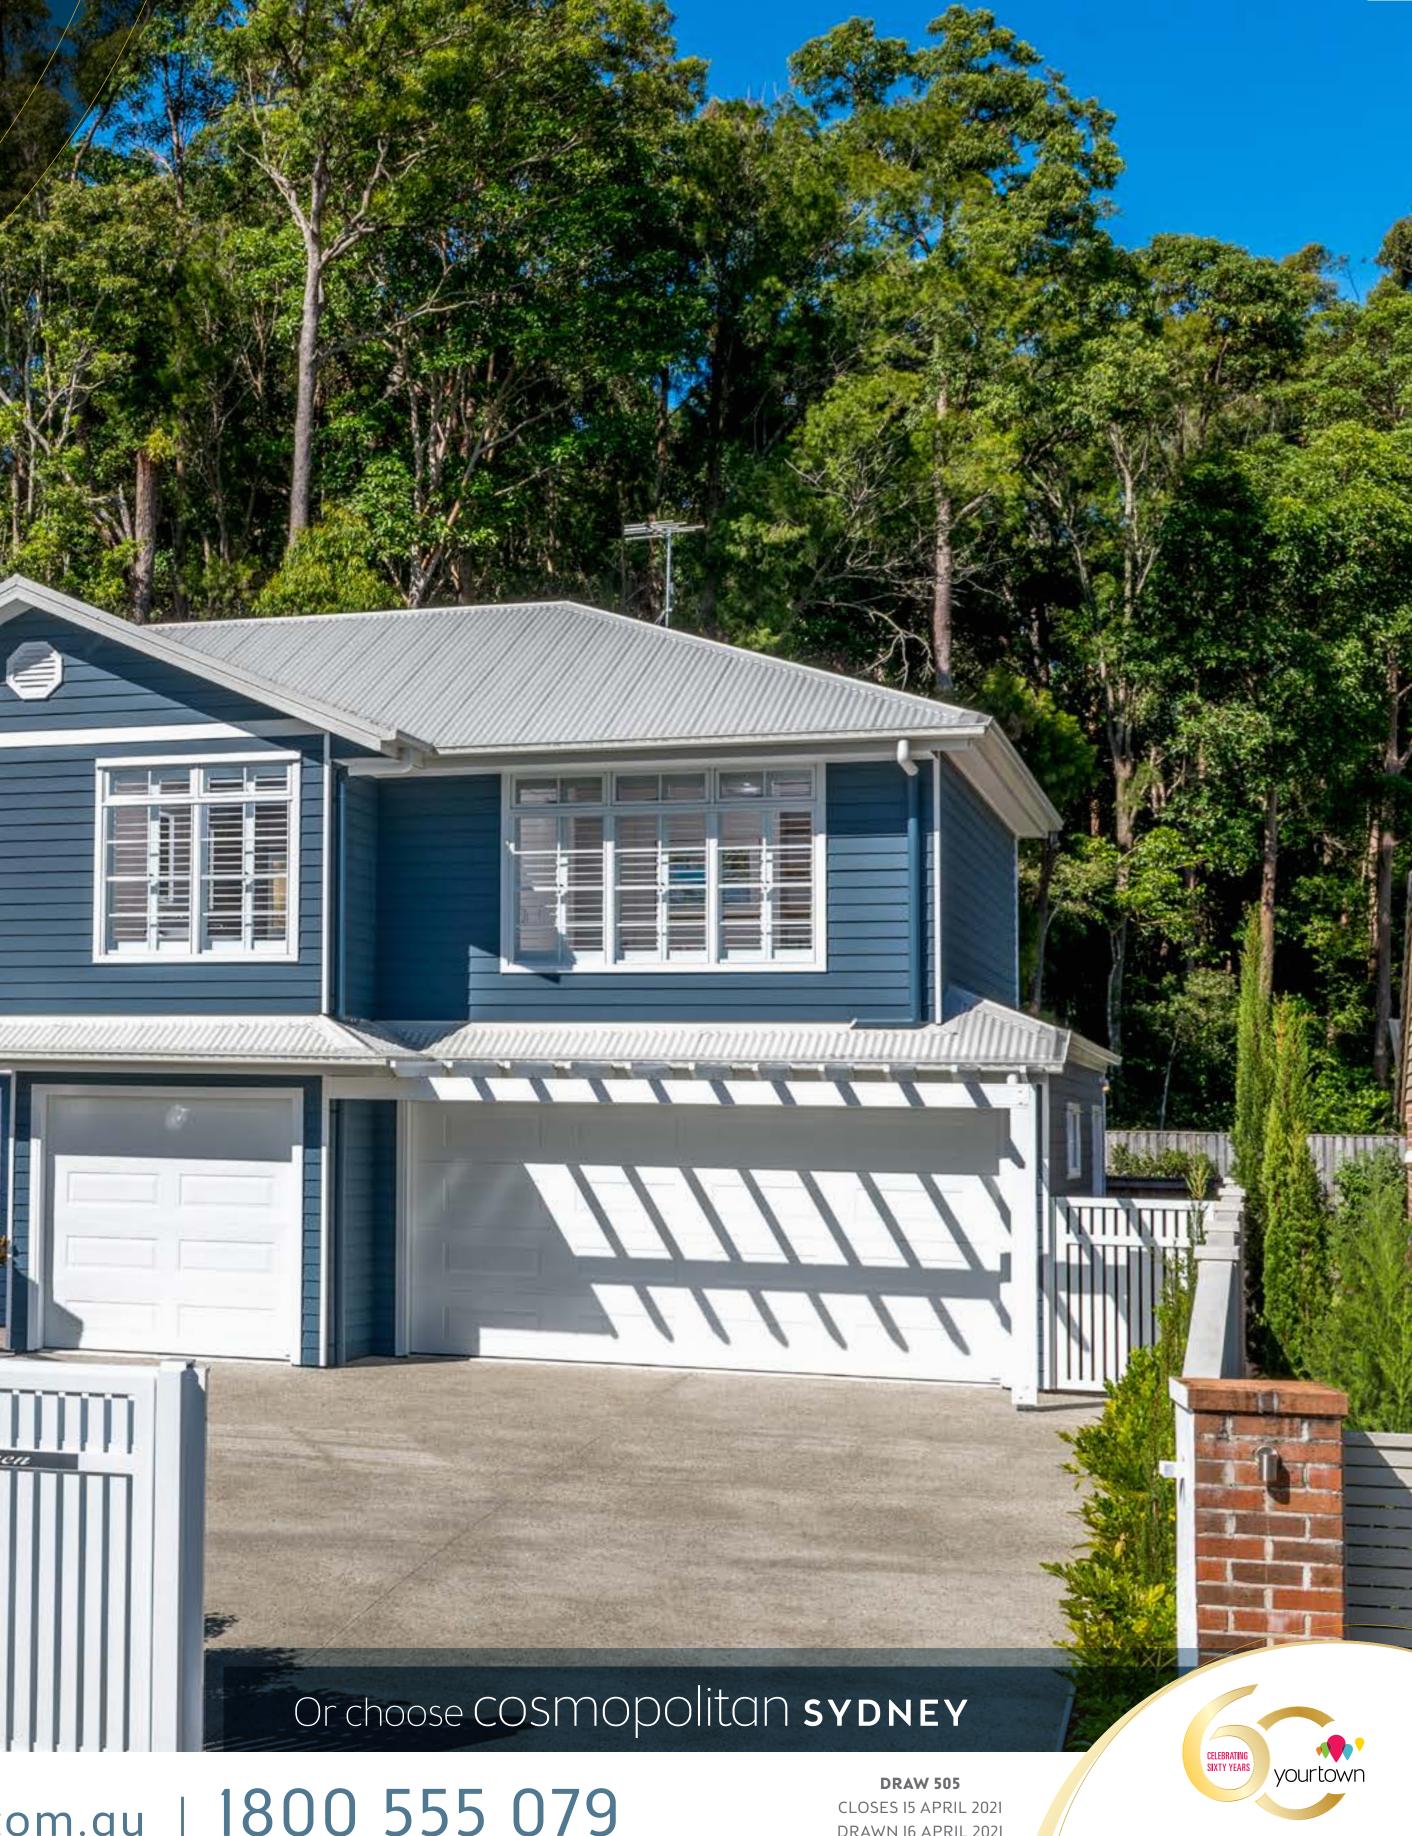

# WIN hamptons hideaway SUNSHINE COAST

TER

ORDER YOUR TICKETS TODAY | yourtown.com.au | 1800 555 079

1

N Tann - C

DRAWN 16 APRIL 2021

# LUXURIOUS HAMPTONS-INSPIRED DESIGN

13 SANCTUARY GROVE DRIVE, BUDERIM QLD 4556

Enter and relax in your warm and welcoming spacious family home. With floor to ceiling windows, you can gaze out to the pool or the backyard edged by trees. A bright and luxurious hideaway that embraces the outdoors; this is a perfect sanctuary for your family and friends.

### **IST PRIZE** \$1,835,052 SUNSHINE COAST **OPTION INCLUDES**

- \$142,591 Furniture & Electrical
- \$10,000 Gold Bullion
- 12 Months Council & Water Rates
- 12 Months Building and Contents Insurance
- Transfer Fees

Living areas 396m<sup>2</sup> Outdoor areas 20m<sup>2</sup> Garage area 17.59m<sup>2</sup> Total 433.59m<sup>2</sup>

Established 2020

NOT OPEN FOR VIEWING

0