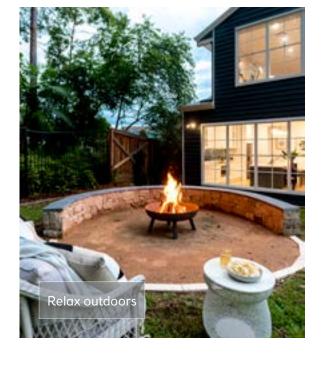

# LUXURIOUS HAMPTONS-INSPIRED DESIGN

13 SANCTUARY GROVE DRIVE, BUDERIM QLD 4556

Enter and relax in your warm and welcoming spacious family home. With floor to ceiling windows, you can gaze out to the pool or the backyard edged by trees. A bright and luxurious hideaway that embraces the outdoors; this is a perfect sanctuary for your family and friends.