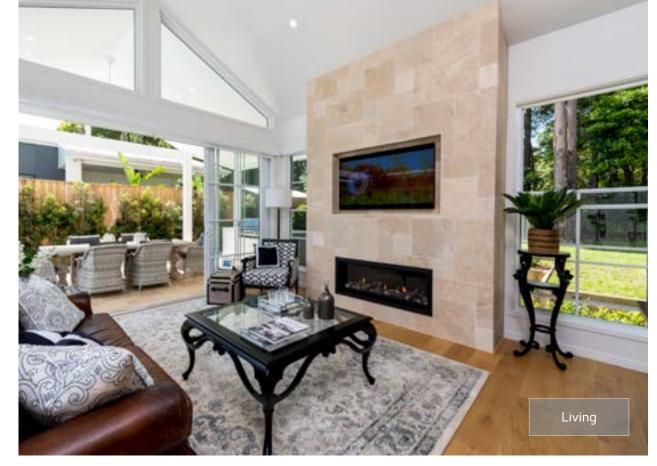

# LUXURIOUS HAMPTONS-INSPIRED DESIGN

13 SANCTUARY GROVE DRIVE, BUDERIM QLD 4556

Enter and relax in your warm and welcoming spacious family home. With floor to ceiling windows, you can gaze out to the pool or the backyard edged by trees. A bright and luxurious hideaway that embraces the outdoors; this is a perfect sanctuary for your family and friends.

Living areas 396m<sup>2</sup> Outdoor areas 20m<sup>2</sup> Garage area 17.59m<sup>2</sup> Total 433.59m<sup>2</sup>

Established 2020

NOT OPEN FOR VIEWING

0