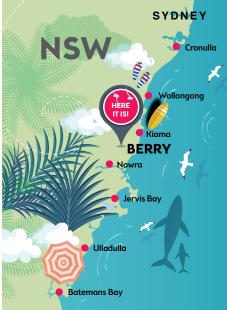

Berry, 150km south of Sydney, is a stylish, unspoilt town with lovely treed avenues, historical buildings and village charm. Only minutes to Seven Mile Beach National Park, Kiama Blowhole and pristine beaches like Seven Mile Beach, this is your South Coast Escape country living.

# **Places to visit!**

- I hour 40 mins to Sydney Airport
- 45 mins to Wollongong
- 42 mins to Jervis Bay National Park
- 🖉 21 mins to Kiama 🛛
- 25 mins to Kangaroo Valley
- 23 mins to Kiama Blowhole \*Estimated travel time by car