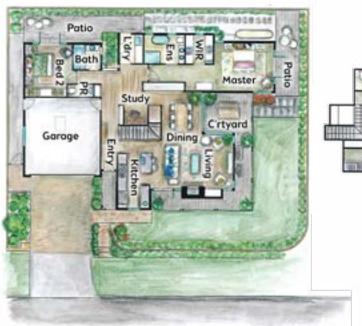

## TIMELESS LUXURY

Step into your elegant, newly built home filled with natural light and modern charm. This sophisticated home features 3 spacious bedrooms, 3 bathrooms and an array of indoor and outdoor living spaces. Enjoy the relaxed pace of country living, get creative in the sleek marble kitchen, or unwind to beautiful birdsong on your patio.

Living areas 177m<sup>2</sup> Outdoor areas 57m<sup>2</sup> Car area 33m<sup>2</sup> Total 267m<sup>2</sup> Land area 405.4m<sup>2</sup> Established 2020