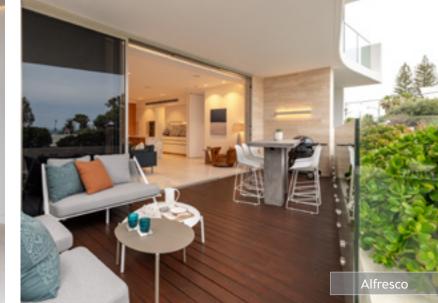

## MODERN COASTAL LIVING

Imagine waking up to the sounds of the rolling waves and watching the sunrise over the ocean. This summer could be your best yet! Set on one whole floor, this exclusive beachfront apartment features 180 degrees of spectacular panoramic ocean views. Your new home is designed with stylish and luxurious fittings, and features soaring floor to ceiling windows to capture sunlight and sea breezes. With 3-bedrooms and multiple indoor-outdoor living spaces, there's ample room for the whole family!