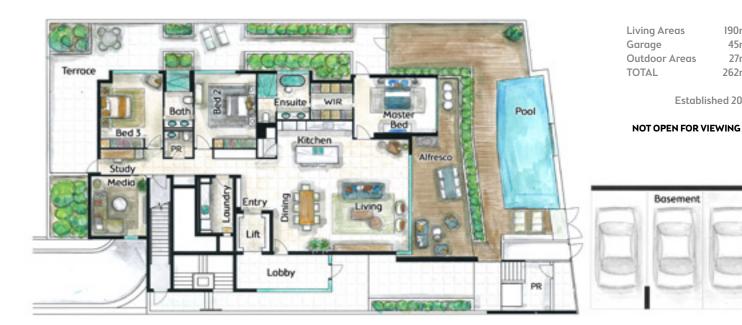

## MODERN COASTAL LIVING

Imagine waking up to the sounds of the rolling waves and watching the sunrise over the ocean. This summer could be your best yet! Set on one whole floor, this exclusive beachfront apartment features 180 degrees of spectacular panoramic ocean views. Your new home is designed with stylish and luxurious fittings, and features soaring floor to ceiling windows to capture sunlight and sea breezes. With 3-bedrooms and multiple indoor-outdoor living spaces, there's ample room for the whole family!

1/142 MARINE PARADE, MIAMI QLD 4220

1ST PRIZE \$3,881,704

**INCLUDES** \$100,000 Gold Bullion | \$127,446 Furniture & Electrical

12 Months Council & Water Rates | 12 Months Contents Insurance 12 Months Body Corporate Fees | Transfer Fees

## BEACHFRONT PARKLANDS AT YOUR DOORSTEP

Located in a sought-after prime location in Miami, your new home is minutes to some of Gold Coast's best cafes, restaurants and shops. Walk across and take a stroll along the endless stretches of white sandy beaches. Or, if you want to connect with nature, take a walk along the rainforest at Burleigh Head National Park and explore the natural headland. This is the best of Gold Coast living!