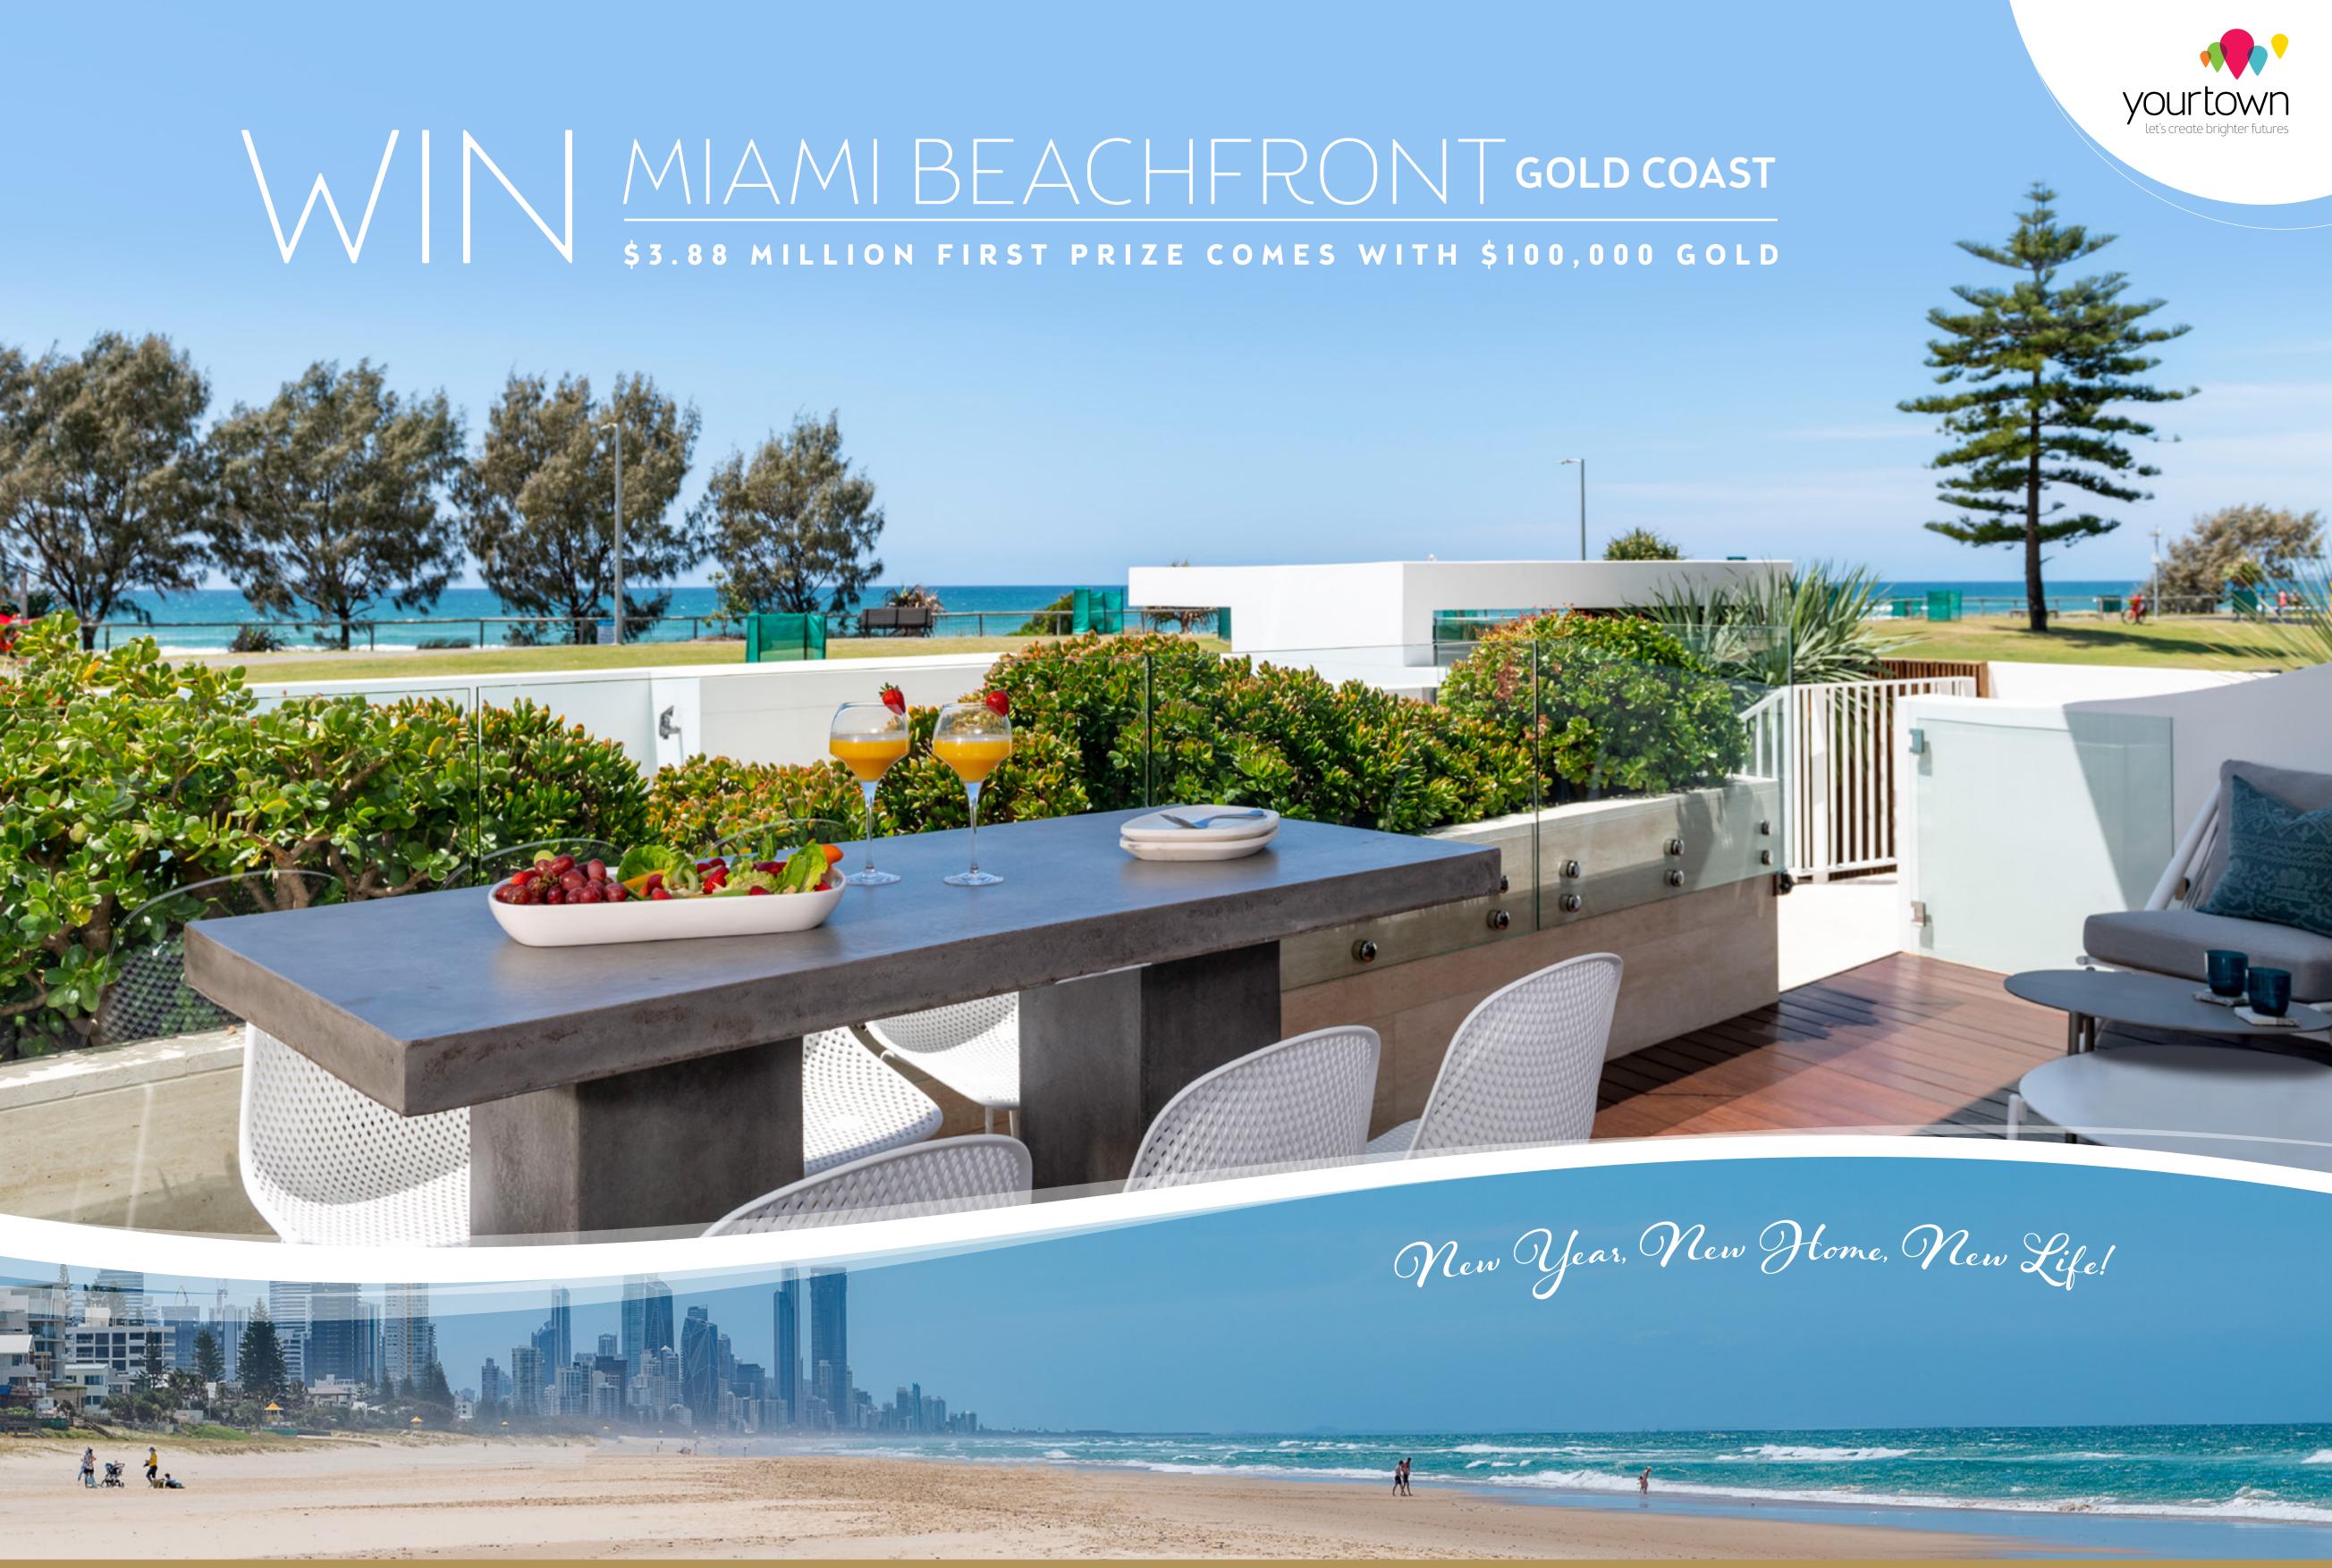

## MODERN COASTAL LIVING

Imagine waking up to the sounds of the rolling waves and watching the sunrise over the ocean. This summer could be your best yet! Set on one whole floor, this exclusive beachfront apartment features 180 degrees of spectacular panoramic ocean views. Your new home is designed with stylish and luxurious fittings, and features soaring floor to ceiling windows to capture sunlight and sea breezes. With 3-bedrooms and multiple indoor-outdoor living spaces, there's ample room for the whole family!

1/142 MARINE PARADE, MIAMI QLD 4220

1ST PRIZE \$3,881,704

**INCLUDES** \$100,000 Gold Bullion | \$127,446 Furniture & Electrical

12 Months Council & Water Rates | 12 Months Contents Insurance 12 Months Body Corporate Fees | Transfer Fees

## BEACHFRONT PARKLANDS AT YOUR DOORSTEP

Located in a sought-after prime location in Miami, your new home is minutes to some of Gold Coast's best cafes, restaurants and shops. Walk across and take a stroll along the endless stretches of white sandy beaches. Or, if you want to connect with nature, take a walk along the rainforest at Burleigh Head National Park and explore the natural headland. This is the best of Gold Coast living!