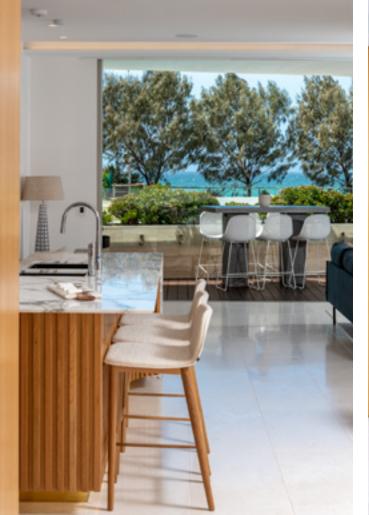

## MODERN COASTAL LIVING

Imagine waking up to the sounds of the rolling waves and watching the sunrise over the ocean. This summer could be your best yet! Set on one whole floor, this exclusive beachfront apartment features 180 degrees of spectacular panoramic ocean views. Your new home is designed with stylish and luxurious fittings, and features soaring floor to ceiling windows to capture sunlight and sea breezes. With 3-bedrooms and multiple indoor-outdoor living spaces, there's ample room for the whole family!