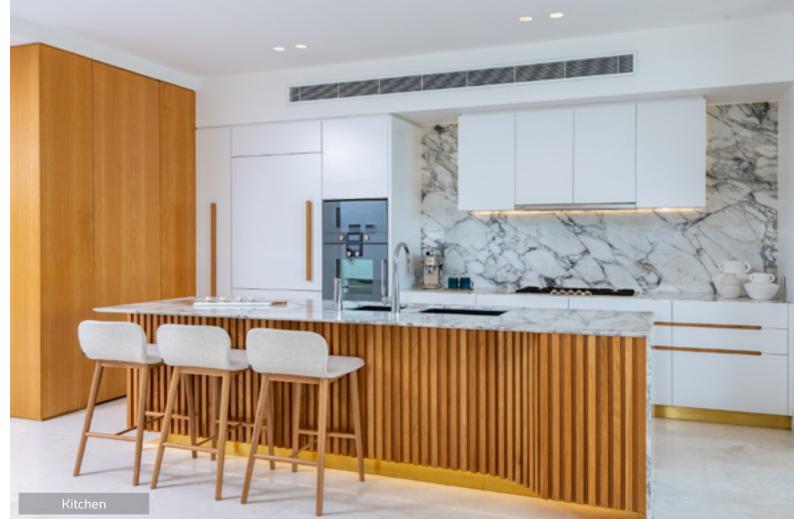

## MODERN COASTAL LIVING

Imagine waking up to the sounds of the rolling waves and watching the sunrise over the ocean. This summer could be your best yet! Set on one whole floor, this exclusive beachfront apartment features 180 degrees of spectacular panoramic ocean views. Your new home is designed with stylish and luxurious fittings, and features soaring floor to ceiling windows to capture sunlight and sea breezes. With 3-bedrooms and multiple indoor-outdoor living spaces, there's ample room for the whole family!