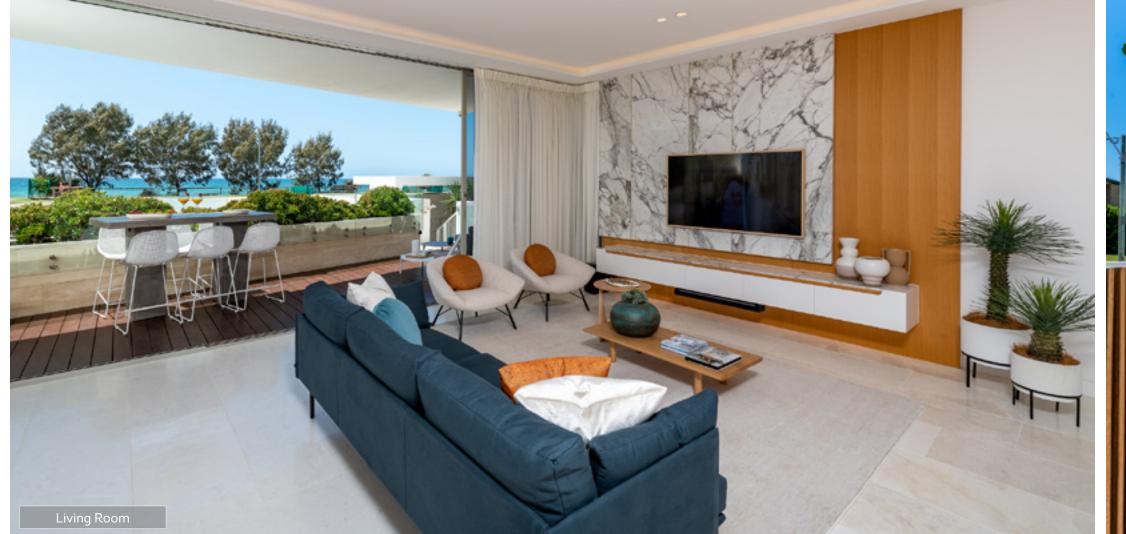

## MODERN COASTAL LIVING

Imagine waking up to the sounds of the rolling waves and watching the sunrise over the ocean. This summer could be your best yet! Set on one whole floor, this exclusive beachfront apartment features 180 degrees of spectacular panoramic ocean views. Your new home is designed with stylish and luxurious fittings, and features soaring floor to ceiling windows to capture sunlight and sea breezes. With 3-bedrooms and multiple indoor-outdoor living spaces, there's ample room for the whole family!