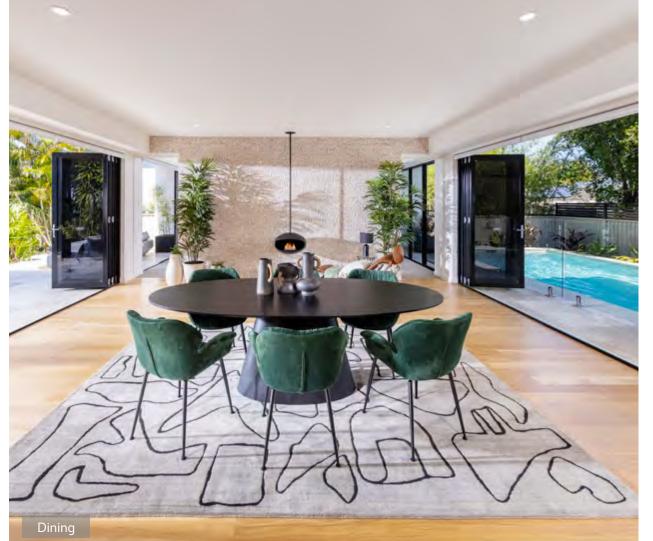

## LUXURY LIVEABILITY

Welcome to this contemporary and stylish home; the perfect hub for all your family and friends. With the flexibility and liveability to be either a sanctuary or the ultimate entertainer, this masterpiece has something for everyone. The Gold Coast indoor/outdoor living is all throughout this magical home with wide retractable doors opening the dining and living rooms to the pool and alfresco area on one side and the calming landscaped yard on the other. There are even more places to come together or relax, with the expansive middle level entertaining area with cool coastal breezes or watch the sunset from your rooftop viewing area.