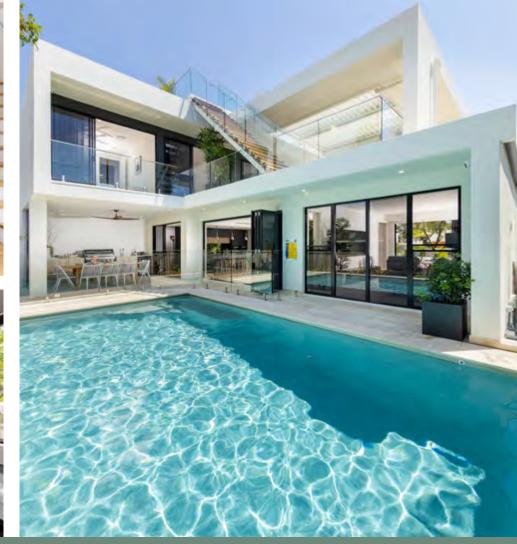

## **BEST OF BOTH WORLDS**

With views from Broadbeach to the hinterland, this home is conveniently located in sought-after Broadbeach Waters. Enjoy all the Gold Coast has to offer: pristine white beaches, shopping, restaurants and cafes, and still be only a short drive to the calming rainforests of the hinterland, with bush walks, waterfalls and getaway places.

## LUXURY LIVEABILITY

Welcome to this contemporary and stylish home; the perfect hub for all your family and friends. With the flexibility and liveability to be either a sanctuary or the ultimate entertainer, this masterpiece has something for everyone. The Gold Coast indoor/outdoor living is all throughout this magical home with wide retractable doors opening the dining and living rooms to the pool and alfresco area on one side and the calming landscaped yard on the other. There are even more places to come together or relax, with the expansive middle level entertaining area with cool coastal breezes or watch the sunset from your rooftop viewing area.