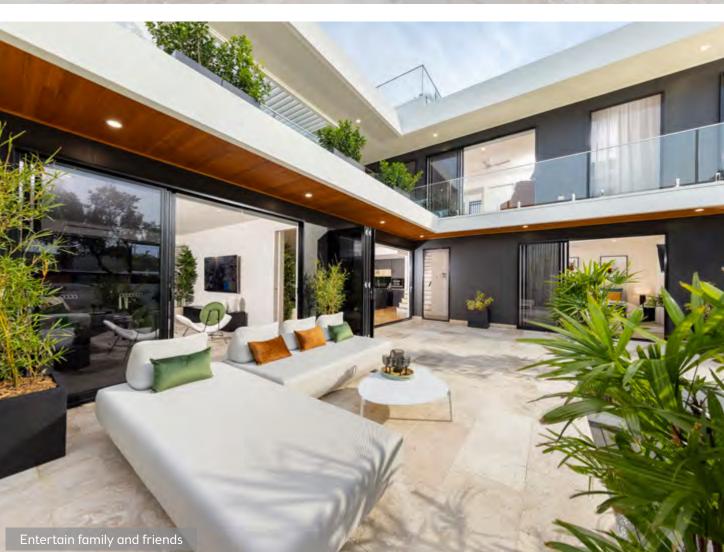

## LUXURY LIVEABILITY

Welcome to this contemporary and stylish home; the perfect hub for all your family and friends. With the flexibility and liveability to be either a sanctuary or the ultimate entertainer, this masterpiece has something for everyone. The Gold Coast indoor/outdoor living is all throughout this magical home with wide retractable doors opening the dining and living rooms to the pool and alfresco area on one side and the calming landscaped yard on the other. There are even more places to come together or relax, with the expansive middle level entertaining area with cool coastal breezes or watch the sunset from your rooftop viewing area.