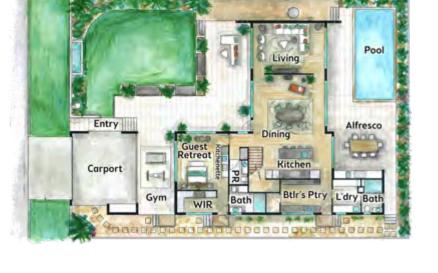

## **BEST OF BOTH WORLDS**

With views from Broadbeach to the hinterland, this home is conveniently located in sought-after Broadbeach Waters. Enjoy all the Gold Coast has to offer: pristine white beaches, shopping, restaurants and cafes, and still be only a short drive to the calming rainforests of the hinterland, with bush walks, waterfalls and getaway places.

## LUXURY LIVEABILITY

Welcome to this contemporary and stylish home; the perfect hub for all your family and friends. With the flexibility and liveability to be either a sanctuary or the ultimate entertainer, this masterpiece has something for everyone. The Gold Coast indoor/outdoor living is all throughout this magical home with wide retractable doors opening the dining and living rooms to the pool and alfresco area on one side and the calming landscaped yard on the other. There are even more places to come together or relax, with the expansive middle level entertaining area with cool coastal breezes or watch the sunset from your rooftop viewing area.