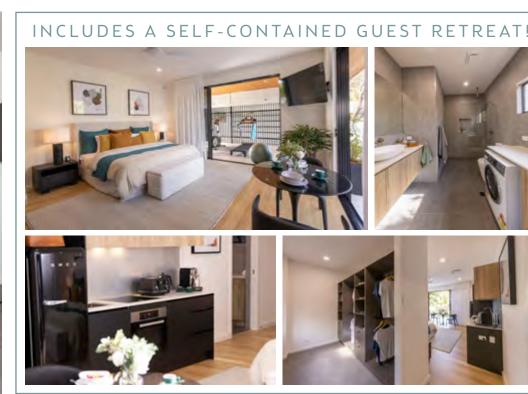

## LUXURY LIVEABILITY

Welcome to this contemporary and stylish home; the perfect hub for all your family and friends. With the flexibility and liveability to be either a sanctuary or the ultimate entertainer, this masterpiece has something for everyone. The Gold Coast indoor/outdoor living is all throughout this magical home with wide retractable doors opening the dining and living rooms to the pool and alfresco area on one side and the calming landscaped yard on the other. There are even more places to come together or relax, with the expansive middle level entertaining area with cool coastal breezes or watch the sunset from your rooftop viewing area.