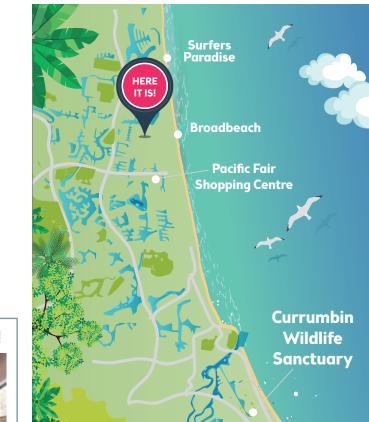

## **BEST OF BOTH WORLDS**

With views from Broadbeach to the hinterland, this home is conveniently located in sought-after Broadbeach Waters. Enjoy all the Gold Coast has to offer: pristine white beaches, shopping, restaurants and cafes, and still be only a short drive to the calming rainforests of the hinterland, with bush walks, waterfalls and getaway places.

Weekly \$10,000

**Luxury Bonus Prizes** 

- 7-minute drive to Pacific Fair Shopping Centre
- 9-minute drive to Carrara Markets
- 20-minute drive to Currumbin Wildlife Sanctuary • 55-minute drive to Tamborine Mountain