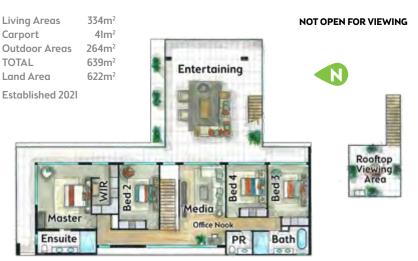

## LUXURY LIVEABILITY

Welcome to this contemporary and stylish home; the perfect hub for all your family and friends. With the flexibility and liveability to be either a sanctuary or the ultimate entertainer, this masterpiece has something for everyone. The Gold Coast indoor/outdoor living is all throughout this magical home with wide retractable doors opening the dining and living rooms to the pool and alfresco area on one side and the calming landscaped yard on the other. There are even more places to come together or relax, with the expansive middle level entertaining area with cool coastal breezes or watch the sunset from your rooftop viewing area.