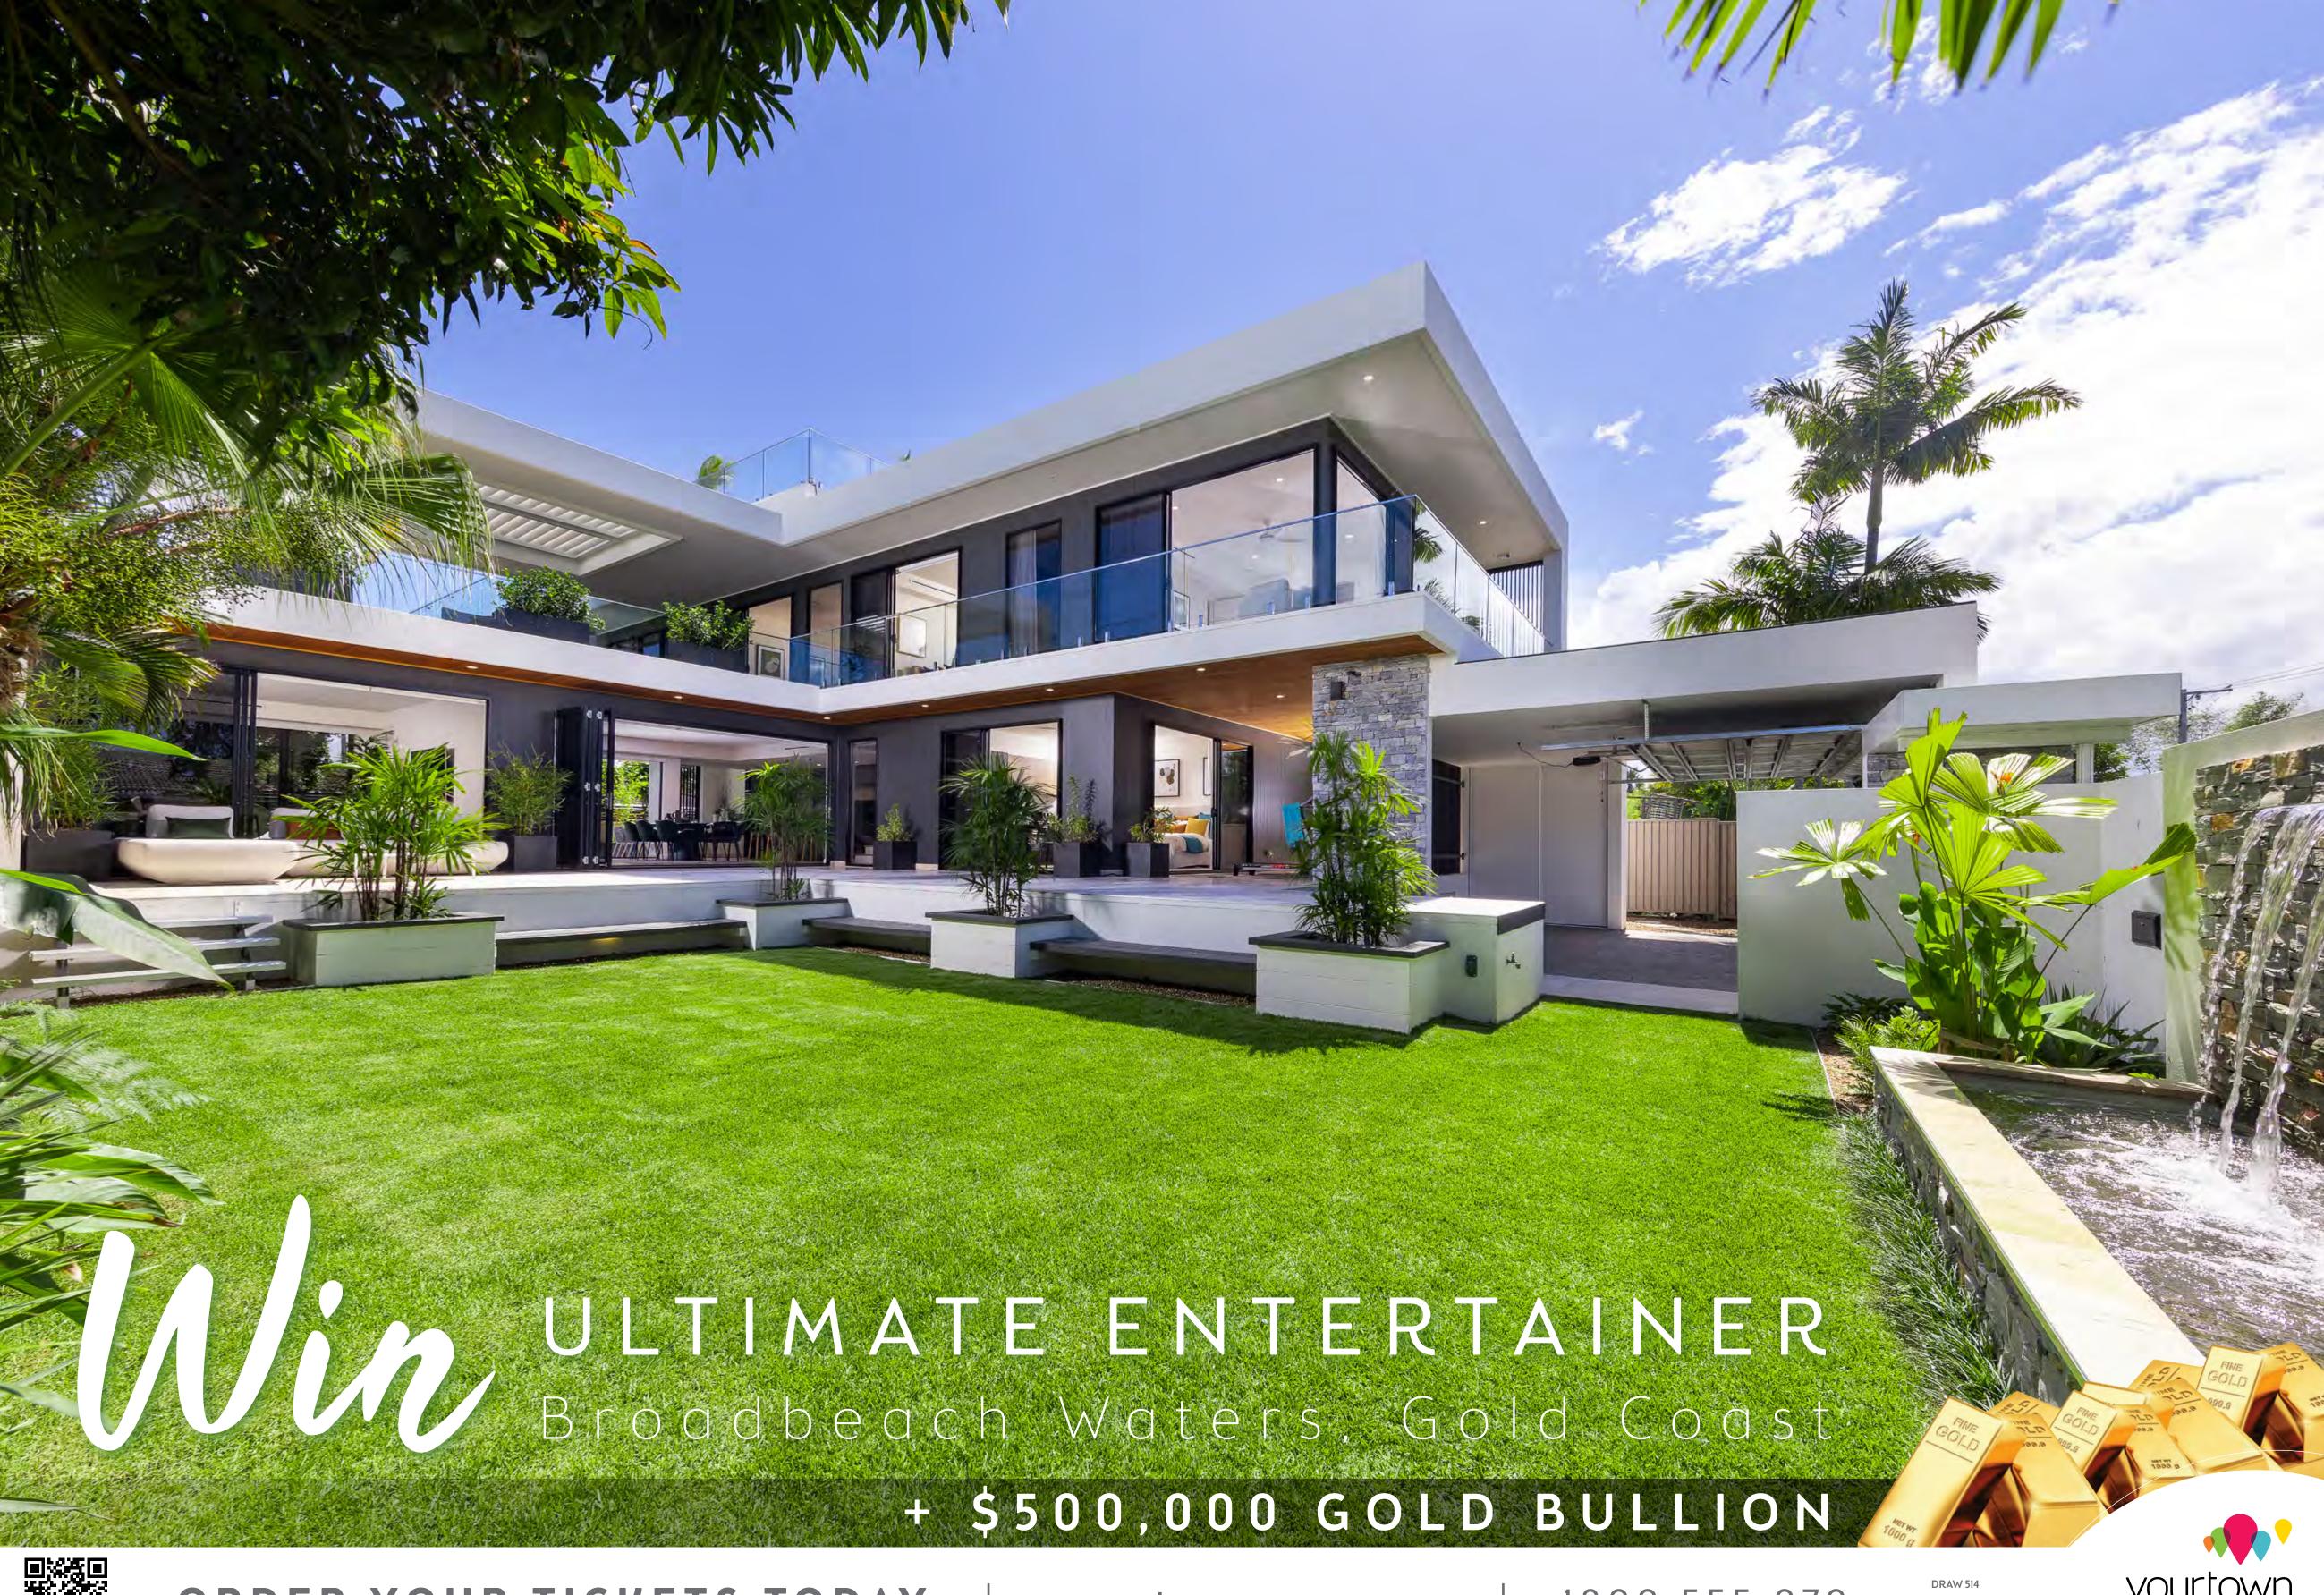

11 NARANGA AVENUE, BROADBEACH WATERS QLD 4218

## **BEST OF BOTH WORLDS**

With views from Broadbeach to the hinterland, this home is conveniently located in sought-after Broadbeach Waters. Enjoy all the Gold Coast has to offer: pristine white beaches, shopping, restaurants and cafes, and still be only a short drive to the calming rainforests of the hinterland, with bush walks, waterfalls and getaway places.

## LUXURY LIVEABILITY

Welcome to this contemporary and stylish home; the perfect hub for all your family and friends. With the flexibility and liveability to be either a sanctuary or the ultimate entertainer, this masterpiece has something for everyone. The Gold Coast indoor/outdoor living is all throughout this magical home with wide retractable doors opening the dining and living rooms to the pool and alfresco area on one side and the calming landscaped yard on the other. There are even more places to come together or relax, with the expansive middle level entertaining area with cool coastal breezes or watch the sunset from your rooftop viewing area.