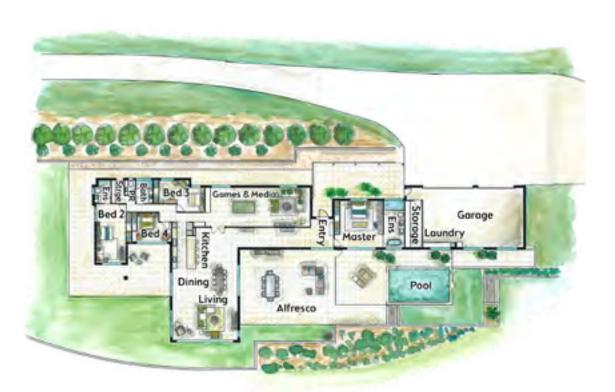

#### CLOSE YOUR EYES AND HEAR THE TRANQUILITY

Walk through your front door and enjoy a feast for the eyes - sweeping views over the Sunshine Coast Hinterland, all the way to the ocean. Be mesmerised by the stunning outlooks from nearly every room, from either waking up in the morning, relaxing with family in the kitchen/dining/living room or entertaining around the pool. This luxurious home comes with a separate retreat featuring a double study, gym equipment, fridge and coffee making facilities plus a lounge area to watch family and friends enjoy a game of tennis! Sit back, relax and soak in the view! Your new home has something for everyone!