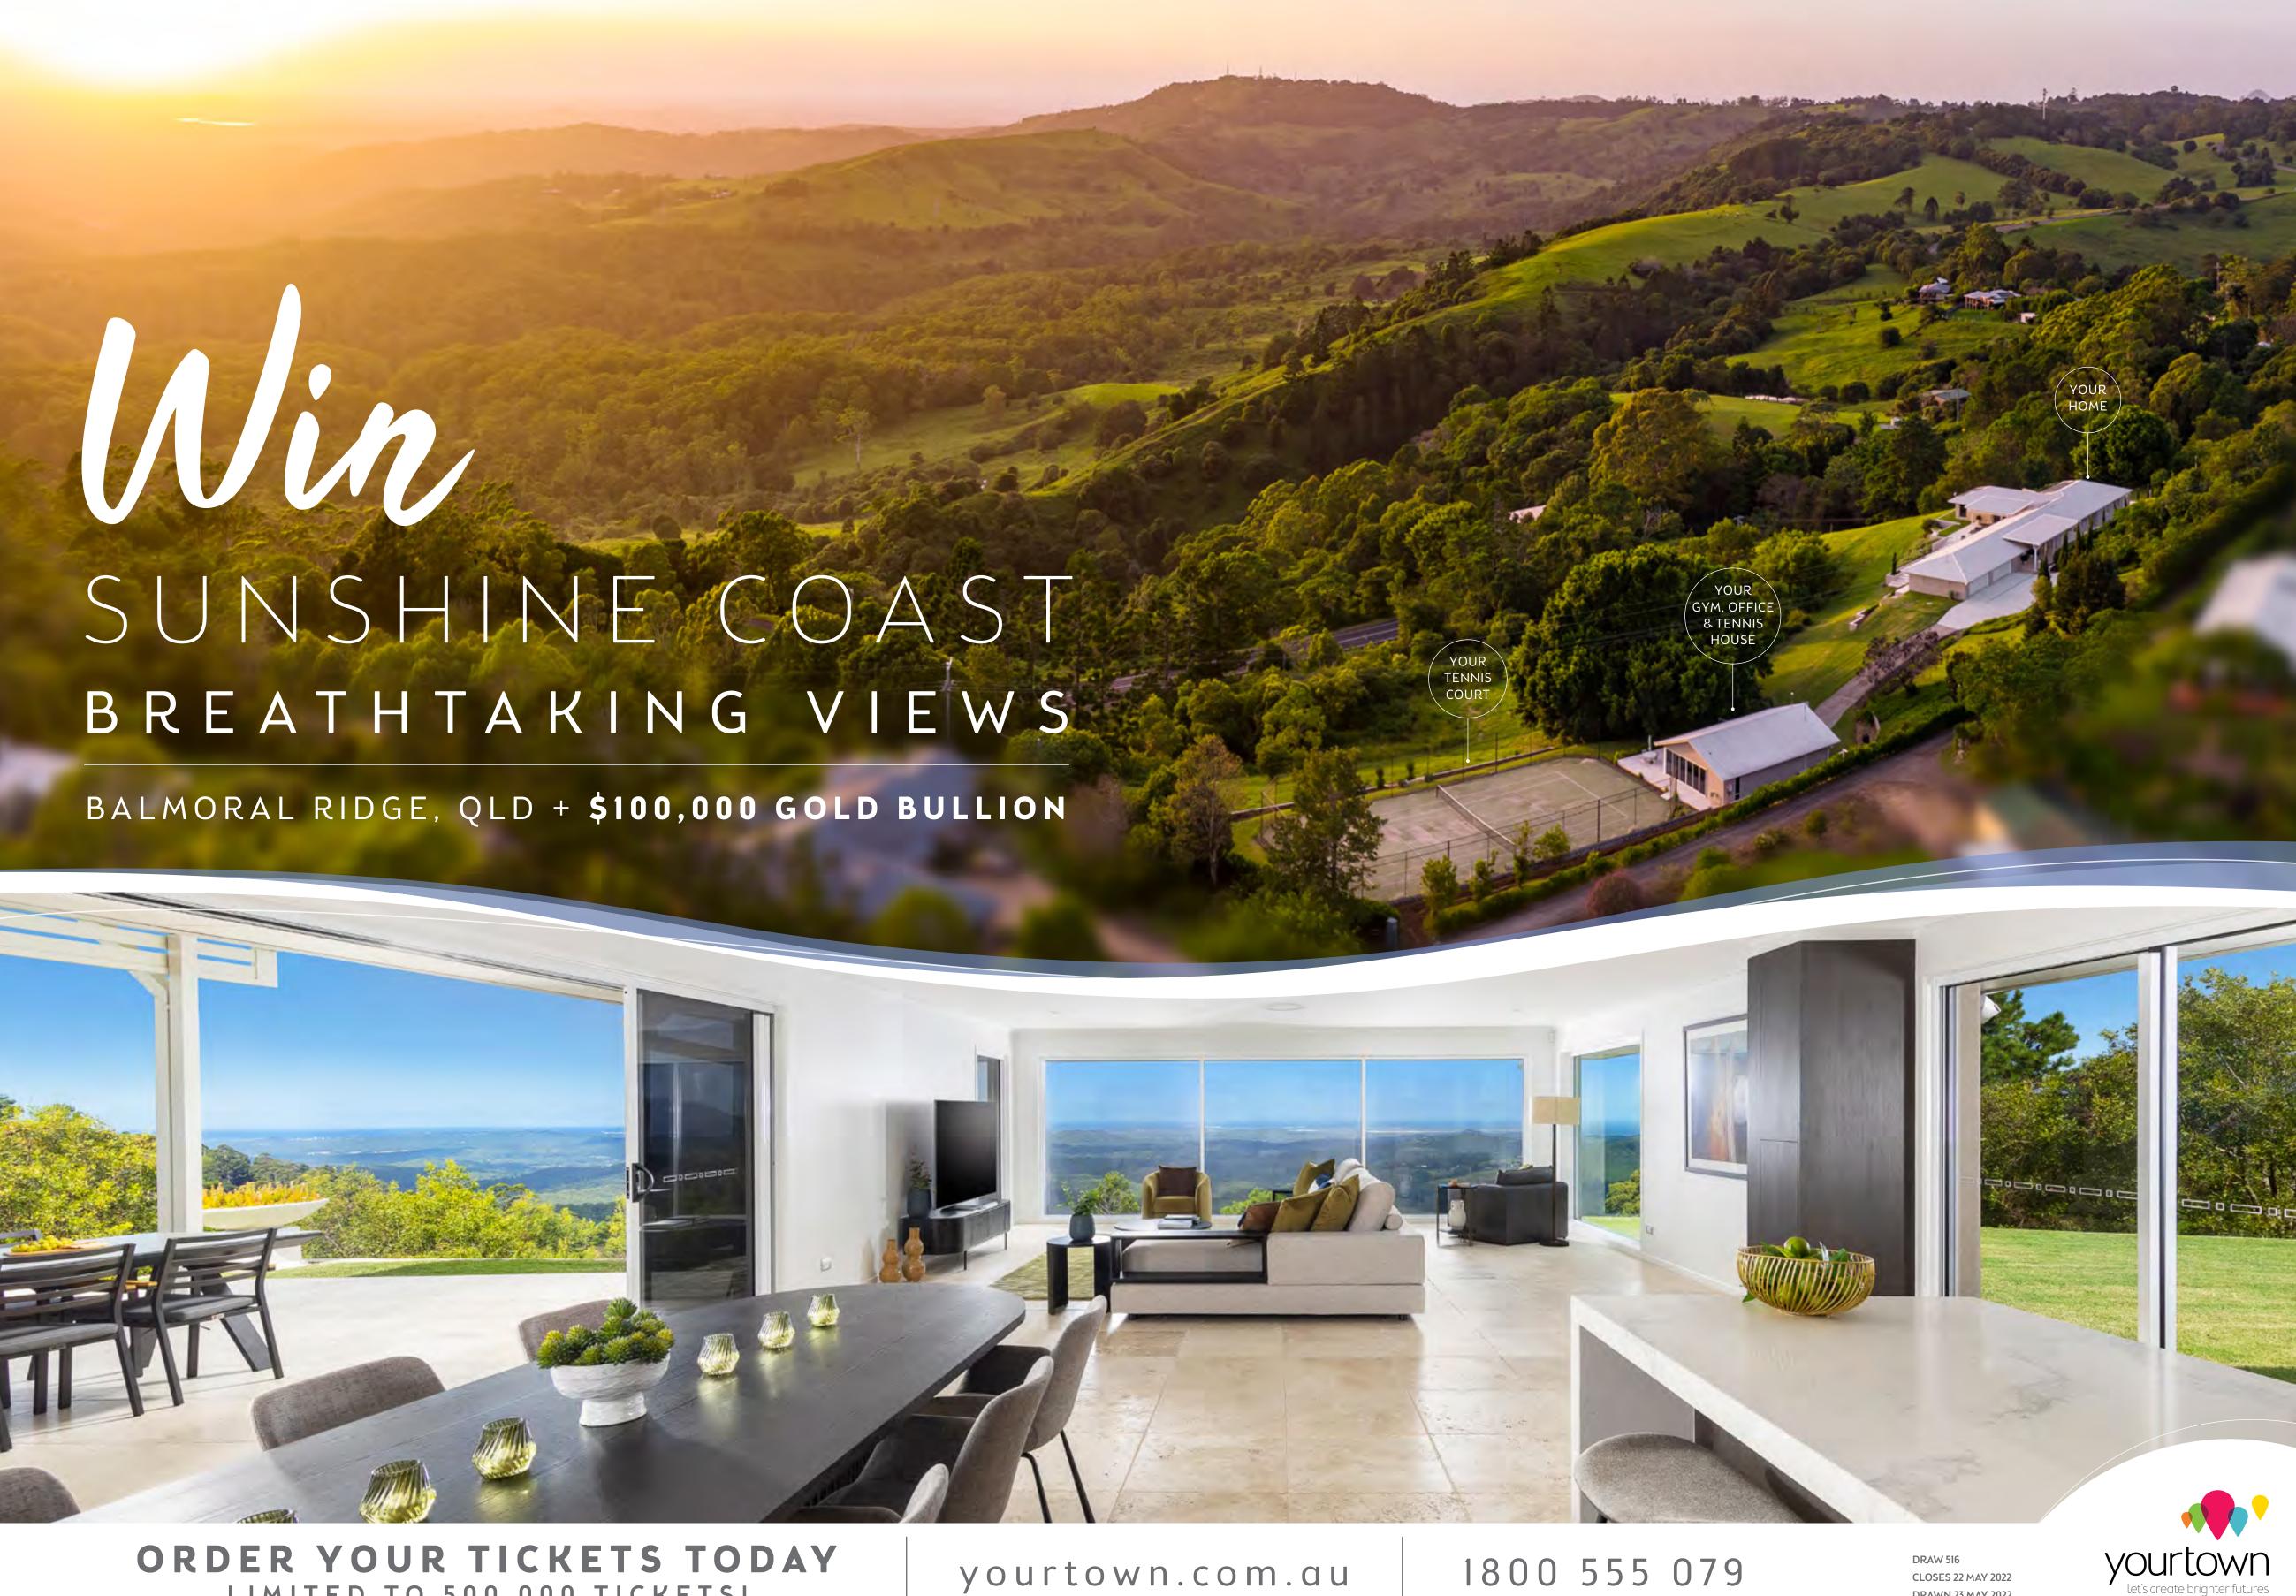

## STEP INTO A MAGICAL WORLD

1ST PRIZE \$3,401,346

INCLUDES: \$239,911 Furniture & Electrical | \$100,000 Gold Bullion

12 Months Council & Water Rates | 12 Months Building & Contents Insurance | Transfer Fees

#### CLOSE YOUR EYES AND HEAR THE TRANQUILITY

Walk through your front door and enjoy a feast for the eyes - sweeping views over the Sunshine Coast Hinterland, all the way to the ocean. Be mesmerised by the stunning outlooks from nearly every room, from either waking up in the morning, relaxing with family in the kitchen/dining/living room or entertaining around the pool. This luxurious home comes with a separate retreat featuring a double study, gym equipment, fridge and coffee making facilities plus a lounge area to watch family and friends enjoy a game of tennis! Sit back, relax and soak in the view! Your new home has something for everyone!

#### **EXPERIENCE** HINTERLAND MAGIC

Nestled in the Sunshine Coast Hinterland between well-known Maleny and Montville is a quiet spot on the crest of the mountain: Balmoral Ridge.

Secluded but with infinite views of the countryside to the ocean, it is only a short drive to all the hinterland has to offer: quaint villages, art and craft stores. exceptional restaurants and cafes, rainforest walks and well-known tourist locations.