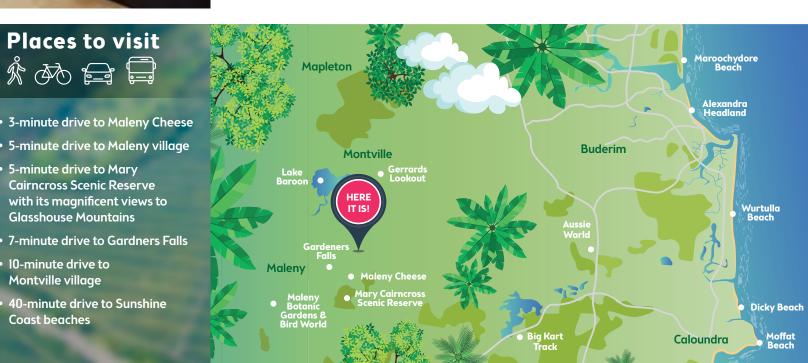

#### **EXPERIENCE** HINTERLAND MAGIC

Nestled in the Sunshine Coast Hinterland between well-known Maleny and Montville is a quiet spot on the crest of the mountain: Balmoral Ridge.

Secluded but with infinite views of the countryside to the ocean, it is only a short drive to all the hinterland has to offer: quaint villages, art and craft stores. exceptional restaurants and cafes, rainforest walks and well-known tourist locations.

It's a WIN for you and a WIN for the young people you support.

Total Value= \$12,000

Follow us for behind-the-scenes photos, videos and more... f facebook.com/yourtownprizehomes @ @yourtownprizehomes

10-minute drive to Montville village