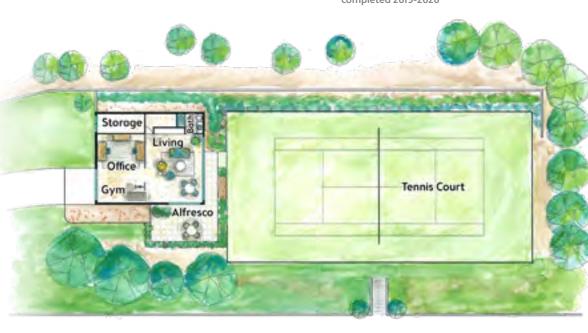

#### CLOSE YOUR EYES AND HEAR THE TRANQUILITY

Walk through your front door and enjoy a feast for the eyes - sweeping views over the Sunshine Coast Hinterland, all the way to the ocean. Be mesmerised by the stunning outlooks from nearly every room, from either waking up in the morning, relaxing with family in the kitchen/dining/living room or entertaining around the pool. This luxurious home comes with a separate retreat featuring a double study, gym equipment, fridge and coffee making facilities plus a lounge area to watch family and friends enjoy a game of tennis! Sit back, relax and soak in the view! Your new home has something for everyone!