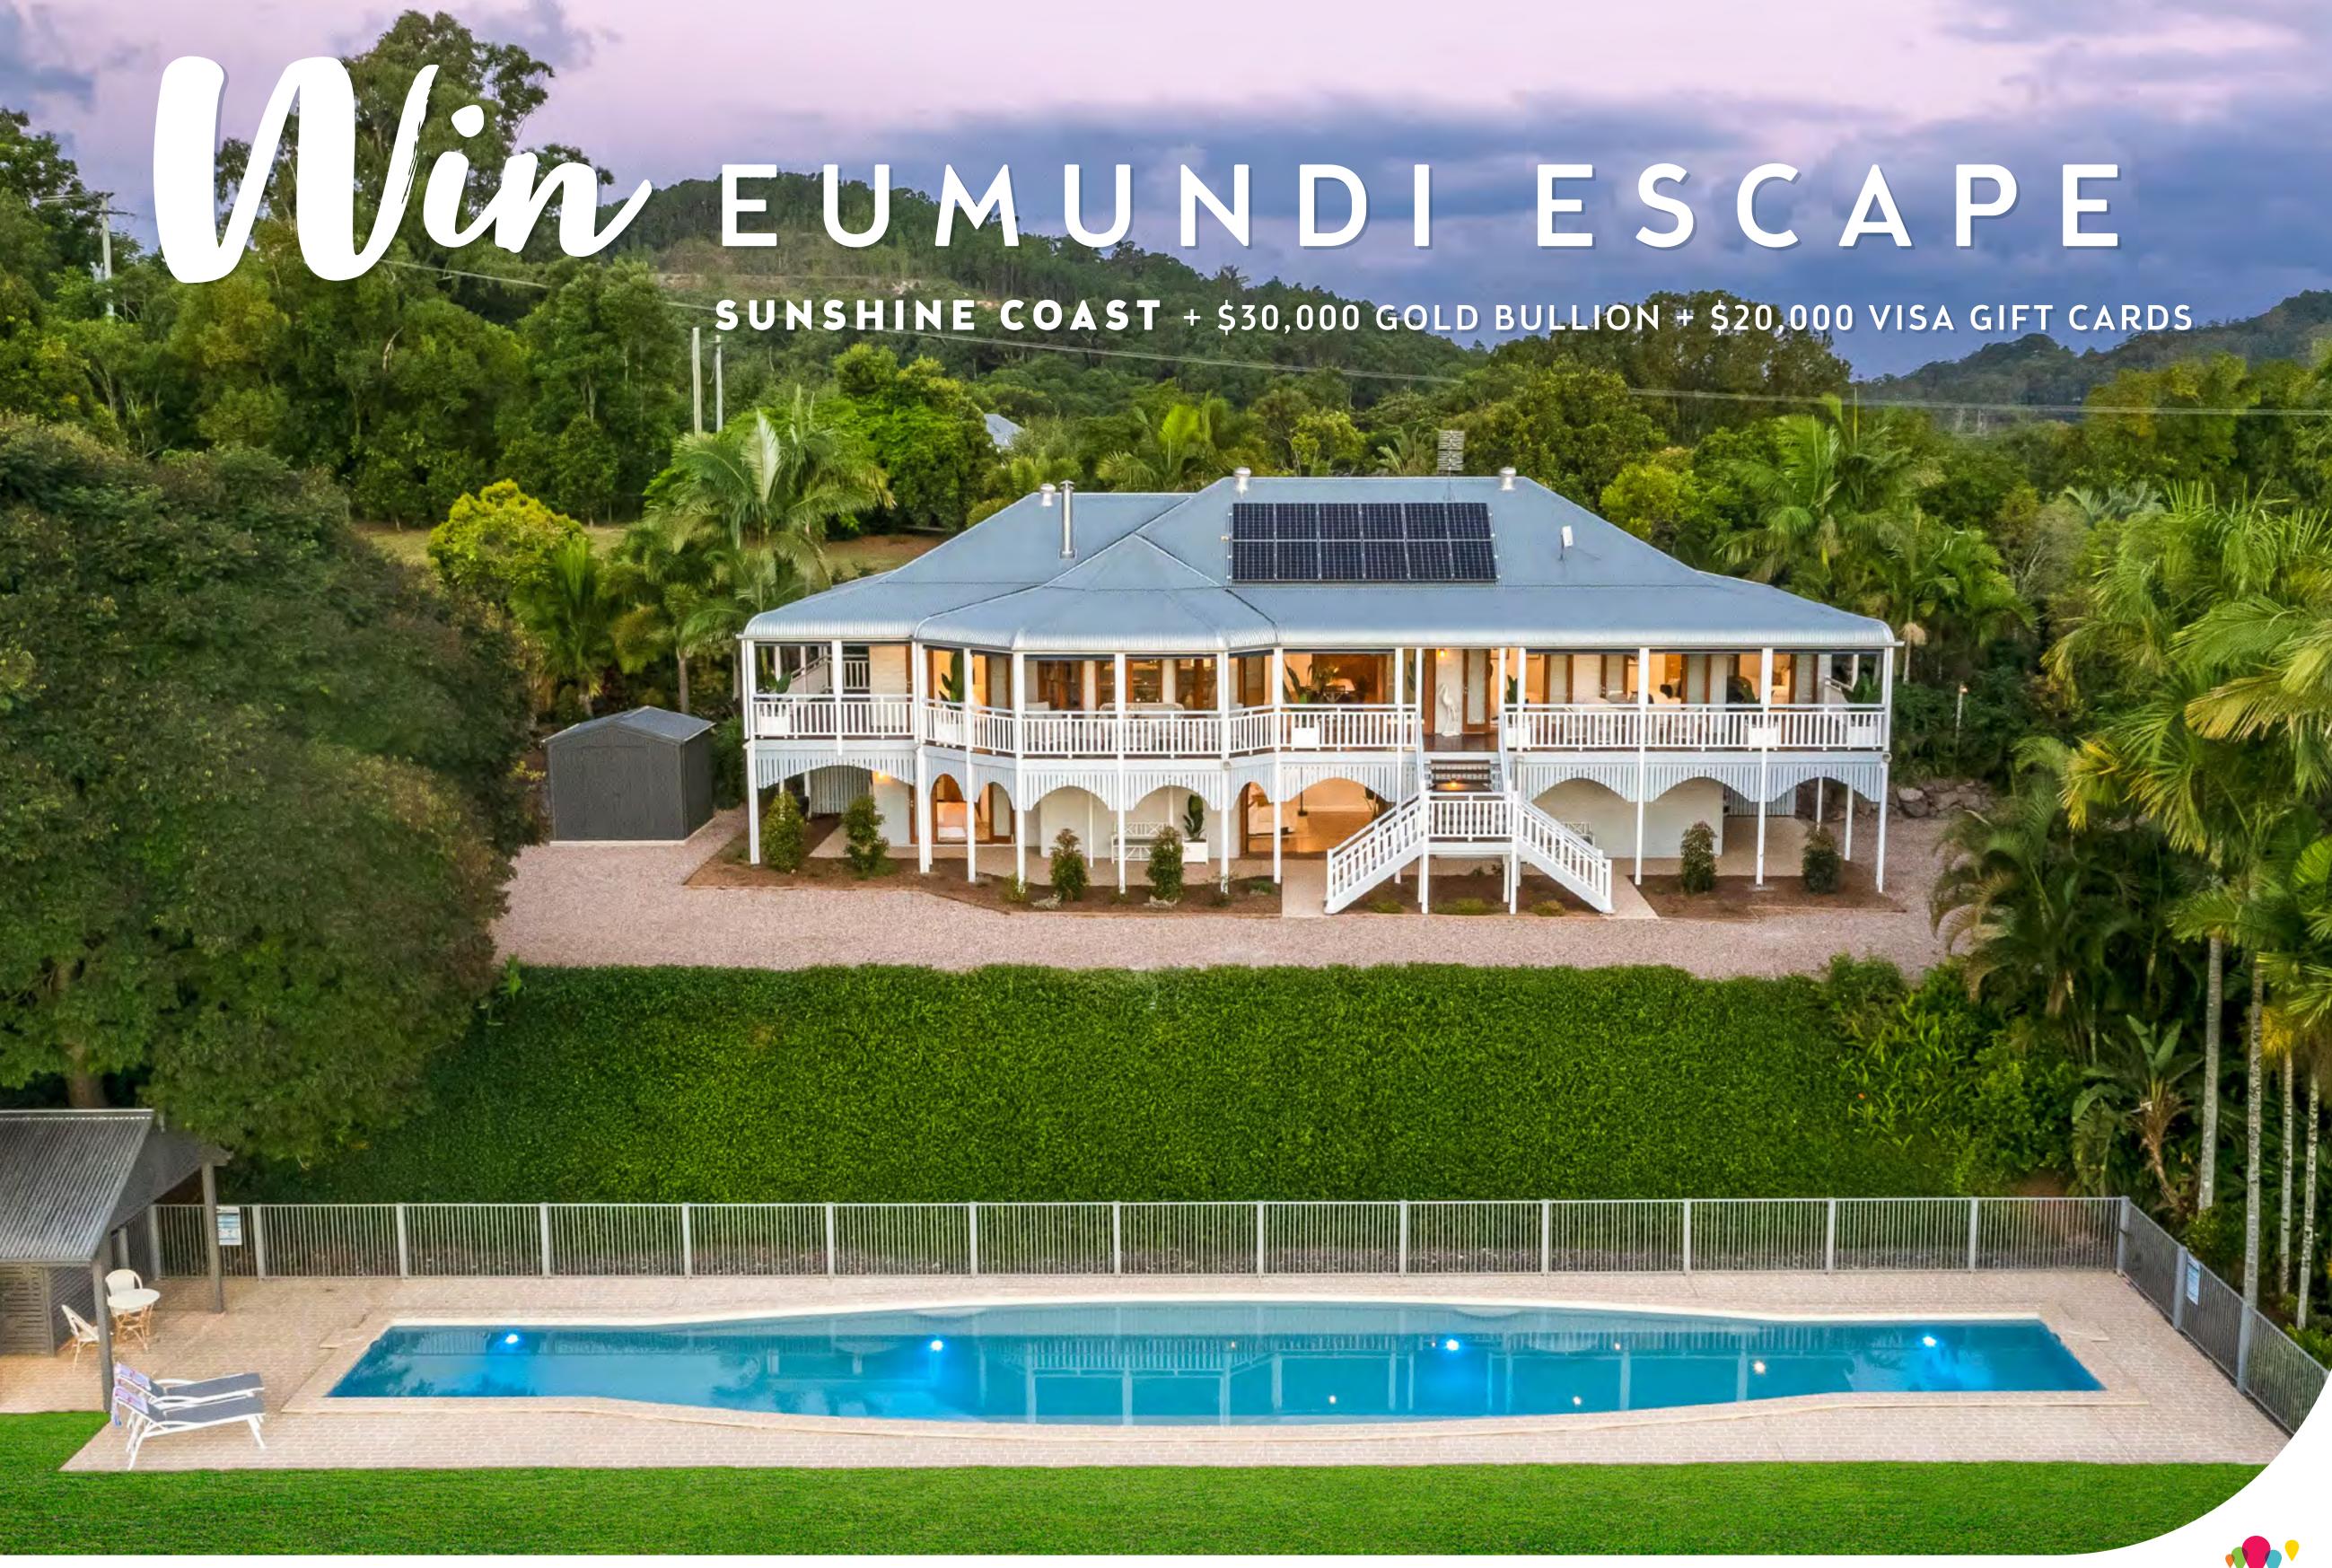

# 70 EUMUNDI RANGE ROAD,

EUMUNDI QLD 4562

Lands of the Kabi Kabi/Gubbi Gubbi and Jinibara peoples.

INCLUDES: \$159,575 Furniture & Electrical | \$30,000 Gold Bullion | \$20,000 Visa Gift Cards\*

12 Months Council & Water Rates | 12 Months Building & Contents Insurance | Transfer Fees \*Victorian winners will receive Gold Bullion to the same value due to State Gamina legislation.

Land Area 4.49 hectares

Gaze out from your back verandah, down over your pool, pastures and dam and beyond to rolling hills and majestic mountains. This contemporary Queenslander is a perfect mix of country charm and modern convenience with luxurious furnishings and high-end appliances and finishes. Enjoy the peace and calm of this sanctuary!

## **BEST OF BOTH WORLDS**

Your home may be a peaceful sanctuary, but it's only minutes from Eumundi village with its eclectic mix of arts and crafts, markets, cafes and restaurants. Enjoy the country village charm; or, just a quick drive away is well-known Noosa Heads with its beautiful beaches, coastal National Park and chic Hastings Street for dining and shopping. The choices are endless!