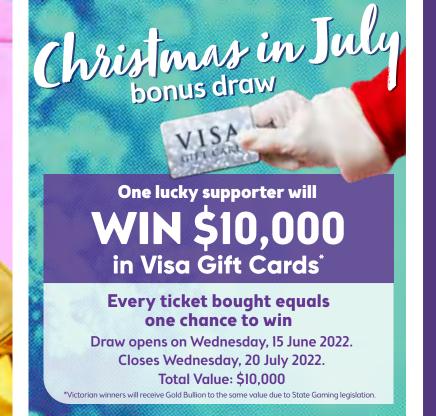

# 70 EUMUNDI RANGE ROAD,

EUMUNDI QLD 4562

Lands of the Kabi Kabi/Gubbi Gubbi and Jinibara peoples.

INCLUDES: \$159,575 Furniture & Electrical | \$30,000 Gold Bullion | \$20,000 Visa Gift Cards\*

12 Months Council & Water Rates | 12 Months Building & Contents Insurance | Transfer Fees \*Victorian winners will receive Gold Bullion to the same value due to State Gamina legislation.