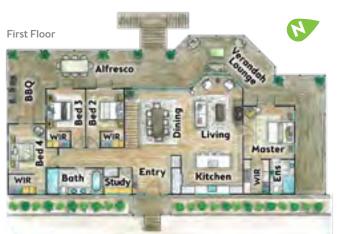

Land Area 4.49 hectares

Gaze out from your back verandah, down over your pool, pastures and dam and beyond to rolling hills and majestic mountains. This contemporary Queenslander is a perfect mix of country charm and modern convenience with luxurious furnishings and high-end appliances and finishes. Enjoy the peace and calm of this sanctuary!

## **BEST OF BOTH WORLDS**

Your home may be a peaceful sanctuary, but it's only minutes from Eumundi village with its eclectic mix of arts and crafts, markets, cafes and restaurants. Enjoy the country village charm; or, just a quick drive away is well-known Noosa Heads with its beautiful beaches, coastal National Park and chic Hastings Street for dining and shopping. The choices are endless!