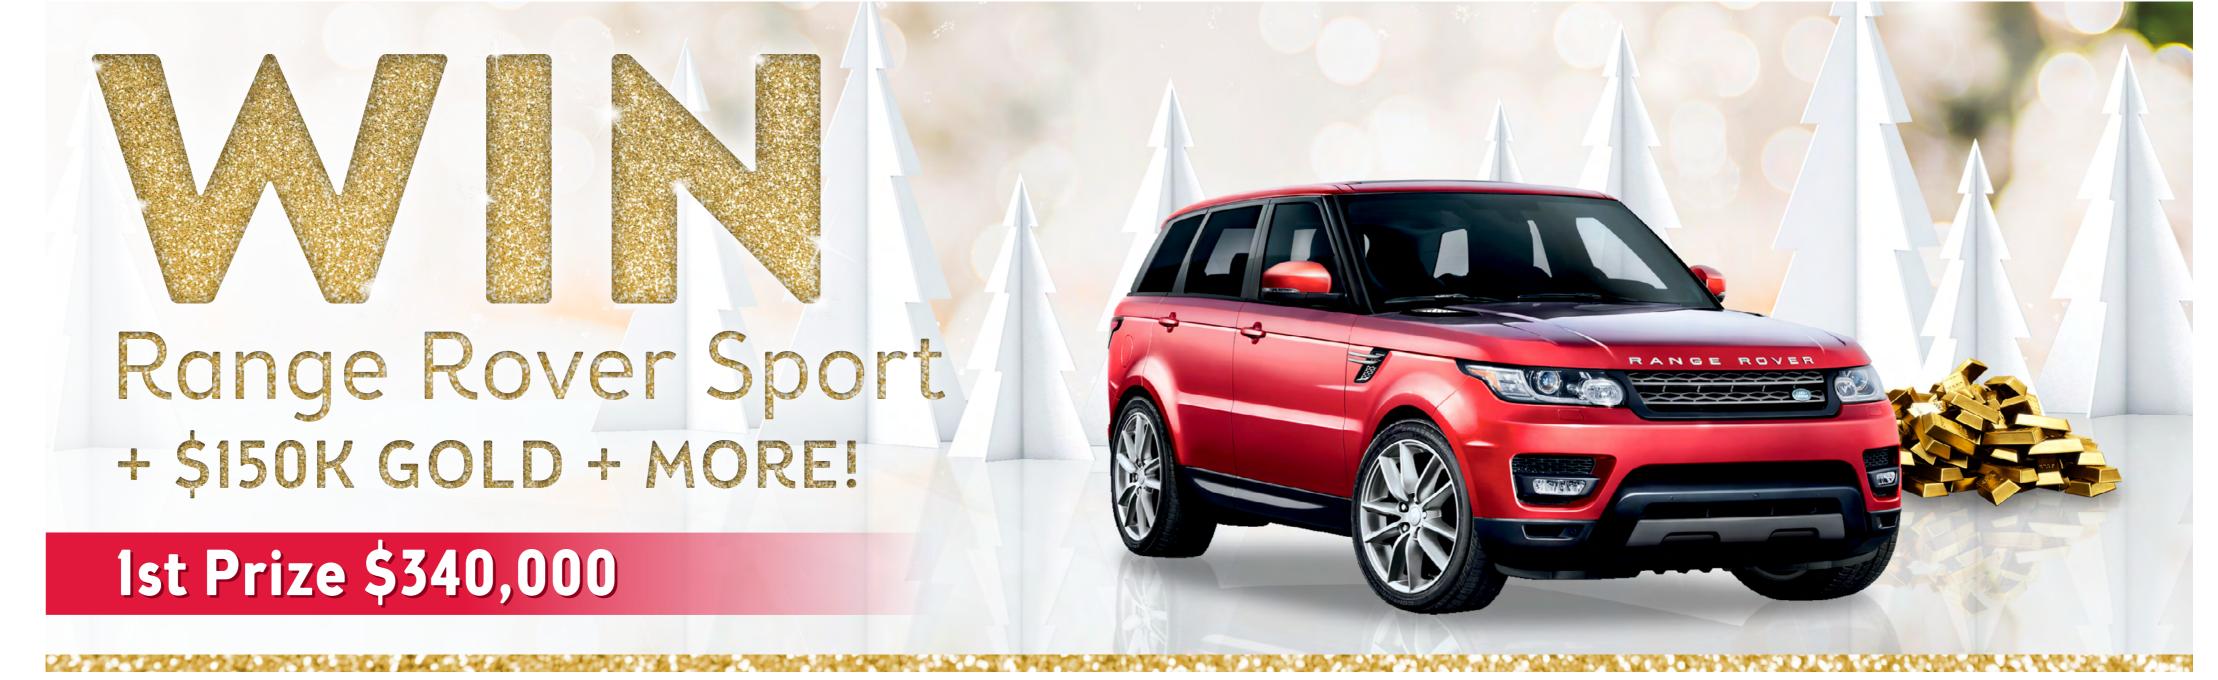

## Prestige Car Draw 1123

**3 or more Bonus Draw** 

**Woolworths WISH Gift Cards** 

| 1st Prize                                       |           |
|-------------------------------------------------|-----------|
| Range Rover Sport                               | \$177,000 |
| PLUS                                            |           |
| Gold Bullion                                    | \$150,000 |
| PLUS                                            |           |
| Fuel Gift Cards                                 | \$10,000  |
| PLUS                                            |           |
| Coles/Myer Gift Cards                           | \$3,000   |
| Total 1st Prize                                 | \$340,000 |
| Member Draws                                    |           |
| myplace Prestige Car (Subscription) Bonus Prize |           |
| Gold Bullion                                    | \$5,000   |
| Super 6 Series myplace Draw                     |           |
| Woolworths WISH Gift Cards                      | \$2,500   |
| Bonus Draws                                     |           |

## **Total Prize Value (includes):**

| 1st Prize                                       | \$340,000 |
|-------------------------------------------------|-----------|
| myplace Prestige Car (Subscription) Bonus Prize | \$5,000   |
| Super 6 Series myplace Prize                    | \$2,500   |
| 3 or more Bonus Draw Prize                      | \$2,000   |
| MultiChance Prize (maximum)                     | \$10,000  |
| Total Prize Value                               | \$359,500 |