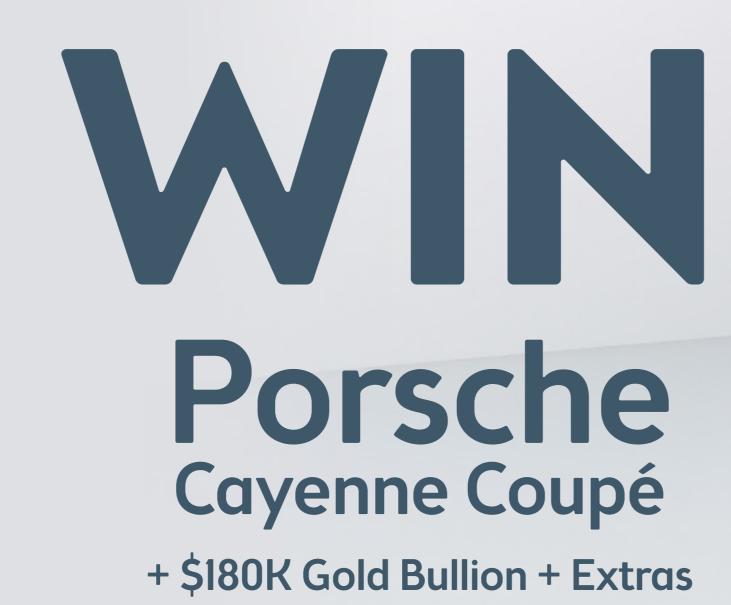

**Draw 1130** 

Closes 17 February 2022 Drawn 18 February 2022

**Gold Bullion** 

**TOTAL FIRST PRIZE VALUE \$400,000** 

## Draw 1130 Prize Details + Terms and Conditions

| 1st Prize                                                                                |           |
|------------------------------------------------------------------------------------------|-----------|
| PORSCHE Cayenne Coupé                                                                    | \$201,000 |
| PLUS                                                                                     |           |
| Gold Bullion                                                                             | \$180,000 |
| PLUS                                                                                     |           |
| Fuel Cards                                                                               | \$9,000   |
| PLUS                                                                                     |           |
| Visa Gift Cards*                                                                         | \$10,000  |
| Total 1st Prize                                                                          | \$400,000 |
| *Vic Winners will receive Gold Bullion to the same value due to State Gaming regulations |           |
| Member Draws                                                                             |           |
| myplace Prestige Car (Subscription) Bonus Prize                                          |           |