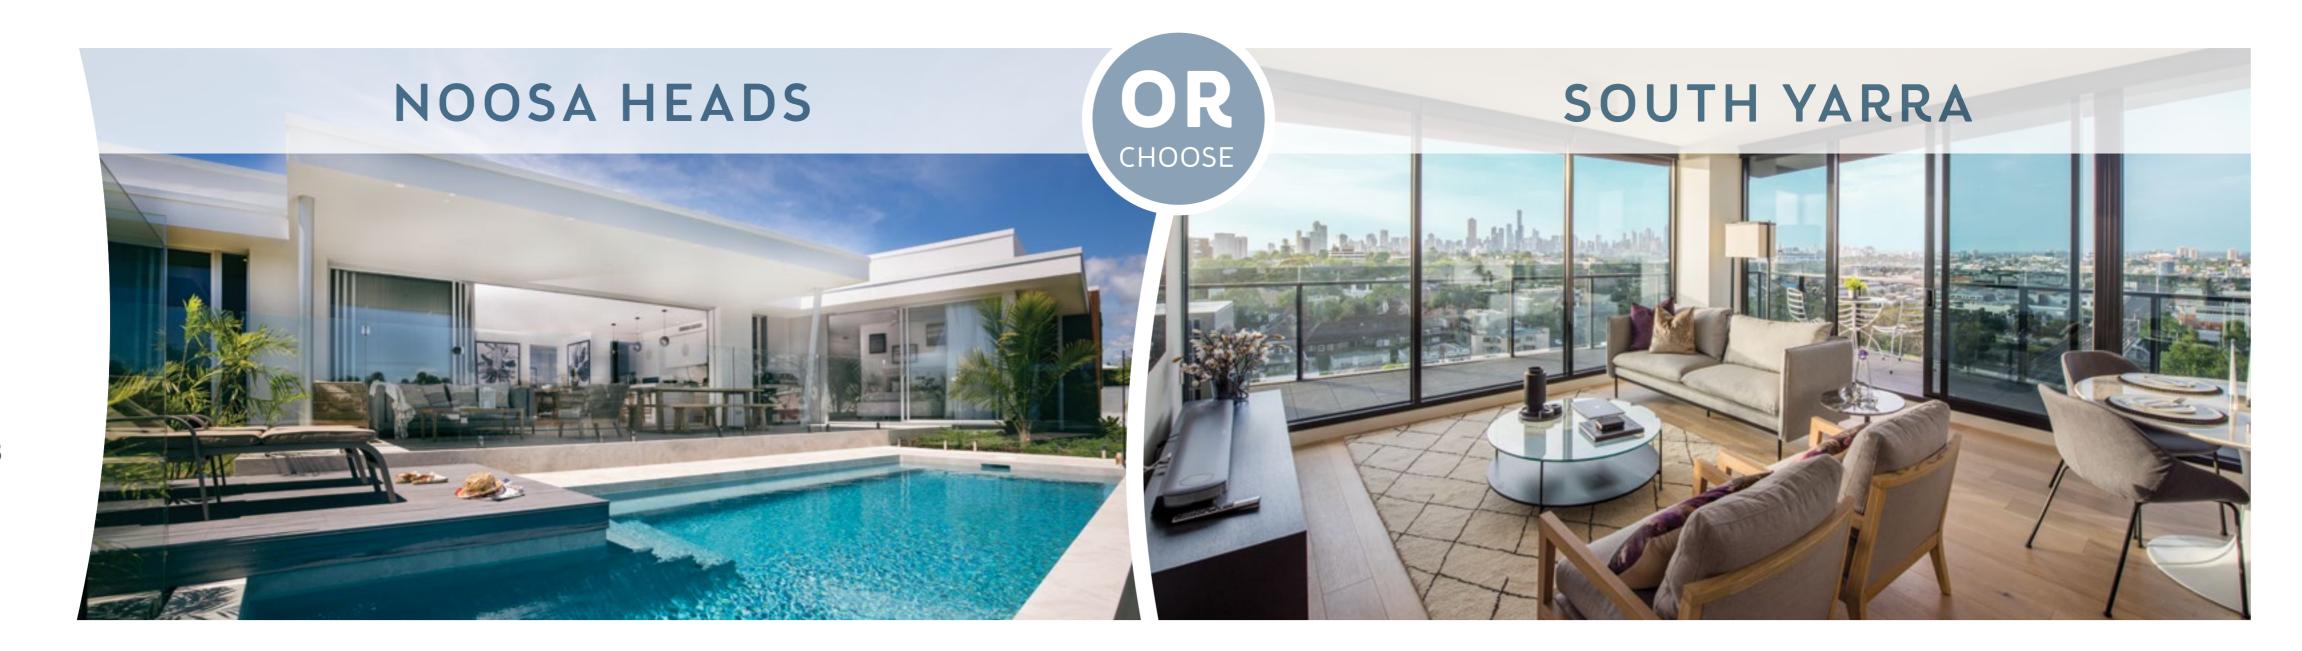

| PRIZES:-                                                |             |
|---------------------------------------------------------|-------------|
| FIRST PRIZE OPTION A:-                                  |             |
| 2 Hollyhock Crescent, Noosa Heads QLD 4567              | \$1,450,000 |
| PLUS Furniture and Electrical                           | \$125,055   |
| PLUS Payment of 12 months Council and Water Rates       | \$5,036     |
| PLUS Payment of 12 months Building & Contents Insurance | \$3,064     |
| PLUS Payment of 12 months Body Corporate Fees           | \$3,178     |
| PLUS Design Fee                                         | \$6,600     |
| PLUS Legal Fees (Transfers and Duties)                  | \$701       |
| PLUS Window Dressings                                   | \$4,130     |
| TOTAL                                                   | \$1,597,764 |
| PLUS Flight Centre Voucher                              | \$5,000     |
| TOTAL IST PRIZE OPTION A                                | \$1,602,764 |
| FIRST PRIZE OPTION B:-                                  |             |
| 1701/18 Yarra Street, South Yarra VIC 3141              | \$1,200,000 |
| PLUS Furniture and Electrical                           | \$81,852    |
| PLUS Payment of 12 months Council and Water Rates       | \$2,438     |
| PLUS Payment of 12 months Contents Insurance            | \$275       |
| PLUS Payment of 12 months Body Corporate Fees           | \$7,708     |
| PLUS Design Fee                                         | \$6,600     |
| PLUS Legal Fees (Transfers and Duties)                  | \$561       |
| PLUS Window Dressings                                   | \$3,330     |
| TOTAL                                                   | \$1,302,764 |
| PLUS Gold Bullion                                       | \$300,000   |
| 1 200 dola ballon                                       | \$1,602,764 |