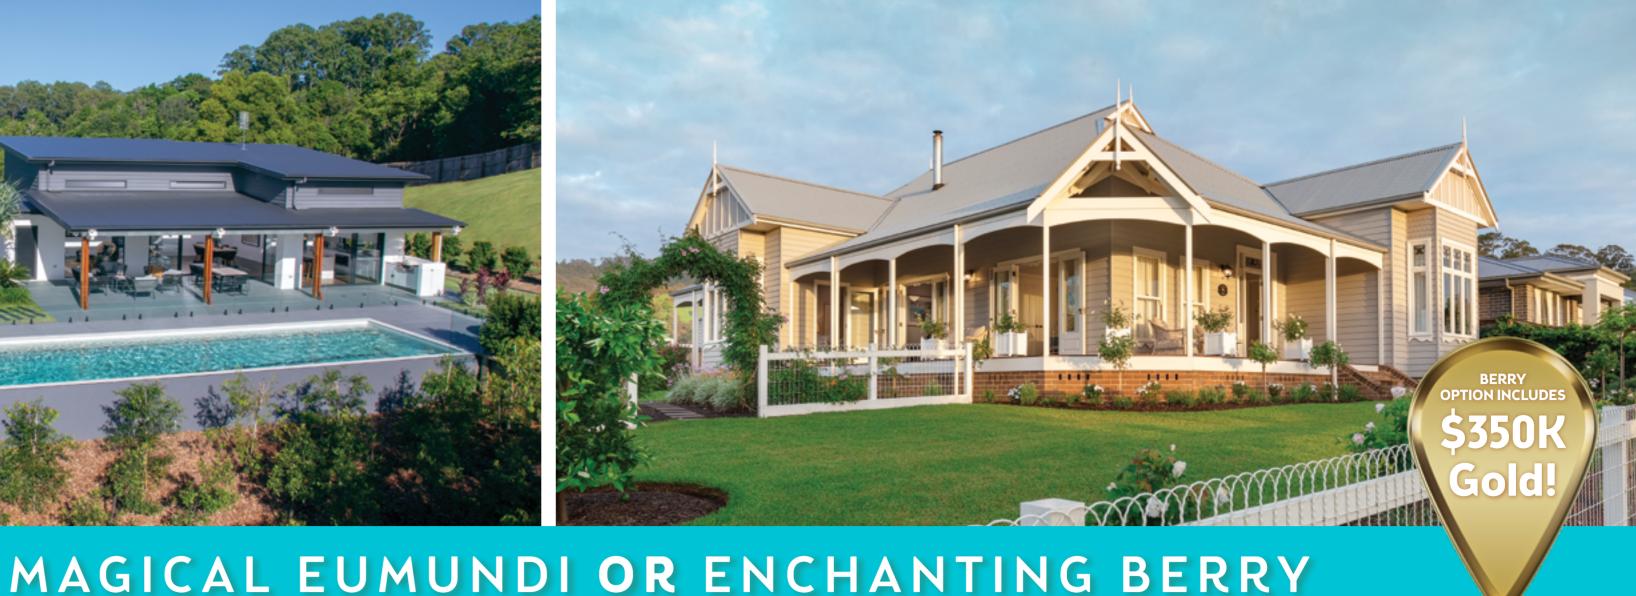

## 497 Prize Details + Terms and Conditions

| 1st Prize Option A                         |             |
|--------------------------------------------|-------------|
| 14 Sterling Drive, Eumundi QLD 4562        | \$1,525,000 |
| Furniture & Electrical                     | \$151,527   |
| Payment of 12 months Council & Water Rates | \$2,006     |
| Payment of 12 months Building              |             |
| & Contents Insurance                       | \$4,564     |
| Design Fee                                 | \$6,600     |
| Window Dressings                           | \$6,115     |
| Legal Fees (Transfers and Duties)          | \$793       |
| Sub Total                                  | \$1,696,605 |
| PLUS                                       |             |
| Woolworths WISH Gift Cards                 | \$3,000     |
| Total 1st Prize                            | \$1,699,605 |
|                                            |             |
| 1st Prize Option B                         |             |
| 1 Womack Close, Berry NSW 2535             | \$1,175,000 |
| Furniture & Electrical                     | \$142,589   |
| Payment of 12 months Council & Water Rates | \$3,931     |
| Payment of 12 months Building              |             |
| & Contents Insurance                       | \$1,510     |

| Design Fee                                                                                                                         | \$6,600            |
|------------------------------------------------------------------------------------------------------------------------------------|--------------------|
| Improvements                                                                                                                       | \$17,473           |
| Legal Fees (Transfers and Duties)                                                                                                  | \$1,252            |
| Sub Total                                                                                                                          | \$1,348,355        |
| PLUS                                                                                                                               |                    |
| Gold Bullion                                                                                                                       | \$350,000          |
| Woolworths WISH Gift Cards                                                                                                         | \$1,250            |
| Total 1st Prize                                                                                                                    | \$1,699,605        |
| Bonus Draws Winter Escapes Weekly Bonus Draw (Red Balloon Vouchers) Week 1 - Drawn Thur, 4 June 20 Week 2 - Drawn Thur, 11 June 20 | \$3,000<br>\$3,000 |
| Week 3 - Drawn Thur, 18 June 20                                                                                                    | \$3,000            |
| Week 4 - Drawn Thur, 25 June 20                                                                                                    | \$3,000            |
| Total Draw 497 Winter Escapes Weekly Bonus Draws                                                                                   | \$12,000           |