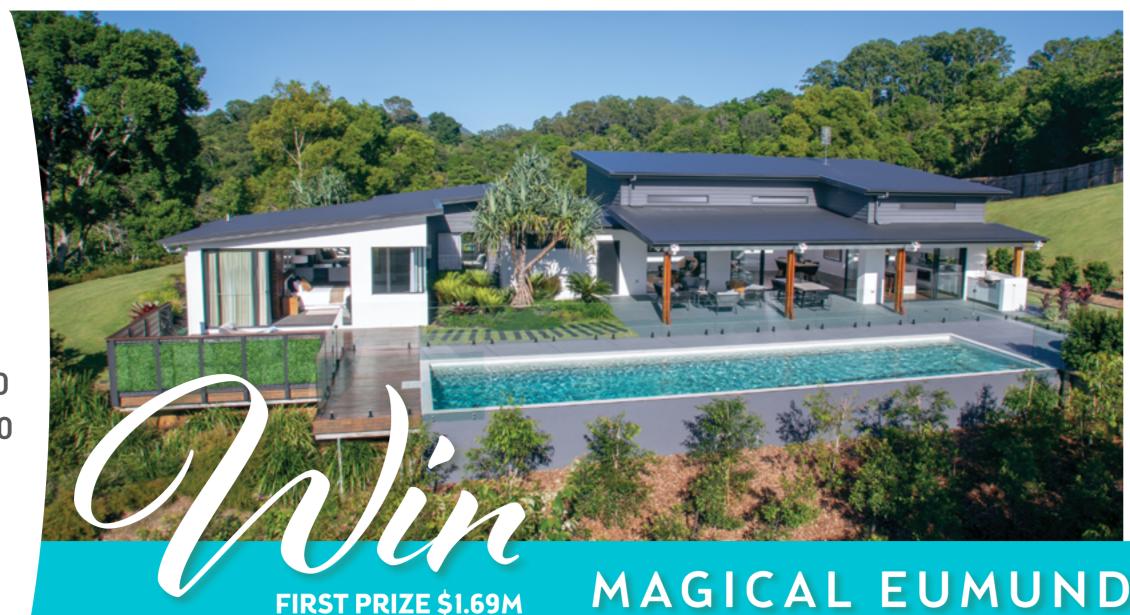

## 497 Prize Details + Terms and Conditions

| 1st Prize Option A                         |             |
|--------------------------------------------|-------------|
| 14 Sterling Drive, Eumundi QLD 4562        | \$1,525,000 |
| Furniture & Electrical                     | \$151,527   |
| Payment of 12 months Council & Water Rates | \$2,006     |
| Payment of 12 months Building              |             |
| & Contents Insurance                       | \$4,564     |
| Design Fee                                 | \$6,600     |
| Window Dressings                           | \$6,115     |
| Legal Fees (Transfers and Duties)          | \$793       |
| Sub Total                                  | \$1,696,605 |
| PLUS                                       |             |
| Woolworths WISH Gift Cards                 | \$3,000     |
| Total 1st Prize                            | \$1,699,605 |
|                                            |             |
| 1st Prize Option B                         |             |
| 1 Womack Close, Berry NSW 2535             | \$1,175,000 |
| Furniture & Electrical                     | \$142,589   |
| Payment of 12 months Council & Water Rates | \$3,931     |
| Payment of 12 months Building              |             |
| & Contents Insurance                       | \$1,510     |