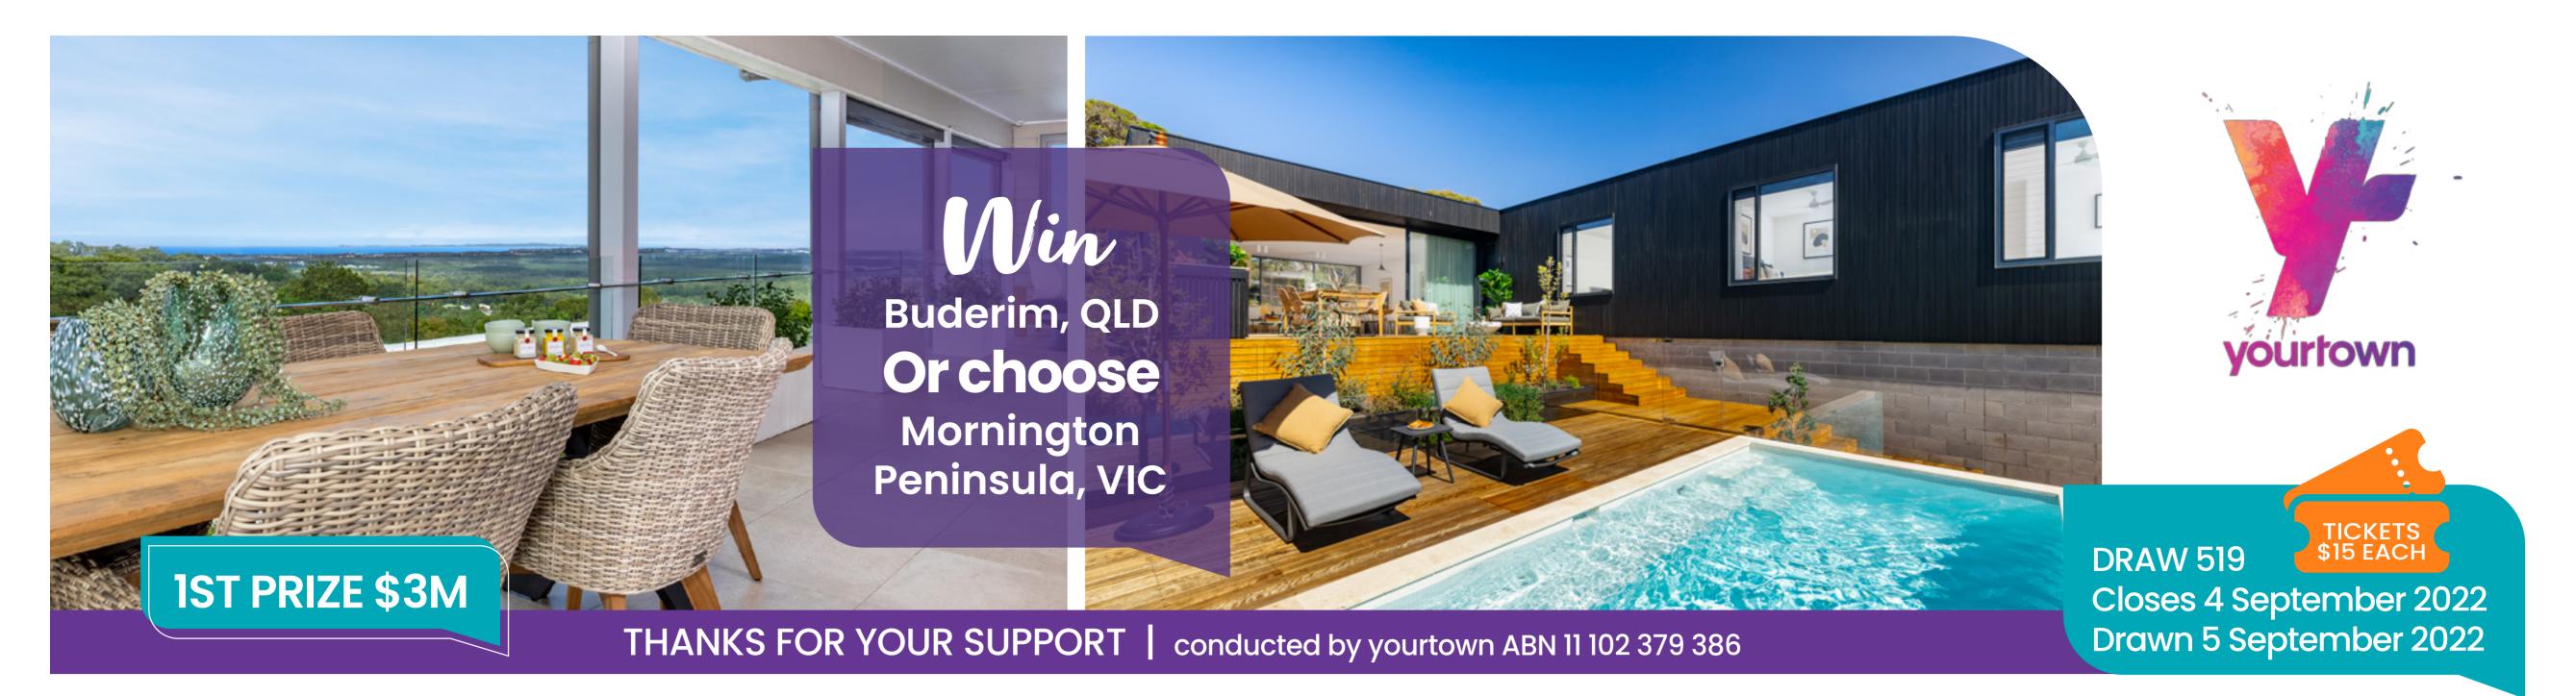

### 1st Prize (Option A)

| <b>1 Monks Crescent, Buderim Qld 4556</b> \$2,450,000                                                                                                                                                                                                                                                 |                                                                                                                            | Purchase the specified number of tickets in the same name                                                                                                                                                                                                                                                                                                                                         |                                                               | myplace Exclusive Gold Bullion Prize                                                                                                                                                                                                                                 |                                                                                            |
|-------------------------------------------------------------------------------------------------------------------------------------------------------------------------------------------------------------------------------------------------------------------------------------------------------|----------------------------------------------------------------------------------------------------------------------------|---------------------------------------------------------------------------------------------------------------------------------------------------------------------------------------------------------------------------------------------------------------------------------------------------------------------------------------------------------------------------------------------------|---------------------------------------------------------------|----------------------------------------------------------------------------------------------------------------------------------------------------------------------------------------------------------------------------------------------------------------------|--------------------------------------------------------------------------------------------|
| Furniture & Electrical \$234,501                                                                                                                                                                                                                                                                      |                                                                                                                            | and if you WIN 1st Prize, you win extra Gold Bullion                                                                                                                                                                                                                                                                                                                                              |                                                               | Gold Bullion                                                                                                                                                                                                                                                         | \$10,000                                                                                   |
| Payment of 12 months Council & Water Rates                                                                                                                                                                                                                                                            | \$4,712                                                                                                                    | 15 tickets                                                                                                                                                                                                                                                                                                                                                                                        | \$150,000 Gold Bullion                                        | Update myplace Payment Details Prize                                                                                                                                                                                                                                 |                                                                                            |
| Payment of 12 months Building & Contents Insurance \$2,744                                                                                                                                                                                                                                            |                                                                                                                            | 10 tickets                                                                                                                                                                                                                                                                                                                                                                                        | \$100,000 Gold Bullion                                        | Woolworths WISH Gift Card                                                                                                                                                                                                                                            | ¢EOO                                                                                       |
| Window Dressing                                                                                                                                                                                                                                                                                       | \$20,085                                                                                                                   | 8 tickets                                                                                                                                                                                                                                                                                                                                                                                         | \$80,000 Gold Bullion                                         |                                                                                                                                                                                                                                                                      | \$500                                                                                      |
| Improvements                                                                                                                                                                                                                                                                                          | \$187,824                                                                                                                  | 6 tickets                                                                                                                                                                                                                                                                                                                                                                                         | \$60,000 Gold Bullion                                         | myplace Weekly Bonus Prizes (Woolworths WISH Gift Cards)                                                                                                                                                                                                             |                                                                                            |
| Other Costs                                                                                                                                                                                                                                                                                           |                                                                                                                            | 4 tickets                                                                                                                                                                                                                                                                                                                                                                                         | \$40,000 Gold Bullion                                         | Week 1 - drawn Friday, 5 August 2022                                                                                                                                                                                                                                 | \$1,000                                                                                    |
| Transfer Fees                                                                                                                                                                                                                                                                                         | \$717                                                                                                                      | 3 tickets                                                                                                                                                                                                                                                                                                                                                                                         | \$30,000 Gold Bullion                                         | Week 2 - drawn Friday, 12 August 2022                                                                                                                                                                                                                                | \$1,000                                                                                    |
| Sub Total                                                                                                                                                                                                                                                                                             | \$2,900,583                                                                                                                | 2 tickets                                                                                                                                                                                                                                                                                                                                                                                         | \$20,000 Gold Bullion                                         | Week 3 - drawn Friday, 19 August 2022                                                                                                                                                                                                                                | \$1,000                                                                                    |
| Gold Bullion                                                                                                                                                                                                                                                                                          | \$100,000                                                                                                                  |                                                                                                                                                                                                                                                                                                                                                                                                   |                                                               | Week 4 - drawn Friday, 26 August 2022                                                                                                                                                                                                                                | \$1,000                                                                                    |
| Flight Centre Voucher                                                                                                                                                                                                                                                                                 | \$10,000                                                                                                                   | Bonus Draws                                                                                                                                                                                                                                                                                                                                                                                       |                                                               | Week 5 - drawn Friday, 2 September 2022                                                                                                                                                                                                                              | \$1,000                                                                                    |
| Total 1st Prize                                                                                                                                                                                                                                                                                       | \$3,010,583                                                                                                                |                                                                                                                                                                                                                                                                                                                                                                                                   |                                                               | Total myplace Weekly Bonus Prizes                                                                                                                                                                                                                                    | \$5,000                                                                                    |
| Ist Prize (Option B)<br>II Hilltop Avenue, Blairgowrie VIC 3942<br>Furniture & Electrical<br>Payment of 12 months Council & Water Rates<br>Payment of 12 months Contents Insurance<br>Window Dressing<br>Improvements<br>Other Costs<br>Transfer Fees<br>Sub Total<br>Gold Bullion<br>Total Ist Prize | \$2,800,000<br>\$137,377<br>\$5,327<br>\$1,819<br>\$4,140<br>\$10,670<br>\$1,250<br>\$2,960,583<br>\$50,000<br>\$3,010,583 | This or That Bonus Prizes<br>Choice of \$7,500 Cash* <sup>†</sup> or Gift Voucher as<br>Week 1 - drawn Monday, 15 August 2022<br>Week 2 - drawn Monday, 22 August 2022<br>Total This or That Bonus Prizes<br>*Victorian winners will receive Gold Bullion and not c<br>Gaming legislation if they choose that option<br>† International winners (including NZ) will receive Am<br>same AUD value. | \$7,500<br>\$7,500<br>\$15,000<br>cash due to Victorian State | Total Prize Value (Includes):<br>Ist Prize<br>myplace Exclusive Gold Bullion Prize<br>myplace Weekly Bonus Prizes (Total)<br>Update myplace Payment Details Prize<br>This or That Bonus Prizes (Total)<br>15 Ticket MultiChance Prize (Maximum)<br>Total Prize Value | \$3,010,583<br>\$10,000<br>\$5,000<br>\$500<br>\$15,000<br>\$150,000<br><b>\$3,191,083</b> |